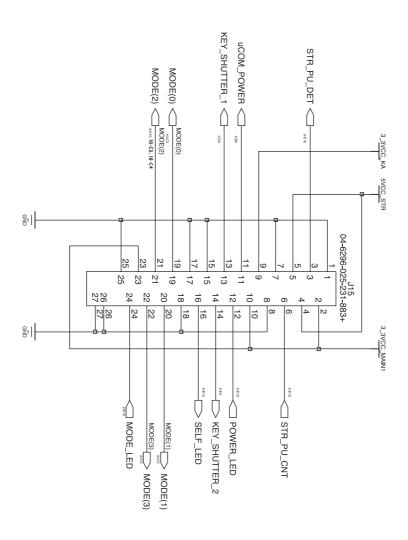

# V. CIRCUIT DIAGRAM 87 1) MAIN\_AUDIO 87 2) MAIN\_DSP 88 3) MAIN\_DV 89 4) MAIN\_MEMORY (DDR/FLASH) 90 5) MAIN\_PIC\_MICOM 91 6) MAIN\_MOTOR IC 92 7) MAIN\_POWER (TI) 93 8) MAIN\_CRADLE CON 94 9) MAIN\_LCD CON 95 10) MAIN\_TOP KEY CON 96