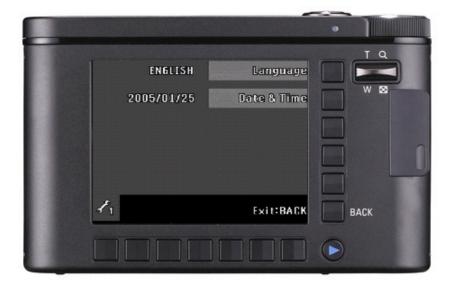

# 3. LCD monitor indicator

■ Recording mode

[Image & Full Status]

| No. | Description                                    | Icons                                                          |
|-----|------------------------------------------------|----------------------------------------------------------------|
| 1   | Recording mode                                 | O G M G & C<br>O 2 A U T = =<br>E P P                          |
| 2   | Date / Time                                    | 01:00 PM 2007.07.01                                            |
| 3   | Number of available shots remaining            | 8                                                              |
| 0   | Remaining time (Movie clip / Voice recording)  | 00:01:00/01:00:00                                              |
| 4   | Memory card icon / Internal memory icon        | / INT                                                          |
| 5   | Battery                                        |                                                                |
| 6   | Optical / Digital Zoom bar / Digital Zoom rate | ■ x5.0                                                         |
| 7   | Focus mode                                     | AF Æ 🕏                                                         |
| 8   | Flash                                          | (1) \$ (1) \$ \$ (2)                                           |
| 9   | Image size                                     | 8" 47" 7" 6" 5" 3" 1" 640 320                                  |
| 10  | Shooting mode                                  |                                                                |
| 11  | Metering                                       |                                                                |
| 12  | Sharpness                                      |                                                                |
| 13  | Effect                                         | NOR BW S B R G () C                                            |
| 14  | Focus Area                                     |                                                                |
| 15  | Image quality / Frame rate                     | ## ## <b>## ## ##</b>                                          |
| 16  | Self-timer                                     | off 🌖 ڻ <sup>2S</sup> ڻ <sup>©</sup> ਰੈ2                       |
| 17  | Voice recording / Voice memo / Without Sound   | OFF 🖣 🔟 / 🕦                                                    |
| 18  | Setup menu                                     | ſ                                                              |
| 19  | Extension menu                                 | 7x 7z                                                          |
| 20  | Stabilizer                                     | [#]                                                            |
| 21  | Exposure compensation                          | ***                                                            |
| 22  | ISO                                            | ISO ISO ISO ISO ISO ISO<br>AUTO 1000 2000 4100 8000 11600 8200 |
| 23  | White Balance                                  | AWB ☀️ ➡ 艸 艸 ♣ ♣                                               |
| 24  | Auto focus area                                |                                                                |
| 25  | Face Recognition                               | <b>&amp;</b>                                                   |

# ■ Play mode

| No. | Description                         | Icons       |
|-----|-------------------------------------|-------------|
| 1   | Battery                             |             |
| 2   | ISO                                 | 80~3200     |
| 3   | Aperture value                      | F2.8 ~ F7.0 |
| 4   | Shutter speed                       | 15~1/1500   |
| 5   | Flash                               | ON/OFF      |
| 6   | Image size                          | 3264 X 2448 |
| 7   | Recording date                      | 2007.07.01  |
| 8   | Slide Bar                           | <b>←</b>    |
| 9   | Fn menu : Press the smart button    | Edit / Play |
| 10  | Setup menu                          | 1           |
| 11  | DPOF menu                           | D           |
| 12  | Delete menu                         | <b>'</b>    |
| 13  | Protect menu                        | Отп         |
| 14  | Slide show menu                     |             |
| 15  | Play back mode icon                 | D           |
| 16  | Folder name and Stored image number | 100-0001    |