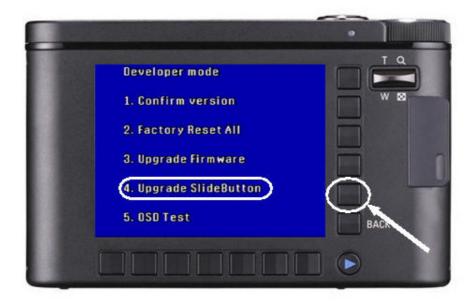

LCD as shown below.















- 7. After completing the upgrade, the camera is turned off automatically.
- 8. Turn on the camera again and select Reset in the SETUP menu.



## 4) Upgrading

Firmware upgrade procedures for the Slide button are described below.

1. Insert the SD card including the Slide Button firmware file into the camera.



\* The firmware file name must be "slidebtn.hex".

2. Connect the AC adapter or a fully charged battery.



\* To upgrade the firmware, the battery level indicator on the LCD monitor must be full (level three).

3. Turn on the camera and select SCENE, using the Mode Dial



4. Press the Shutter button (S2) while holding down the W (Wide) and the Back buttons.



5. The Developer mode menu will appear on the LCD. Select 4. Upgrade Slide Button.



6. The upgrade will start, displaying the progress message on the LCD as shown below.

After completing the upgrade, the camera is turned off automatically.

#### **III. ADJUSTMENT**

#### 5) Full Version of Fiirmware

#### Cases for DSC Emergency Recovery

- DSC Emergency Recovery is required when the DSC does not start even when it is turned on.
- DSC start failure refers to the following cases.
  - ① The Power LED is not lit and the DSC does nothing when you turn the power on.
  - ② Although the Power LED is lit, the DSC fails to boot normally.
  - 3 Although the DSC starts properly, it does not work properly and upgrade through a SD(MMC) card fails.

#### Requirements for DSC Emergency Recovery

- DSC Emergency Recovery requires the following preparations.
  - ① Firmware File (file s