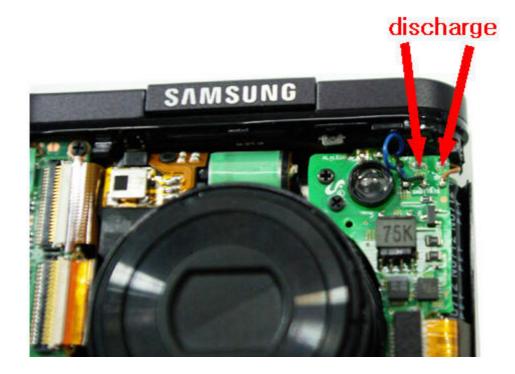

l alchol when cleaning them. Do the repairing where is no dust. |
| PCB type         | Wearing the band which cuts off the electric current and do the reparing where the blocking static electricity mat is on by preventing the defect of parts.                                     |
| CONTACT type     | Be careful of defect and change by pincette.                                                                                                                                                    |

# ■ Disassembling the Camera

1. Remove the screw.



## 2. Remove the 4 screws.



#### 3. Remove the 4 screws.



#### 4. Remove the 2 screws.



## 5. Separate the Back Cover.



## 6. Separate the Front Cover.



Caution. Discharge Point: Discharge the main condenser as shown by the figure below.



7. ① Disconnect the PCB from the connector and ② unsolder the 3 wires (Blue, Black and Brown)



8. Separate the Top Cover Assy.



- 9. ① Separate 2 wires (Red and Black).
  - ② Separate 2 wires (Yellow and Black).
  - ③ Separate the 4 PCBs from their connector.



10. Remove the 3 screws and unsolder the connections to the battery.



## 11. Separate the Main PCB.



## 12. Remove the 3 screws.



## 13. Separate the Flash PCB.



## 14. Remove the 2 screws.





16. Separate the upper part of the smart touch PCB (fixed with double-sided tape) and remove 1 screw.



17. Disconnect the PCB from the connector.



## 18. Separate the smart touch PCB.



19. Separate the button PCB (fixed with double-sided tape).



## 20. Separate the button PCB.



## 21. Disconnect the PCB from the conn