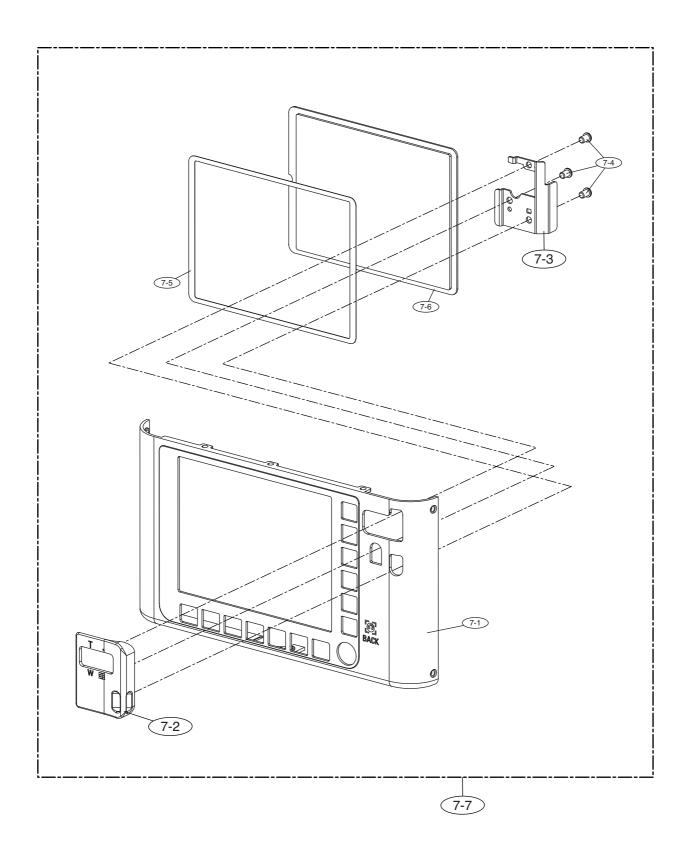

menu : Press the smart button    | Edit / Play |
| 10  | Setup menu                          | 1           |
| 11  | DPOF menu                           | D           |
| 12  | Delete menu                         | <b>'</b>    |
| 13  | Protect menu                        | Отп         |
| 14  | Slide show menu                     |             |
| 15  | Play back mode icon                 | D           |
| 16  | Folder name and Stored image number | 100-0001    |

# 4. CONNECTION DIAGRAM



# 5. IDENTIFICATION OF FEATURES

# Front & Top



# **Back**



# **Bottom**





# **I**. EXPLODED VIEW AND PART LIST

# 1. MAIN ASSEMBLY



# 2. BODY ASSEMBLY1



# 3. BODY ASSEMBLY2



# 4. BARREL ASSEMBLY



# **5. TOP COVER ASSEMBLY**



# **6. FRONT COVER ASSEMBLY**



# 7. BACK COVER ASSEMBLY



# 8. PACKING ITEM



| Fig No. | Old Parts Code | New Parts Code | Parts Name               | Q'ty | Supply   | Remarks                         |
|---------|----------------|----------------|--------------------------|------|----------|---------------------------------|
|         |                |                | 1. MAIN ASSEMBLY         |      | <b>.</b> |                                 |
| 1-1     | Q6003049101A   | 6003-001677    | SCREW 1435(T)            | 1    | Х        | <br>                            |
| 1-2     | Q6003049101A   | 6003-001677    | SCREW 1435(T)            | 9    | Χ        | <del> </del><br> <br> <br> <br> |
| 1-3     | Q7411124001A   | AD61-03530A    | BATTERY HINGE            | 1    | 0        | <br> <br> <br> <br>             |
| 1-4     | Q6107068901A