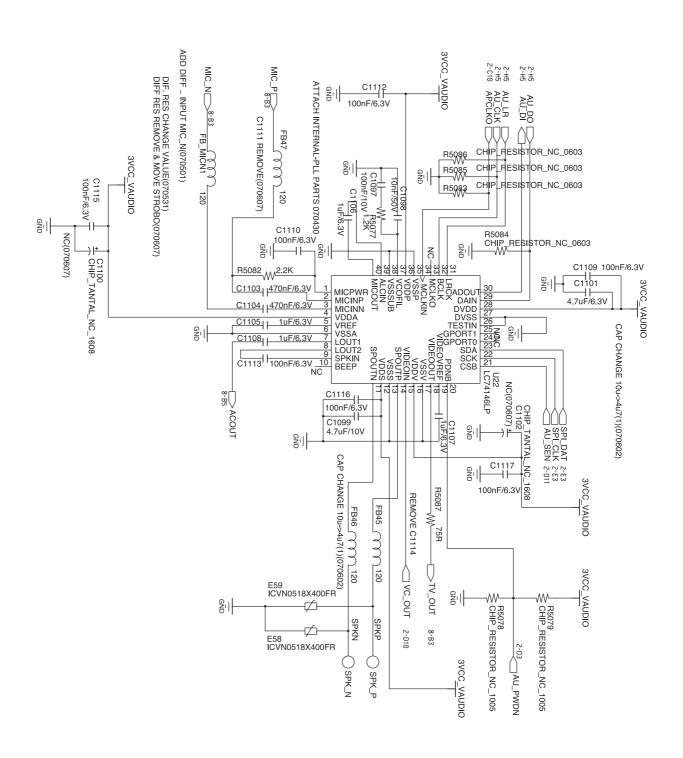

# V. CIRCUIT DIAGRAM 87 1) MAIN\_AUDIO 87 2) MAIN\_DSP 88 3) MAIN\_DV 89 4) MAIN\_MEMORY (DDR/FLASH) 90 5) MAIN\_PIC\_MICOM 91 6) MAIN\_MOTOR IC 92 7) MAIN\_POWER (TI) 93 8) MAIN\_CRADLE CON 94 9) MAIN\_LCD CON 95 10) MAIN\_TOP KEY CON 96