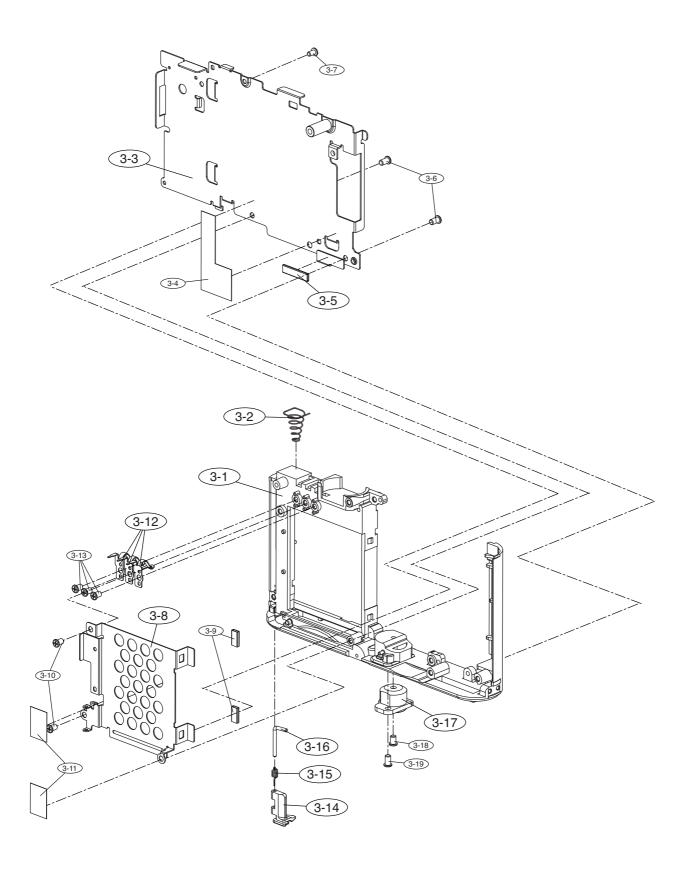

# 3. BODY ASSEMBLY2

| 2-25 | Q9008125301A | AD92-00431A     | CCD_FPCB ASSY             | 1 | 0 |        |
|------|--------------|-----------------|---------------------------|---|---|--------|
|      | Q9002172401A | AD97-13609A     | BARREL ASSY               | 1 | 0 | BLACK  |
| 2-26 | Q9002176301A | AD97-13642A     | BARREL ASSY               | 1 | 0 | SILVER |
| 2-27 | Q6003000201A | 6003-001633     | SCREW                     | 3 | 0 |        |
|      |              |                 | 3. BODY ASSEMBLY2         |   |   |        |
| 3-1  | Q7211091402A | BATTERY_CHAMBER | 1                         | 0 |   |        |
| 3-2  | Q6107068702A | 6107-001431     | BATTERY PUSH SPRING       | 1 | 0 |        |
| 3-3  | Q9001133302A | AD97-13943A     | MAIN_LCD_HOLDER_ASSY      | 1 | 0 |        |
| 3-4  | Q7409300401A | AD63-02339A     | MAIN_PLATE_SHEET          | 1 | Χ |        |
| 3-5  | Q7409238801A | AD63-02029A     | SHIELD FOAM B             | 1 | Х |        |
| 3-6  | Q9761173012  | 6003-001688     | SCREW                     | 2 | Х |        |
| 3-7  | Q6003047701A | 6003-001674     | SCREW                     | 1 | Х |        |
| 3-8  | Q7011056503A | AD61-03145A     | BATTERY_HOLDER_PLATE      | 1 | 0 |        |
| 3-9  | Q7409227601A | AD63-01994A     | SHIELD FOAM A             | 2 | 0 |        |
| 3-10 | Q9761172507  | 6003-001686     | SCREW                     | 2 | Х |        |
| 3-11 | Q7409243301A | AD63-02031A     | LCD_TAPE                  | 2 | Х |        |
| 3-12 | Q7011056701A | AD67-00625A     | BATTERY CONTACT           | 3 | 0 |        |
| 3-13 | Q9761172507  | 6003-001686     | SCREW                     | 3 | Χ |        |
| 3-14 | Q7103003802A | AD66-00491A     | BATTERY LOCK LEVER        | 1 | 0 |        |
| 3-15 | Q6107068802A | 6107-001432     | BATTERY LOCK LEVER SPRING | 1 | 0 |        |
| 3-16 | Q7411126601A | AD61-03542A     | BATTERY LOCK HINGE        | 1 | 0 |        |
| 3-17 | Q7217412601A | AD61-03494A     | TRIPOD_CONNECTOR          | 1 | 0 |        |
| 3-18 | Q9761172507  | 6003-001686     | SCREW                     | 1 | Х |        |
| 3–19 | Q9761173012  | 6003-001688     | SCREW                     | 1 | Χ |        |
| 3-20 | Q7409306001A | AD63-02385A     | AF ISOLATION TAPE         | 1 | Χ |        |
|      |              |                 | 4. BARREL ASSEMBLY        |   | 1 |        |
| 4-1  | Q0961900101A | 6003-001629     | SCREW                     | 1 | Х |        |
| 4-2  | Q0961900301A | 6003-001630     | SCREW                     | 2 | Х |        |
| 4-3  | Q7212209001A | AD63-01523A     | ZOOM COVER                | 1 | Х |        |
| 4-4  | Q7411130201A | AD66-00549A     | ZOOM GEAR_D               | 1 | Х |        |
| 4-5  | Q7411136201A | AD66-00559A     | ZOOM GEAR_C               | 1 | Х |        |
| 4-6  | Q7212209201A | AD66-00512A     | ZOOM GEAR_A               | 1 | Х |        |
| 4-7  | Q7411125201A | AD66-00542A     | ZOOM GEAR_B               | 1 | Х |        |
| 4-8  | Q7411125501A | AD66-00543A     | ZOOM GEAR SHAFT           | 2 | Х |        |
| 4-9  | Q7212209101A | AD61-03442A     | ZOOM GEAR BASE            | 1 | Х |        |
| 4-10 | Q0961900301A | 6003-001630     | SCREW                     | 2 | Х |        |