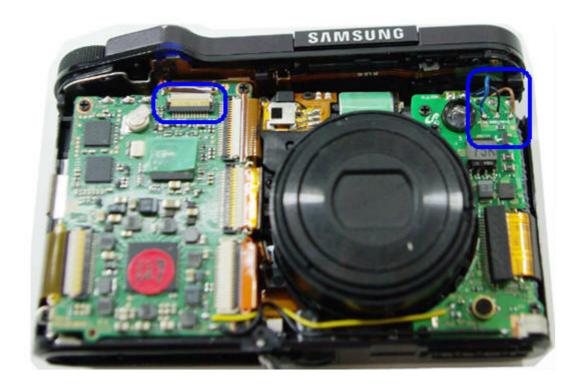

e band which cuts off the electric current and do the reparing where the blocking static electricity mat is on by preventing the defect of parts.                                     |
| CONTACT type     | Be careful of defect and change by pincette.                                                                                                                                                    |

# ■ Disassembling the Camera

1. Remove the screw.



## 2. Remove the 4 screws.



#### 3. Remove the 4 screws.



#### 4. Remove the 2 screws.



## 5. Separate the Back Cover.



## 6. Separate the Front Cover.



Caution. Discharge Point: Discharge the main condenser as shown by the figure below.



7. ① Disconnect the PCB from the connector and ② unsolder the 3 wires (Blue, Black and Brown)



8. Separate the Top Cover Assy.



- 9. ① Separate 2 wires (Red and Black).
  - ② Separate 2 wires (Yellow and Black).
  - ③ Separate the 4 PCBs from their connector.



10. Remove the 3 screws and unsolder the connections to the battery.



## 11. Separate the Main PCB.



## 12. Remove the 3 screws.



## 13. Separate the Flash PCB.



## 14. Remove the 2 screws.





16. Separate the upper part of the smart touch PCB (fixed with double-sided tape) and remove 1 screw.



17. Disconnect the PCB from the connector.



## 18. Separate the smart touch PCB.



19. Separate the button PCB (fixed with double-sided tape).



## 20. Separate the button PCB.



## 21. Disconnect the PCB from the connector.



## 22. Separate the LCD ASSY.



## 23. Separate the ZOOM switch PCB (fixed by double-s