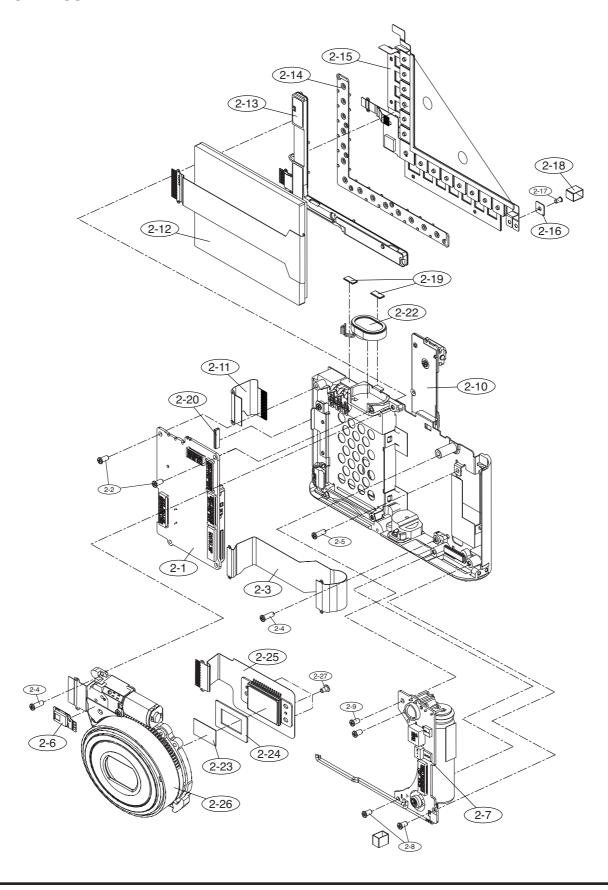

# 2. BODY ASSEMBLY1

# 8. PACKING ITEM

| Fig No. | Old Parts Code | New Parts Code | Parts Name               | Q'ty | Supply   | Remarks                         |
|---------|----------------|----------------|--------------------------|------|----------|---------------------------------|
|         |                |                | 1. MAIN ASSEMBLY         |      | <b>.</b> |                                 |
| 1-1     | Q6003049101A   | 6003-001677    | SCREW 1435(T)            | 1    | Х        | <br>                            |
| 1-2     | Q6003049101A   | 6003-001677    | SCREW 1435(T)            | 9    | Χ        | <del> </del><br> <br> <br> <br> |
| 1-3     | Q7411124001A   | AD61-03530A    | BATTERY HINGE            | 1    | 0        | <br> <br> <br> <br>             |
| 1-4     | Q6107068901A   | 6107-001433    | BATTERY HINGE SPRING     | 1    | 0        |                                 |
| 4 [     | Q9007293901A   | AD97-14768A    | BATTERY_COVER_ASSY       | 1    | 0        | BLACK                           |
| 1–5     | Q9007293901B   | AD97-14770A    | BATTERY_COVER_ASSY       | 1    | 0        | SILVER                          |
|         |                |                | 2. BODY ASSEMBLY1        |      |          |                                 |
| 2-1     | Q9008125101A   | AD92-00429A    | MAIN_PCB_ASSY            | 1    | 0        |                                 |
| 2-2     | Q9761173512    | 6003-001691    | SCREW                    | 3    | Χ        | <br> <br> <br>                  |
| 2-3     | Q4102016401A   | AD41-01048A    | 24PIN CONNECT FPCB       | 1    | 0        |                                 |
| 2-4     | Q9761175012    | 6003-001695    | SCREW                    | 2    | Χ        | <del> </del><br> <br> <br> <br> |
| 2-5     | Q6001023001A   | 6001-002163    | SCREW                    | 1    | Χ        | <br> <br> <br> <br>             |
| 2-6     | Q9008108901A   | AD92-00299A    | REMOCON FPCB ASSY        | 1    | 0        | †<br> <br> <br> <br> <br>       |
| 2-7     | Q9008123001A   | AD92-00406A    | STROBO_PCB_ASSY          | 1    | 0        |                                 |
| 2-8     | Q9761173012    | 6003-001688    | SCREW                    | 1    | Χ        | <br> <br> <br> <br>             |
| 2-9     | Q9611173007    | 6002-001419    | SCREW                    | 2    | Χ        |                                 |
| 0 10    | Q9008123201A   | AD92-00408A    | SUB_PCB_ASSY             | 1    | 0        | BLACK                           |
| 2–10    | Q9008123201B   | AD92-00409A    | SUB_PCB_ASSY             | 1    | 0        | SILVER                          |
| 2-11    | Q4101038001A   | AD41-00969A    | SUB CONNECTION FPCB      | 1    | 0        |                                 |
| 2-12    | Q9001130301A   | AD97-13899A    | LCD_AUO_ASSY             | 1    | 0        | <br> <br> <br> <br>             |
| 2-13    | Q9006018701A   | AD97-14024A    | TACT_BUTTON_ASSY         | 1    | 0        |                                 |
| 2-14    | Q7307008501A   | AD73-00239A    | BUTTON RUBBER            | 1    | 0        |                                 |
| 0 15    | Q9006018601A   | AD97-14021A    | TOUCH_BUTTON_ASSY        | 1    | 0        | BLACK                           |
| 2–15    | Q9006018601B   | AD97-14023A    | TOUCH_BUTTON_ASSY        | 1    | 0        | SILVER                          |
| 2-16    | Q6031000901A   | 6031-001624    | SLIDE BUTTON FPCB WASHER | 1    | 0        | <br>                            |
| 2-17    | Q6001017701A   | 6001-002133    | SCREW                    | 1    | Χ        |                                 |
| 2-18    | Q7409243401A   | AD63-02032A    | SHIELD FOAM C            | 1    | 0        |                                 |
| 2-19    | Q7409302001A   | AD63-02350A    | TOP SHIELD FOAM          | 1    | 0        |                                 |
| 2-20    | Q7409243501A   | AD63-02033A    | SHIELD FOAM E            | 2    | 0        |                                 |
| 2-21    | Q7409291301A   | AD63-02282A    | REMOCON FPCB TAPE        | 1    | Χ        |                                 |
| 2-22    | Q3001001701A   | 3001-002319    | SPEAKER                  | 1    | 0        |                                 |
| 2-23    | Q2904003702A   | AD63-01247A    | IR CUT FILTER            | 1    | 0        |                                 |
| 2-24    | Q7309053701A   | AD63-01915A    | IR CUSHION               | 1    | 0        | r                               |

| 2-25 | Q9008125301A | AD92-00431A     | CCD_FPCB ASSY             | 1 | 0 |        |
|------|--------------|-----------------|---------------------------|---|---|--------|
|      | Q9002172401A | AD97-13609A     | BARREL ASSY               | 1 | 0 | BLACK  |
| 2-26 | Q9002176301A | AD97-13642A     | BARREL ASSY               | 1 | 0 | SILVER |
| 2-27 | Q6003000201A | 6003-001633     | SCREW                     | 3 | 0 |        |
|      |              |                 | 3. BODY ASSEMBLY2         |   |   |        |
| 3-1  | Q7211091402A | BATTERY_CHAMBER | 1                         | 0 |   |        |
| 3-2  | Q6107068702A | 6107-001431     | BATTERY PUSH SPRING       | 1 | 0 |        |
| 3-3  | Q9001133302A | AD97-13943A     | MAIN_LCD_HOLDER_ASSY      | 1 | 0 |        |
| 3-4  | Q7409300401A | AD63-02339A     | MAIN_PLATE_SHEET          | 1 | Χ |        |
| 3-5  | Q7409238801A | AD63-02029A     | SHIELD FOAM B             | 1 | Х |        |
| 3-6  | Q9761173012  | 6003-001688     | SCREW                     | 2 | Х |        |
| 3-7  | Q6003047701A | 6003-001674     | SCREW                     | 1 | Х |        |
| 3-8  | Q7011056503A | AD61-03145A     | BATTERY_HOLDER_PLATE      | 1 | 0 |        |
| 3-9  | Q7409227601A | AD63-01994A     | SHIELD FOAM A             | 2 | 0 |        |
| 3-10 | Q9761172507  | 6003-001686     | SCREW                     | 2 | Х |        |
| 3-11 | Q7409243301A | AD63-02031A     | LCD_TAPE                  | 2 | Х |        |
| 3-12 | Q7011056701A | AD67-00625A     | BATTERY CONTACT           | 3 | 0 |        |
| 3-13 | Q9761172507  | 6003-001686     | SCREW                     | 3 | Χ |        |
| 3-14 | Q7103003802A | AD66-00491A     | BATTERY LOCK LEVER        | 1 | 0 |        |
| 3-15 | Q6107068802A | 6107-001432     | BATTERY LOCK LEVER SPRING | 1 | 0 |        |
| 3-16 | Q7411126601A | AD61-03542A     | BATTERY LOCK HINGE        | 1 | 0 |        |
| 3-17 | Q7217412601A | AD61-03494A     | TRIPOD_CONNECTOR          | 1 | 0 |        |
| 3-18 | Q9761172507  | 6003-001686     | SCREW                     | 1 | Х |        |
| 3–19 | Q9761173012  | 6003-001688     | SCREW                     | 1 | Χ |        |
| 3-20 | Q7409306001A | AD63-02385A     | AF ISOLATION TAPE         | 1 | Χ |        |
|      |              |                 | 4. BARREL ASSEMBLY        |   | 1 |        |
| 4-1  | Q0961900101A | 6003-001629     | SCREW                     | 1 | Х |        |
| 4-2  | Q0961900301A | 6003-001630     | SCREW                     | 2 | Х |        |
| 4-3  | Q7212209001A | AD63-01523A     | ZOOM COVER                | 1 | Х |        |
| 4-4  | Q7411130201A | AD66-00549A     | ZOOM GEAR_D               | 1 | Х |        |
| 4-5  | Q7411136201A | AD66-00559A     | ZOOM GEAR_C               | 1 | Х |        |
| 4-6  | Q7212209201A | AD66-00512A     | ZOOM GEAR_A               | 1 | Х |        |
| 4-7  | Q7411125201A | AD66-00542A     | ZOOM GEAR_B               | 1 | Х |        |
| 4-8  | Q7411125501A | AD66-00543A     | ZOOM GEAR SHAFT           | 2 | Х |        |
| 4-9  | Q7212209101A | AD61-03442A     | ZOOM GEAR BASE            | 1 | Х |        |
| 4-10 | Q0961900301A | 6003-001630     | SCREW                     | 2 | Х |        |