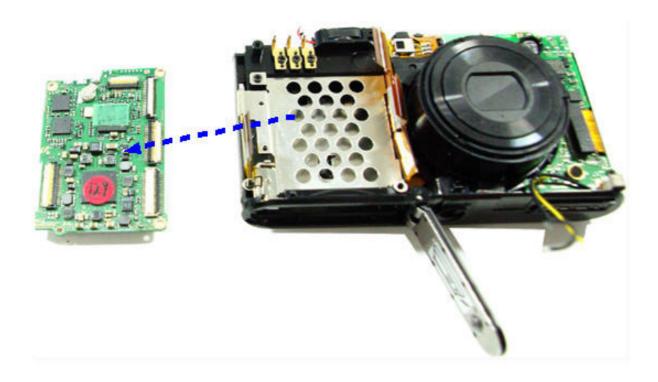

|

# ■ Disassembling the Camera

1. Remove the screw.



## 2. Remove the 4 screws.



#### 3. Remove the 4 screws.



#### 4. Remove the 2 screws.



## 5. Separate the Back Cover.



## 6. Separate the Front Cover.



Caution. Discharge Point: Discharge the main condenser as shown by the figure below.



7. ① Disconnect the PCB from the connector and ② unsolder the 3 wires (Blue, Black and Brown)



8. Separate the Top Cover Assy.



- 9. ① Separate 2 wires (Red and Black).
  - ② Separate 2 wires (Yellow and Black).
  - ③ Separate the 4 PCBs from their connector.



10. Remove the 3 screws and unsolder the connections to the battery.



## 11. Separate the Main PCB.



## 12. Remove the 3 screws.



## 13. Separate the Flash PCB.



## 14. Remove the 2 screws.





16. Separate the upper part of the smart touch PCB (fixed with double-sided tape) and remove 1 screw.



17. Disconnect the PCB from the connector.



## 18. Separate the smart touch PCB.



19. Separate the button PCB (fixed with double-sided tape).



## 20. Separate the button PCB.



## 21. Disconnect the PCB from the connector.



## 22. Separate the LCD ASSY.



## 23. Separate the ZOOM switch PCB (fixed by double-sided tape).



## 24. Disassemble the main body.



# ■ Disassembling the Barrel

1. Remove the 3 screws.



## 2. Separate the CCD PCB.



3. Unsolder the shutter PCB and remove the 3 screws.



4. Disassemble the Lens Base Assy.



5. Remove 1 screw fixing the shutter PCB.