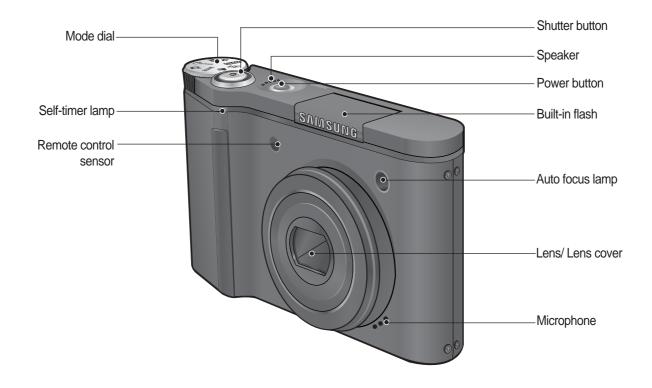

|
| 5   | Flash                               | ON/OFF      |
| 6   | Image size                          | 3264 X 2448 |
| 7   | Recording date                      | 2007.07.01  |
| 8   | Slide Bar                           | <b>←</b>    |
| 9   | Fn menu : Press the smart button    | Edit / Play |
| 10  | Setup menu                          | 1           |
| 11  | DPOF menu                           | D           |
| 12  | Delete menu                         | <b>'</b>    |
| 13  | Protect menu                        | Отп         |
| 14  | Slide show menu                     |             |
| 15  | Play back mode icon                 | D           |
| 16  | Folder name and Stored image number | 100-0001    |

# 4. CONNECTION DIAGRAM



# 5. IDENTIFICATION OF FEATURES

# Front & Top



# **Back**



# **Bottom**





# **I**. EXPLODED VIEW AND PART LIST

# 1. MAIN ASSEMBLY



# 2. BODY ASSEMBLY1



# 3. BODY ASSEMBLY2



# 4. BARREL ASSEMBLY



# **5. TOP COVER ASSEMBLY**



# **6. FRONT COVER ASSEMBLY**



# 7. BACK COVER ASSEMBLY



# 8. PACKING ITEM



| Fig No. | Old Parts Code | New Parts Code | Parts Name               | Q'ty | Supply   | Remarks                         |
|---------|----------------|----------------|--------------------------|------|----------|---------------------------------|
|         |                |                | 1. MAIN ASSEMBLY         |      | <b>.</b> |                                 |
| 1-1     | Q6003049101A   | 6003-001677    | SCREW 1435(T)            | 1    | Х        | <br>                            |
| 1-2     | Q6003049101