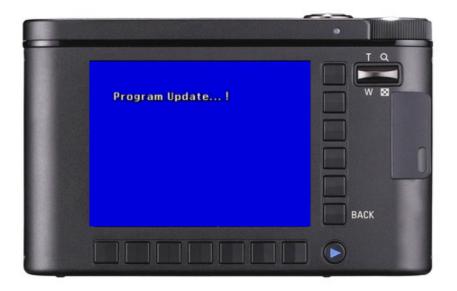

the touchpad.          |  |  |

# 3) Upgrading

1. Insert the SD card containing the firmware file into the camera.



- \* Updating the firmware will delete all the data in the Flash memory.

  Be sure to back up all the data onto your PC before updating the firmware. The firmware file name must be "nv1\_83.bin".
- 2. Connect the AC adapter or fully charged battery.



To upgrade the firmware, the battery level indicator on the LCD monitor must be full (level three).

3. Turn on the camera and select SCENE, using the Mode Dial.



4. Press the Shutter button (S2) while holding down the W (Wide) and the Back button.



5. The Developer mode menu will appear on the LCD. Select 3. Upgrade Firmware.



6. The upgrade will start, displaying the progress message on the LCD as shown below.















- 7. After completing the upgrade, the camera is turned off automatically.
- 8. Turn on the camera again and select Reset in the SETUP menu.



## 4) Upgrading

Firmware upgrade procedures for the Slide button are described below.

1. Insert the SD card including the Slide Button firmware file into the camera.



\* The firmware file name must be "slidebtn.hex".

2. Connect the AC adapter or a fully charged battery.



\* To upgrade the firmware, the battery level indicator on the LCD monitor must be full (level three).

3. Turn on the camera and select SCENE, using the Mode Dial



4. Press the Shutter button (S2) while holding down the W (Wide) and the Back buttons.



5. The Developer mode menu will appear on the LCD. Select 4. Upgrade Slide Button.



6. The upgrade will star