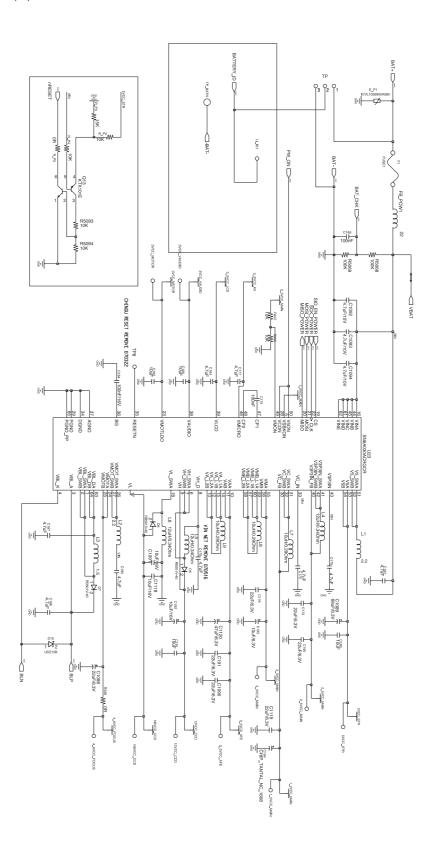

# V. CIRCUIT DIAGRAM 87 1) MAIN\_AUDIO 87 2) MAIN\_DSP 88 3) MAIN\_DV 89 4) MAIN\_MEMORY (DDR/FLASH) 90 5) MAIN\_PIC\_MICOM 91 6) MAIN\_MOTOR IC 92 7) MAIN\_POWER (TI) 93 8) MAIN\_CRADLE CON 94 9) MAIN\_LCD CON 95 10) MAIN\_TOP KEY CON 96