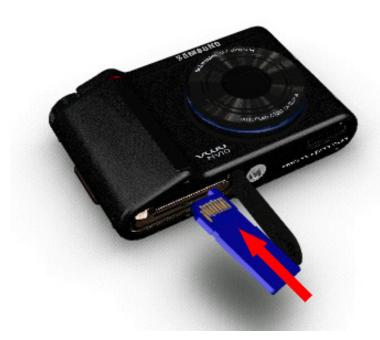

### **Storage**

- Media:
- · Internal Memory: About 20MB
- · External Memory (Optional) : SD (up to 2GB guaranteed)

SDHC Card (up to 4GB guaranteed)

MMC Plus (Up to 1GB, 4bit 20MHz)

- \* Internal Memory capacity is subject to change without prior notice.
- File Format : Still Image : JPEG (DCF), EXIF 2.21, DPOF 1.1, PictBridge 1.0