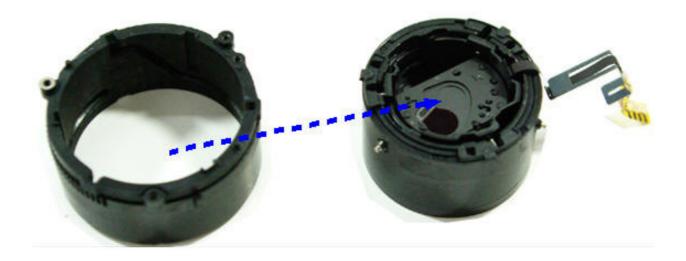

nnector.



## 18. Separate the smart touch PCB.



19. Separate the button PCB (fixed with double-sided tape).



## 20. Separate the button PCB.



## 21. Disconnect the PCB from the connector.



## 22. Separate the LCD ASSY.



## 23. Separate the ZOOM switch PCB (fixed by double-sided tape).



## 24. Disassemble the main body.



# ■ Disassembling the Barrel

1. Remove the 3 screws.



## 2. Separate the CCD PCB.



3. Unsolder the shutter PCB and remove the 3 screws.



4. Disassemble the Lens Base Assy.



5. Remove 1 screw fixing the shutter PCB.



6. Separate the Outer Guide Barrel on the basis of the read part circled in red as shown below.



7. Separate the Outer Guide Barrel on the basis of the read part circled in red as shown below.



8. Separate the Outer Guide Barrel.



9. Separate the Inner Cam Barrel Assy on the basis of the read part circled in red as shown below.



## 10. Separate the Inner Cam Barrel Assy.



11. Separate the Lens Cap Assy on the basis of the read part circled in red as shown below.



## 12. Separate the Lens Cap Assy.



## 13. Separate the 3 catches at the bottom.



## 14. Separate the Guide Plate.



Reference for Reassembly. Check the position of the photo interrupter.



Reference for Reassembly. Check the position of the groove in the figure.



Reference for Reassembly. Check the position of the photo interrupter in relation to the shutter PCB position.