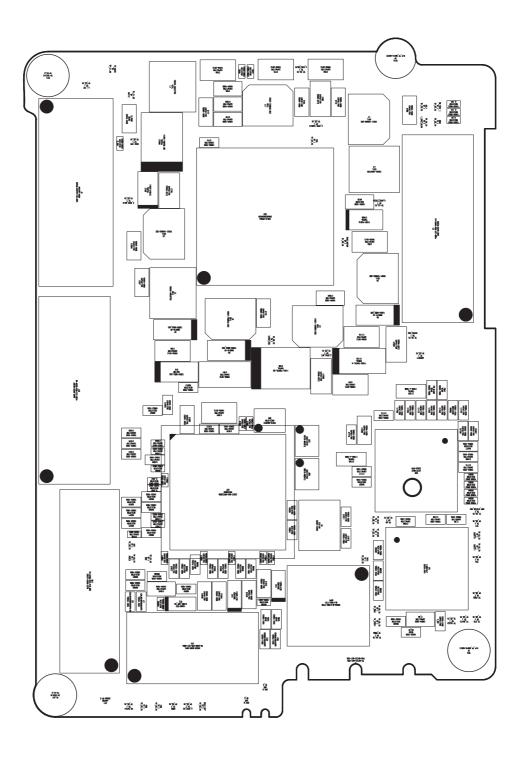

#### **I**I. ADJUSTMENT

- 「CCD Gain」must precede 「Shutter Close Time」or「Strobo Exposure Test」.
- 「PUNT Adjustment」 must precede 「Taking Resolution Chart」.
- 「CCD DEFECT」 can be done only when 「Burning」 is completed and the CCD sensor temperature is high enough.
- Most of the adjustments that may cause serious problems are listed in the integrated adjustment. Therefore, if you follow the sequence, there should be no problems.

# 2. Adjustment Data Backup and Restoration for Main Board Replacement