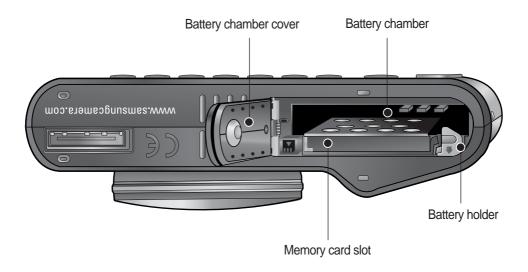

| ON/OFF      |
| 6   | Image size                          | 3264 X 2448 |
| 7   | Recording date                      | 2007.07.01  |
| 8   | Slide Bar                           | <b>←</b>    |
| 9   | Fn menu : Press the smart button    | Edit / Play |
| 10  | Setup menu                          | 1           |
| 11  | DPOF menu                           | D           |
| 12  | Delete menu                         | <b>'</b>    |
| 13  | Protect menu                        | Отп         |
| 14  | Slide show menu                     |             |
| 15  | Play back mode icon                 | D           |
| 16  | Folder name and Stored image number | 100-0001    |

# 4. CONNECTION DIAGRAM



# 5. IDENTIFICATION OF FEATURES

# Front & Top



# **Back**



# **Bottom**





# **I**. EXPLODED VIEW AND PART LIST

# 1. MAIN ASSEMBLY



# 2. BODY ASSEMBLY1



# 3. BODY ASSEMBLY2



# 4. BARREL ASSEMBLY



# **5. TOP COVER ASSEMBLY**



# **6. FRONT COVER ASSEMBLY**



# 7. BACK COVER ASSEMBLY



# 8. PACKING ITEM



| Fig No. | Old Parts Code | New Parts Code | Parts Name               | Q'ty | Supply   | Remarks                         |
|---------|----------------|----------------|--------------------------|------|----------|---------------------------------|
|         |                |                | 1. MAIN ASSEMBLY         |      | <b>.</b> |                                 |
| 1-1     | Q6003049101A   | 6003-001677    | SCREW 1435(T)            | 1    | Х        | <br>                            |
| 1-2     | Q6003049101A   | 6003-001677    | SCREW 1