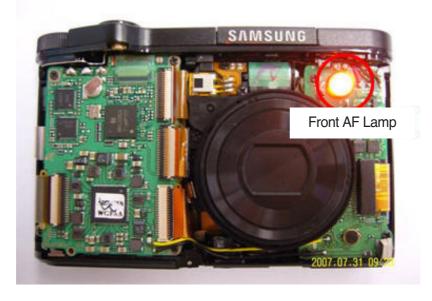

in 6.
  - 8 Fully charged battery.

1. Save files 1, 2, 3, 4, and 5 as above into the SD (MMC) card.



2. Insert the SD card including the emergency recovery files into the camera.



3. Install a fully charged battery, and separate the DSC front cover. Turn the DSC on while short-circuiting the CF1 jumper using tweezers. Then the Status LED lights up. (The lens barrel does not come out and the Power LED does not light up.)



4. After a moment, when the card is recognized, the Status LED of the DSC quickly blinks and then turns off. Then the front AF lamp is lit as shown by the figure below. (If you use a memory card of greater than 32MB capacity, it requires a long time for the camera to recognize the card, hence using an SD card of equal to or less than 32MB capacity is recommended.)



- 5. When the front AF lamp turns off, remove and then reinstall the battery. (Stop short-circuiting the CF1 jumper.)
- 6. Turn the DSC on, check if it starts properly and then conduct a normal "Firmware Upgrade".
- 7. When you upload the firmware for DSC Emergency Recovery, if the Status LED of the DSC does not blink, but just goes on and stays on, it signifies a DSC Emergency Recovery firmware upload failure.

  In this case, take the following countermeasures, in order.

| Item           | Description                                                                                 |
|----------------|---------------------------------------------------------------------------------------------|
| Card Error     | SD (MMC) card is not recognized. Try upgrading again using another memory