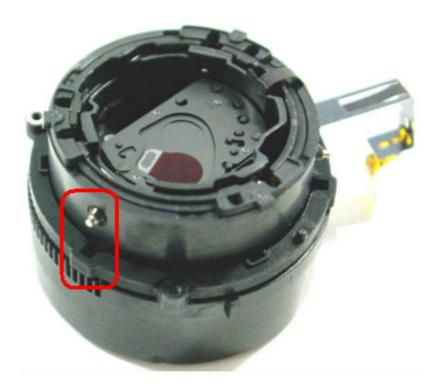

.



17. Disconnect the PCB from the connector.



## 18. Separate the smart touch PCB.



19. Separate the button PCB (fixed with double-sided tape).



## 20. Separate the button PCB.



## 21. Disconnect the PCB from the connector.



## 22. Separate the LCD ASSY.



## 23. Separate the ZOOM switch PCB (fixed by double-sided tape).



## 24. Disassemble the main body.



# ■ Disassembling the Barrel

1. Remove the 3 screws.



## 2. Separate the CCD PCB.



3. Unsolder the shutter PCB and remove the 3 screws.



4. Disassemble the Lens Base Assy.



5. Remove 1 screw fixing the shutter PCB.



6. Separate the Outer Guide Barrel on the basis of the read part circled in red as shown below.



7. Separate the Outer Guide Barrel on the basis of the read part circled in red as shown below.



8. Separate the Outer Guide Barrel.



9. Separate the Inner Cam Barrel Assy on the basis of the read part circled in red as shown below.



## 10. Separate the Inner Cam Barrel Assy.



11. Separate the Lens Cap Assy on the basis of the read part circled in red as shown below.



## 12. Separate the Lens Cap Assy.



## 13. Separate the 3 catches at the bottom.



## 14. Separate the Guide Plate.



Reference for Reassembly. Check the position of the photo interrupter.



Reference for Reassembly. Check the position of the groove in the figure.



Reference for Reassembly. Check the position of the photo interrupter in relation to the shutter PCB position.