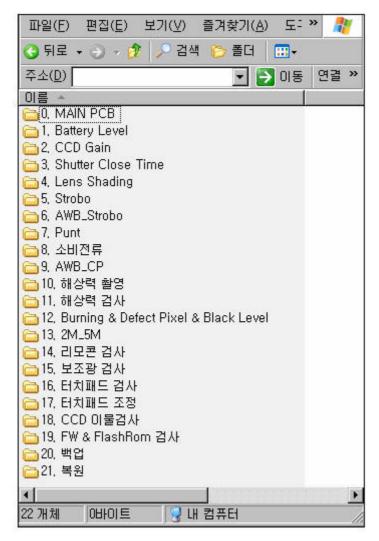

with a measuring instrument, 6 integrated inspection adjustments, and an integrated adjustment that includes Burning, Defective Pixel and Black Level adjustment, this manual describes each individual adjustment.
- B. The adjustment of the NV8 is done automatically after inserting an SD card that includes specific script files, and turning on the camera. The required files are adjust83.txt and adjust\_t.
- C. adjust83.txt includes script commands for adjustment.
- D. adjust t is used to start adjustment and commonly used for all adjustments.

#### 3. Procedures

The procedures for adjustment are described below.

- A. Prepare a SD or MMC card for adjustment.
- B. Copy the necessary script into the root directory of the SD card. (Adjustment scripts are saved in the folders as shown below.)



Figure 1. Script File Folders for Adjustment

C. Insert the prepared SD card, and a battery.



- D. Set up the environment setting for each adjustment (for more information on requirements for adjustments, refer to the corresponding adjustment section) and set the camera in the proper position.
- E. Press the Power button to turn the camera on. Adjustment will start automatically.



Figure 3. Set the camera according to the adjustment environment and then turn it on.

- F. Reset the camera.
- G. Mark inspection for passing an adjustment.
- H. After an adjustment, the camera checks the battery level. If the level is good, "OK" will be signaled and the procedure continues. If the level is bad, "NG" will be signaled and the procedure stops.
  - OK: AF lamp blinks once.
  - NG: AF lamp bli