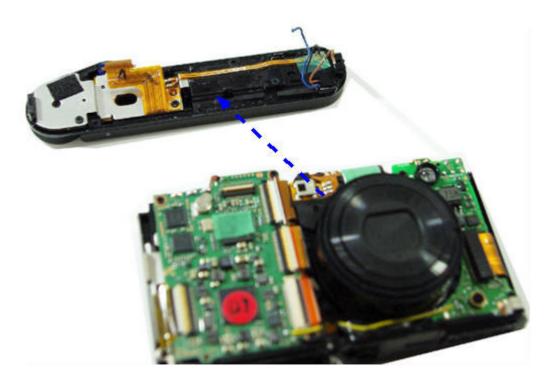

current and do the reparing where the blocking static electricity mat is on by preventing the defect of parts.                                     |
| CONTACT type     | Be careful of defect and change by pincette.                                                                                                                                                    |

# ■ Disassembling the Camera

1. Remove the screw.



## 2. Remove the 4 screws.



#### 3. Remove the 4 screws.



#### 4. Remove the 2 screws.



## 5. Separate the Back Cover.



## 6. Separate the Front Cover.



Caution. Discharge Point: Discharge the main condenser as shown by the figure below.



7. ① Disconnect the PCB from the connector and ② unsolder the 3 wires (Blue, Black and Brown)



8. Separate the Top Cover Assy.



- 9. ① Separate 2 wires (Red and Black).
  - ② Separate 2 wires (Yellow and Black).
  - ③ Separate the 4 PCBs from their connector.



10. Remove the 3 screws and unsolder the connections to the battery.



## 11. Separate the Main PCB.



## 12. Remove the 3 screws.



## 13. Separate the Flash PCB.



## 14. Remove the 2 screws.





16. Separate the upper part of the smart touch PCB (fixed with double-sided tape) and remove 1 screw.



17. Disconnect the PCB from the connector.



## 18. Separate the smart touch PCB.



19. Separate the button PCB (fixed with double-sided tape).



## 20. Separate the button PCB.



## 21. Disconnect the PCB from the connector.



## 22. Separate the LCD ASSY.



## 23. Separate the ZOOM switch PCB (fixed by double-sided tape).



## 24. Disassemble t