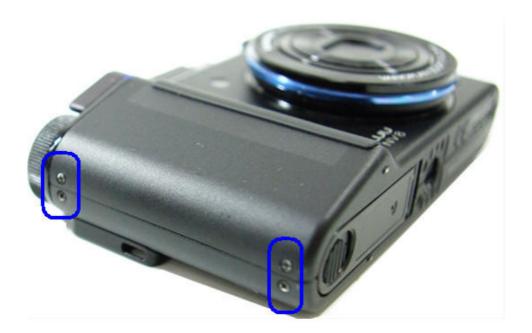

|
| CCD CCD & IR CUT | Be careful of the handprinting while handling them. Using the pincette which has soft tip. The spot will be shown by using normal alchol when cleaning them. Do the repairing where is no dust. |
| PCB type         | Wearing the band which cuts off the electric current and do the reparing where the blocking static electricity mat is on by preventing the defect of parts.                                     |
| CONTACT type     | Be careful of defect and change by pincette.                                                                                                                                                    |

# ■ Disassembling the Camera

1. Remove the screw.



## 2. Remove the 4 screws.



#### 3. Remove the 4 screws.



#### 4. Remove the 2 screws.



## 5. Separate the Back Cover.



## 6. Separate the Front Cover.



Caution. Discharge Point: Discharge the main condenser as shown by the figure below.



7. ① Disconnect the PCB from the connector and ② unsolder the 3 wires (Blue, Black and Brown)



8. Separate the Top Cover Assy.



- 9. ① Separate 2 wires (Red and Black).
  - ② Separate 2 wires (Yellow and Black).
  - ③ Separate the 4 PCBs from their connector.



10. Remove the 3 screws and unsolder the connections to the battery.



## 11. Separate the Main PCB.



## 12. Remove the 3 screws.



## 13. Separate the Flash PCB.



## 14. Remove the 2 screws.





16. Separate the upper part of the smart touch PCB (fixed with double-sided tape) and remove 1 screw.



17