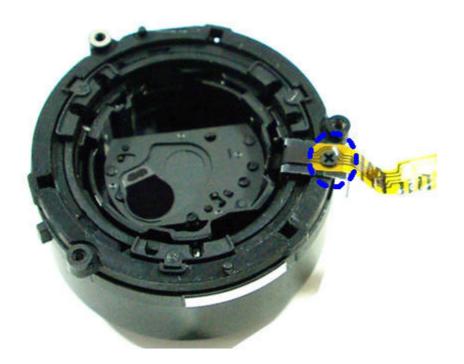

## 12. Remove the 3 screws.



## 13. Separate the Flash PCB.



## 14. Remove the 2 screws.





16. Separate the upper part of the smart touch PCB (fixed with double-sided tape) and remove 1 screw.



17. Disconnect the PCB from the connector.



## 18. Separate the smart touch PCB.



19. Separate the button PCB (fixed with double-sided tape).



## 20. Separate the button PCB.



## 21. Disconnect the PCB from the connector.



## 22. Separate the LCD ASSY.



## 23. Separate the ZOOM switch PCB (fixed by double-sided tape).



## 24. Disassemble the main body.



# ■ Disassembling the Barrel

1. Remove the 3 screws.



## 2. Separate the CCD PCB.



3. Unsolder the shutter PCB and remove the 3 screws.



4. Disassemble the Lens Base Assy.



5. Remove 1 screw fixing the shutter PCB.



6. Separate the Outer Guide Barrel on the basis of the read part circled in red as shown below.



7. Separate the Outer Guide Barrel on the basis of the read part circled in red as shown below.



8. Separate the Outer Guide Barrel.



9. Separate the Inner Cam Barrel Assy on the basis of the read part circled in red as shown below.



## 10. Separate the Inner Cam Barrel Assy.



11. Separate the Lens Cap Assy on the basis of the read part circled in red as shown below.



## 12. Separate the Lens Cap Assy.



## 13. Separate the 3 catches at the bottom.



## 14. Separate the Guide Plate.



Reference for Reassembly. Check the position of the photo interrupter.



Reference for Reassembly. Check the position of the groove in the figure.



Reference for Reassembly. Check the position