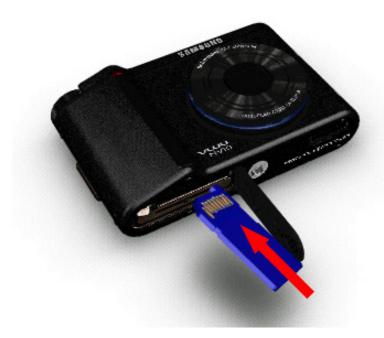

ated in the SD memory card.

Open the log file with Notepad and determine whether it is Good or Bad.

## 11. CCD Black Level (OB) Adjustment

#### A. Purpose

The CCD sensors produce read out data even if there is no light due to their inherent characteristics, and the image contrast can be affected by the read out data. To compensate for this phenomenon, the CCD has a lightproof field.

But the CCD sensor area and the lightproof field may have different characteristics. To compensate for the differences, perform the CCD Black Level (OB: Optical Black) adjustment. As the Black Level depends on the ISO gain to change, do the Black Level adjustment by using ISO values.

#### B. Procedures

① Save the adjust83.txt and adjust\_t files on the Root directory of the SD card and insert the card.



③ Turn on the camera and the Adjustment mode will be selected automatically.



## C. Log File Analysis

After completing the adjustment, an adjustment result log file should have been created in the SD memory card.

Open the log file with Notepad and determine whether it is Good or Bad.

## 12. Slide Button Adjustment

#### A. Purpose

Even if a slide button has passed individual part inspection, the slide button may not work during the finished product inspection due to various environmental factors.

Hence it is inefficient to classify the finished product as defective just because of a defective slide button. In particular, when the defect is caused by setting the slide button recognition threshold too low, the problem can be resolved by changing the setting. The following shows how