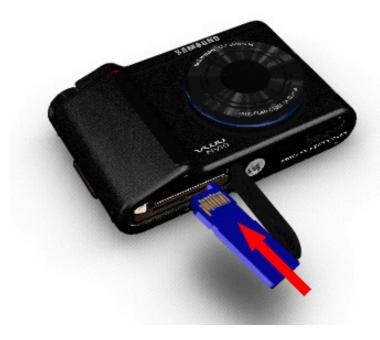

and upgrade through a SD(MMC) card fails.

#### Requirements for DSC Emergency Recovery

- DSC Emergency Recovery requires the following preparations.
  - ① Firmware File (file size: 11.6MB, file name: nv1\_83.bin)
  - ② DSC Emergency Recovery Firmware File (file size: 4MB, file name: data.bin)
  - ③ SD.DAT File (file size: 64KB)
  - (4) nand.par File (file size: 1KB)
  - (5) sdram.par File (file size: 1KB)
  - ⑥ 32M SD (MMC) card containing the files referred to in 1, 2, 3, 4, and 5 above.
    (A Sandisk 32MB SD card is recommended.)
  - 7 A Card Reader that can read and write to the memory card, referred to in 6.
  - 8 Fully charged battery.

1. Save files 1, 2, 3, 4, and 5 as above into the SD (MMC) card.



2. Insert the SD card including the emergency recovery files into the camera.



3. Install a fully charged battery, and separate the DSC front cover. Turn the DSC on while short-circuiting the CF1 jumper using tweezers. Then the Status LED lights up. (The lens barrel does not come out and the Power LED does not light up.)



4. After a moment, when the card is recognized, the Status LED of the DSC quickly blinks and then turns off. Then the front AF lamp is lit as shown by the figure below. (If you use a memory card of greater than 32MB capacity, it requires a long time for the camera to recognize the card, hence using an SD card of equal to or less than 32MB capacity is recommended.)



- 5. When the front AF lamp turns off, remove and then reinstall the battery. (Stop short-circuiting the CF1 jumper.)
- 6. Turn the DSC on, check if it starts properly and then cond