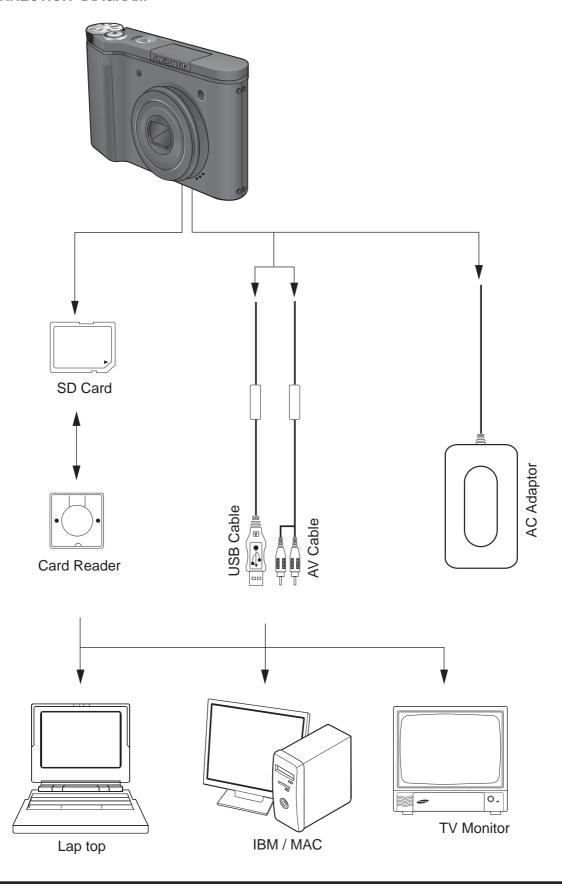

| Shutter speed                       | 15~1/1500   |
| 5   | Flash                               | ON/OFF      |
| 6   | Image size                          | 3264 X 2448 |
| 7   | Recording date                      | 2007.07.01  |
| 8   | Slide Bar                           | <b>←</b>    |
| 9   | Fn menu : Press the smart button    | Edit / Play |
| 10  | Setup menu                          | 1           |
| 11  | DPOF menu                           | D           |
| 12  | Delete menu                         | <b>'</b>    |
| 13  | Protect menu                        | Отп         |
| 14  | Slide show menu                     |             |
| 15  | Play back mode icon                 | D           |
| 16  | Folder name and Stored image number | 100-0001    |

# 4. CONNECTION DIAGRAM



# 5. IDENTIFICATION OF FEATURES

# Front & Top



# **Back**



# **Bottom**





# **I**. EXPLODED VIEW AND PART LIST

# 1. MAIN ASSEMBLY



# 2. BODY ASSEMBLY1



# 3. BODY ASSEMBLY2



# 4. BARREL ASSEMBLY



# **5. TOP COVER ASSEMBLY**



# **6. FRONT COVER ASSEMBLY**



# 7. BACK COVER ASSEMBLY



# 8. PACKING ITEM



| Fig No. | Old Parts Code | New Parts Code | Parts Name               | Q'ty | Supply   | Remarks                         |
|---------|----------------|----------------|--------------------------|------|----------|---------------------------------|
|         |                |                | 1. MAIN ASSEMBLY         |      | <b>.</b> |                                 |
| 1-1     | Q6003049101A   | 6003-001677    | SCREW 1435(T)            | 1    | Х        | <br>