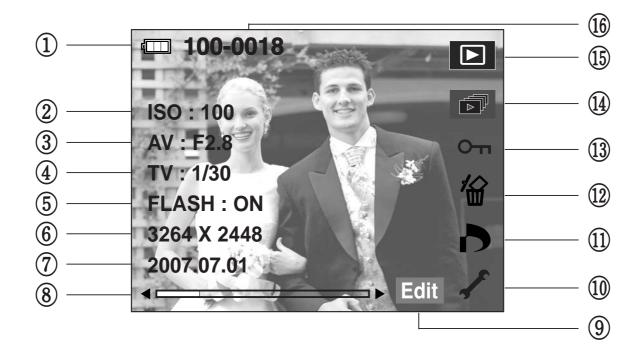

# ■ Play mode

| No. | Description                         | Icons       |
|-----|-------------------------------------|-------------|
| 1   | Battery                             |             |
| 2   | ISO                                 | 80~3200     |
| 3   | Aperture value                      | F2.8 ~ F7.0 |
| 4   | Shutter speed                       | 15~1/1500   |
| 5   | Flash                               | ON/OFF      |
| 6   | Image size                          | 3264 X 2448 |
| 7   | Recording date                      | 2007.07.01  |
| 8   | Slide Bar                           | <b>←</b>    |
| 9   | Fn menu : Press the smart button    | Edit / Play |
| 10  | Setup menu                          | 1           |
| 11  | DPOF menu                           | D           |
| 12  | Delete menu                         | <b>'</b>    |
| 13  | Protect menu                        | Отп         |
| 14  | Slide show menu                     |             |
| 15  | Play back mode icon                 | D           |
| 16  | Folder name and Stored image number | 100-0001    |