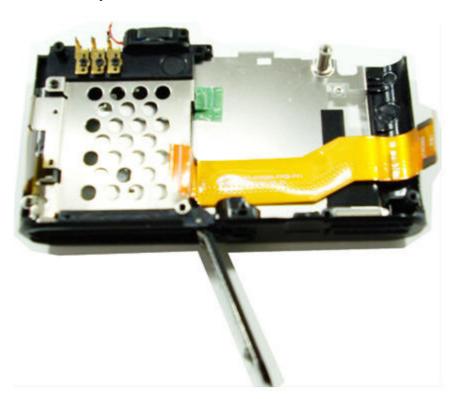

te 2 wires (Red and Black).
  - ② Separate 2 wires (Yellow and Black).
  - ③ Separate the 4 PCBs from their connector.



10. Remove the 3 screws and unsolder the connections to the battery.



## 11. Separate the Main PCB.



## 12. Remove the 3 screws.



## 13. Separate the Flash PCB.



## 14. Remove the 2 screws.





16. Separate the upper part of the smart touch PCB (fixed with double-sided tape) and remove 1 screw.



17. Disconnect the PCB from the connector.



## 18. Separate the smart touch PCB.



19. Separate the button PCB (fixed with double-sided tape).



## 20. Separate the button PCB.



## 21. Disconnect the PCB from the connector.



## 22. Separate the LCD ASSY.



## 23. Separate the ZOOM switch PCB (fixed by double-sided tape).



## 24. Disassemble the main body.



# ■ Disassembling the Barrel

1. Remove the 3 screws.



## 2. Separate the CCD PCB.



3. Unsolder the shutter PCB and remove the 3 screws.



4. Disassemble the Lens Base Assy.



5. Remove 1 screw fixing the shutter PCB.



6. Separate the Outer Guide Barrel on the basis of the read part circled in red as shown below.



7. Separate the Outer Guide Barrel on the basis of the read part circled in red as shown below.



8. Separate the Outer Guide Barrel.



9. Separate the Inner Cam Barrel Assy on the basis of the read part circled in red as shown below.



## 10. Separate the Inner Cam Barrel Assy.



11. Separate the Lens Cap Assy on the basis of the read part circled in red as shown below.



## 12. Separate the Lens Cap Assy.



## 13. Separate the 3 catches at the bottom.



## 14