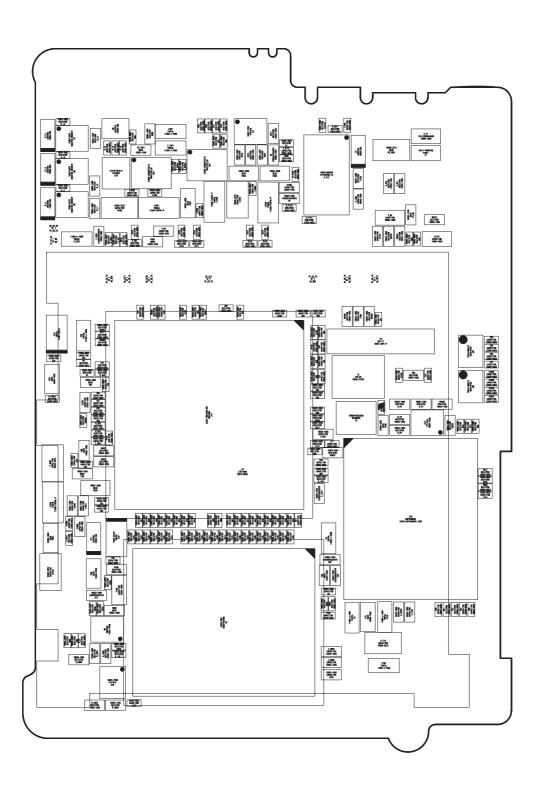

13 buttons according to the procedures above is read.
- 7 The Push Threshold is adjusted on the basis of the average number of changes for the buttons.
- (8) A log file is created and the figures for change and checksum determined are saved in the Flash ROM.
- The DSC reads the value saved in the Flash ROM when it starts, and uses the value as the Push Threshold.

If the checksum is incorrect or the Push Threshold is not adjusted, the Push Threshold will be set with the slide button default value.

#### C. Log File Analysis

After completing the adjustment, an adjustment result log file should have been created in the SD memory card.

Open the log file with Notepad and determine whether it is Good or Bad.

# IV. PATTERN DIAGRAM

#### 1. PARTS ARRANGEMENT FOR EACH PCB ASS'Y

1) MAIN\_TOP



#### 2) MAIN\_BOTTOM



# **V. CIRCUIT DIAGRAM**

1) MAIN\_AUDIO



## 2) MAIN\_DSP



## 3) MAIN\_DV



#### 4) MAIN\_MEMORY (DDR/FLASH)



## 5) MAIN\_PIC\_MICOM



## 6) MAIN\_MOTOR IC



## 7) MAIN\_POWER (TI)



## 8) MAIN\_CRADLE CON



## 9) MAIN\_LCD CON



## 10) MAIN\_TOP KEY CON



# **VI. SERVICE INFORMATION**

## 1. The order of disassembly and assembly

#### ■ Caution

- 1. Do the disassembling and assembling camera where the blocking static electricity mat is on the table.
- 2. When handling the major PCBs of camera, please wearing the band which cuts off the electric current on the wrist.
- 3. When handling the major parts, be careful of below caution.

| Parts            | Caution