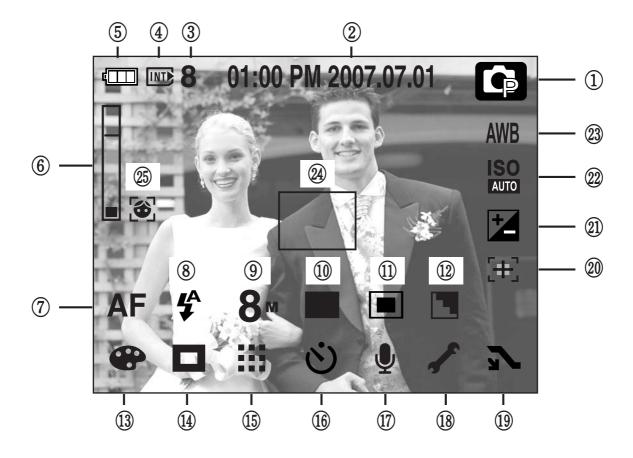

# 3. LCD monitor indicator

■ Recording mode

[Image & Full Status]

| No. | Description                                    | Icons                                                          |
|-----|------------------------------------------------|----------------------------------------------------------------|
| 1   | Recording mode                                 | O G M G & C<br>O 2 A U T = =<br>E P P                          |
| 2   | Date / Time                                    | 01:00 PM 2007.07.01                                            |
| 3   | Number of available shots remaining            | 8                                                              |
| 0   | Remaining time (Movie clip / Voice recording)  | 00:01:00/01:00:00                                              |
| 4   | Memory card icon / Internal memory icon        | / INT                                                          |
| 5   | Battery                                        |                                                                |
| 6   | Optical / Digital Zoom bar / Digital Zoom rate | ■ x5.0                                                         |
| 7   | Focus mode                                     | AF Æ 🕏                                                         |
| 8   | Flash                                          | (1) \$ (1) \$ \$ (2)                                           |
| 9   | Image size                                     | 8" 47" 7" 6" 5" 3" 1" 640 320                                  |
| 10  | Shooting mode                                  |                                                                |
| 11  | Metering                                       |                                                                |
| 12  | Sharpness                                      |                                                                |
| 13  | Effect                                         | NOR BW S B R G () C                                            |
| 14  | Focus Area                                     |                                                                |
| 15  | Image quality / Frame rate                     | ## ## <b>## ## ##</b>                                          |
| 16  | Self-timer                                     | off 🌖 ڻ <sup>2S</sup> ڻ <sup>©</sup> ਰੈ2                       |
| 17  | Voice recording / Voice memo / Without Sound   | OFF 🖣 🔟 / 🕦                                                    |
| 18  | Setup menu                                     | ſ                                                              |
| 19  | Extension menu                                 | 7x 7z                                                          |
| 20  | Stabilizer                                     | [#]                                                            |
| 21  | Exposure compensation                          | ***                                                            |
| 22  | ISO                                            | ISO ISO ISO ISO ISO ISO<br>AUTO 1000 2000 4100 8000 11600 8200 |
| 23  | White Balance                                  | AWB ☀️ ➡ 艸 艸 ♣ ♣                                               |
| 24  | Auto focus area                                |                                                                |
| 25  | Face Recognition                               | <b>&amp;</b>                                                   |