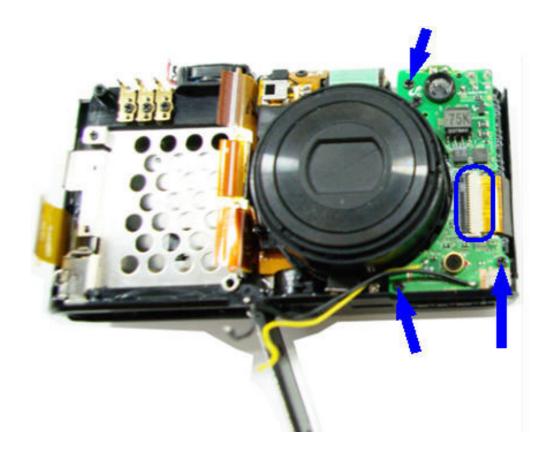

|

# ■ Disassembling the Camera

1. Remove the screw.



## 2. Remove the 4 screws.



#### 3. Remove the 4 screws.



#### 4. Remove the 2 screws.



## 5. Separate the Back Cover.



## 6. Separate the Front Cover.



Caution. Discharge Point: Discharge the main condenser as shown by the figure below.



7. ① Disconnect the PCB from the connector and ② unsolder the 3 wires (Blue, Black and Brown)



8. Separate the Top Cover Assy.



- 9. ① Separate 2 wires (Red and Black).
  - ② Separate 2 wires (Yellow and Black).
  - ③ Separate the 4 PCBs from their connector.



10. Remove the 3 screws and unsolder the connections to the battery.



## 11. Separate the Main PCB.



## 12. Remove the 3 screws.



## 13. Separate the Flash PCB.



## 14. Remove the 2 screws.





16. Separate the upper part of the smart touch PCB (fixed with double-sided tape) and remove 1 screw.



17. Disconnect the PCB from the connector.



## 18. Separate the smart touch PCB.



19. Separate the button PCB (fixed with double-sided tape).



## 20. Separate the button PCB.



## 21. Disconnect the PCB from the connector.



## 22. Separate the LCD ASSY.



## 23. Separate the ZOOM switch PCB (fixed by double-sided tape).



## 24. Disassemble the main body.



# ■ Disassembling the Barrel

1. Remove the 3 screws.



## 2. Separate the CCD PCB.



3. Unsolder the shutter PCB and remove the 3 screws.



4. Disassemble the Lens Base Assy.



5. Remove 1 screw fixing the shutter PCB.



6. Separate the Outer Guide