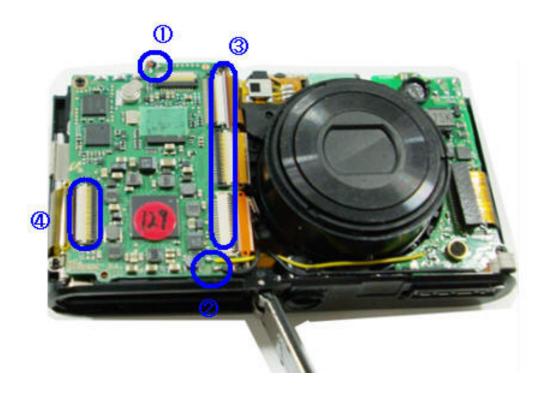

|
| CONTACT type     | Be careful of defect and change by pincette.                                                                                                                                                    |

# ■ Disassembling the Camera

1. Remove the screw.



## 2. Remove the 4 screws.



#### 3. Remove the 4 screws.



#### 4. Remove the 2 screws.



## 5. Separate the Back Cover.



## 6. Separate the Front Cover.



Caution. Discharge Point: Discharge the main condenser as shown by the figure below.



7. ① Disconnect the PCB from the connector and ② unsolder the 3 wires (Blue, Black and Brown)



8. Separate the Top Cover Assy.



- 9. ① Separate 2 wires (Red and Black).
  - ② Separate 2 wires (Yellow and Black).
  - ③ Separate the 4 PCBs from their connector.



10. Remove the 3 screws and unsolder the connections to the battery.



## 11. Separate the Main PCB.



## 12. Remove the 3 screws.



## 13. Separate the Flash PCB.



## 14. Remove the 2 screws.





16. Separate the upper part of the smart touch PCB (fixed with double-sided tape) and remove 1 screw.



17. Disconnect the PCB from the connector.



## 18. Separate the smart touch PCB.



19. Separate the button PCB (fixed with double-sided tape).



## 20. Separate the button PCB.



## 21. Disconnect the PCB from the connector.



## 22. Separate the LCD ASSY.



## 23. Separate the ZOOM switch PCB (fixed by double-sided tape).



## 24. Disassemble the main body.



# ■ Disassembling the Barrel

1. Remove the 3 screws.



## 2. Separate the CCD PCB.



3. Unsolder the shutter PCB an