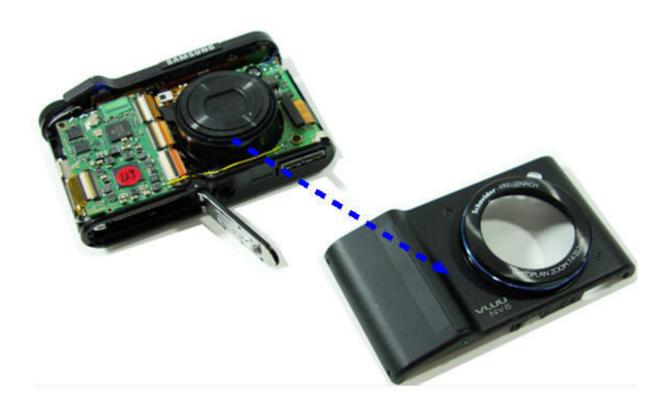

dling them. Using the pincette which has soft tip. The spot will be shown by using normal alchol when cleaning them. Do the repairing where is no dust. |
| PCB type         | Wearing the band which cuts off the electric current and do the reparing where the blocking static electricity mat is on by preventing the defect of parts.                                     |
| CONTACT type     | Be careful of defect and change by pincette.                                                                                                                                                    |

# ■ Disassembling the Camera

1. Remove the screw.



## 2. Remove the 4 screws.



#### 3. Remove the 4 screws.



#### 4. Remove the 2 screws.



## 5. Separate the Back Cover.



## 6. Separate the Front Cover.



Caution. Discharge Point: Discharge the main condenser as shown by the figure below.



7. ① Disconnect the PCB from the connector and ② unsolder the 3 wires (Blue, Black and Brown)



8. Separate the Top Cover Assy.



- 9. ① Separate 2 wires (Red and Black).
  - ② Separate 2 wires (Yellow and Black).
  - ③ Separate the 4 PCBs from their connector.



10. Remove the 3 screws and unsolder the connections to the battery.



## 11. Separate the Main PCB.



## 12. Remove the 3 screws.



## 13. Separate the Flash PCB.



## 14. Remove the 2 screws.





16. Separate the upper part of the smart touch PCB (fixed with double-sided tape) and remove 1 screw.



17. Disconnect the PCB from the connector.



## 18. Separate the smart touch PCB.



19. Separate the button PCB (fixed with double-si