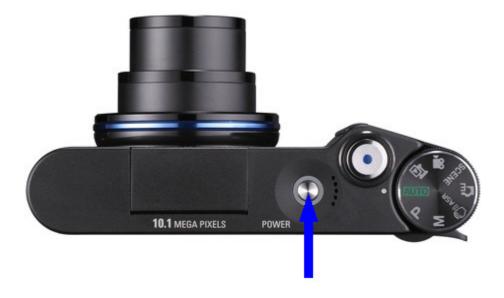

pear bright, whilst black defective pixels make an image taken in bright light conditions appear dark. Only the locations of white defective pixels are recorded, since black defective pixels are rare, partly because the results of black defective pixels are not easy to find in a JPEG image, and partly because this reduces the checking time.

#### B. Spec (Criteria for Checking Defects)

If the total number of defective pixels is over 256, the CCD is considered to be bad, because the maximum number of defective pixels that the Fujitsu platform can compensate for is 256.

#### C. Procedures

① SCopy the adjust83.txt and adjust\_t files onto the root directory of the SD card and install the card into the camera.



③ Turn on the camera and the Adjustment mode will be selected automatically.



## C. Log File Analysis

After completing the adjustment, an adjustment result log file should have been created in the SD memory card.

Open the log file with Notepad and determine whether it is Good or Bad.

## 11. CCD Black Level (OB) Adjustment

#### A. Purpose

The CCD sensors produce read out data even if there is no light due to their inherent characteristics, and the image contrast can be affected by the read out data. To compensate for this phenomenon, the CCD has a lightproof field.

But the CCD sensor area and the lightproof field may have different characteristics. To compensate for the differences, perform the CCD Black Level (OB: Optical Black) adjustment. As the Black Level depends on the ISO gain to change, do the Black Level adjustment by using ISO values.

#### B. Proce