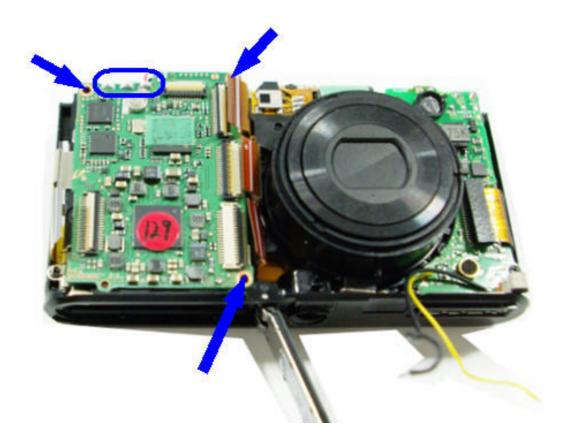

ncette.                                                                                                                                                    |

# ■ Disassembling the Camera

1. Remove the screw.



## 2. Remove the 4 screws.



#### 3. Remove the 4 screws.



#### 4. Remove the 2 screws.



## 5. Separate the Back Cover.



## 6. Separate the Front Cover.



Caution. Discharge Point: Discharge the main condenser as shown by the figure below.



7. ① Disconnect the PCB from the connector and ② unsolder the 3 wires (Blue, Black and Brown)



8. Separate the Top Cover Assy.



- 9. ① Separate 2 wires (Red and Black).
  - ② Separate 2 wires (Yellow and Black).
  - ③ Separate the 4 PCBs from their connector.



10. Remove the 3 screws and unsolder the connections to the battery.



## 11. Separate the Main PCB.



## 12. Remove the 3 screws.



## 13. Separate the Flash PCB.



## 14. Remove the 2 screws.





16. Separate the upper part of the smart touch PCB (fixed with double-sided tape) and remove 1 screw.



17. Disconnect the PCB from the connector.



## 18. Separate the smart touch PCB.



19. Separate the button PCB (fixed with double-sided tape).



## 20. Separate the button PCB.



## 21. Disconnect the PCB from the connector.



## 22. Separate the LCD ASSY.



## 23. Separate the ZOOM switch PCB (fixed by double-sided tape).



## 24. Disassemble the main body.



# ■ Disassembling the Barrel

1. Remove the 3 screws.



## 2. Separate the CCD PCB.



3. Unsolder the shutter PCB and remove the 3 screws.



4. Disassemble the Lens Base Assy.



5. Remov