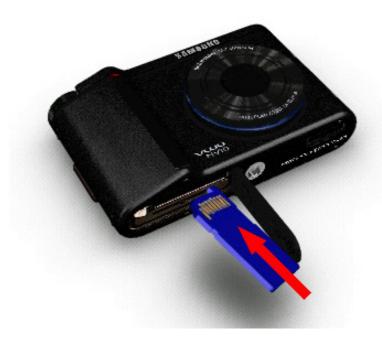

ive pixel. White defective pixels make an image taken in low light conditions appear bright, whilst black defective pixels make an image taken in bright light conditions appear dark. Only the locations of white defective pixels are recorded, since black defective pixels are rare, partly because the results of black defective pixels are not easy to find in a JPEG image, and partly because this reduces the checking time.

#### B. Spec (Criteria for Checking Defects)

If the total number of defective pixels is over 256, the CCD is considered to be bad, because the maximum number of defective pixels that the Fujitsu platform can compensate for is 256.

#### C. Procedures

① SCopy the adjust83.txt and adjust\_t files onto the root directory of the SD card and install the card into the camera.



③ Turn on the camera and the Adjustment mode will be selected automatically.



## C. Log File Analysis

After completing the adjustment, an adjustment result log file should have been created in the SD memory card.

Open the log file with Notepad and determine whether it is Good or Bad.

## 11. CCD Black Level (OB) Adjustment

#### A. Purpose

The CCD sensors produce read out data even if there is no light due to their inherent characteristics, and the image contrast can be affected by the read out data. To compensate for this phenomenon, the CCD has a lightproof field.

But the CCD sensor area and the lightproof field may have different characteristics. To compensate for the differences, perform the CCD Black Level (OB: Optical Black) adjustment. As the Black Level depends on the ISO g