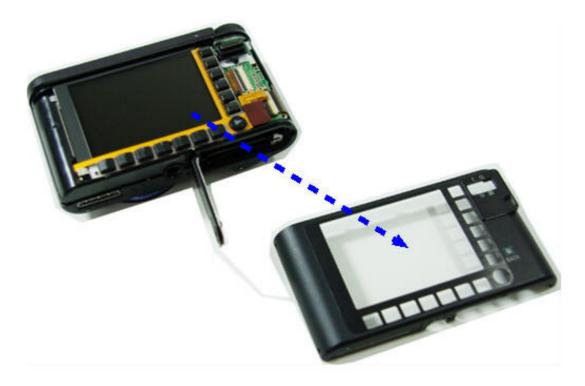

reful of the handprinting while handling them. Using the pincette which has soft tip. The spot will be shown by using normal alchol when cleaning them. Do the repairing where is no dust. |
| PCB type         | Wearing the band which cuts off the electric current and do the reparing where the blocking static electricity mat is on by preventing the defect of parts.                                     |
| CONTACT type     | Be careful of defect and change by pincette.                                                                                                                                                    |

# ■ Disassembling the Camera

1. Remove the screw.



## 2. Remove the 4 screws.



#### 3. Remove the 4 screws.



#### 4. Remove the 2 screws.



## 5. Separate the Back Cover.



## 6. Separate the Front Cover.



Caution. Discharge Point: Discharge the main condenser as shown by the figure below.



7. ① Disconnect the PCB from the connector and ② unsolder the 3 wires (Blue, Black and Brown)



8. Separate the Top Cover Assy.



- 9. ① Separate 2 wires (Red and Black).
  - ② Separate 2 wires (Yellow and Black).
  - ③ Separate the 4 PCBs from their connector.



10. Remove the 3 screws and unsolder the connections to the battery.



## 11. Separate the Main PCB.



## 12. Remove the 3 screws.



## 13. Separate the Flash PCB.



## 14. Remove the 2 screws.





16. Separate the upper part of the smart touch PCB (fixed with double-sided tape) and remove 1 screw.



17. Disconnect the PCB from the connector.



## 18. Separate the smart touch PCB.



19. Separate t