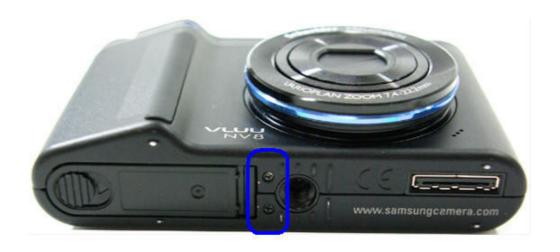

|
| CCD CCD & IR CUT | Be careful of the handprinting while handling them. Using the pincette which has soft tip. The spot will be shown by using normal alchol when cleaning them. Do the repairing where is no dust. |
| PCB type         | Wearing the band which cuts off the electric current and do the reparing where the blocking static electricity mat is on by preventing the defect of parts.                                     |
| CONTACT type     | Be careful of defect and change by pincette.                                                                                                                                                    |

# ■ Disassembling the Camera

1. Remove the screw.



## 2. Remove the 4 screws.



#### 3. Remove the 4 screws.



#### 4. Remove the 2 screws.



## 5. Separate the Back Cover.



## 6. Separate the Front Cover.



Caution. Discharge Point: Discharge the main condenser as shown by the figure below.



7. ① Disconnect the PCB from the connector and ② unsolder the 3 wires (Blue, Black and Brown)



8. Separate the Top Cover Assy.



- 9. ① Separate 2 wires (Red and Black).
  - ② Separate 2 wires (Yellow and Black).
  - ③ Separate the 4 PCBs from their connector.



10. Remove the 3 screws and unsolder the connections to the battery.



## 11. Separate the Main PCB.



## 12. Remove the 3 screws.



## 13. Separate the Flash PCB.



## 14. Remove the 2 screws.





16. Separate the upper part of the smart touch PCB (fixed with double-sided tape) and remove 1 screw.



17. Disconnect the PCB from the connector.



## 18. Separate the