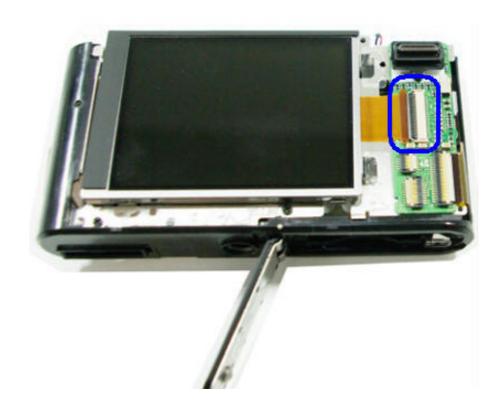

isconnect the PCB from the connector and ② unsolder the 3 wires (Blue, Black and Brown)



8. Separate the Top Cover Assy.



- 9. ① Separate 2 wires (Red and Black).
  - ② Separate 2 wires (Yellow and Black).
  - ③ Separate the 4 PCBs from their connector.



10. Remove the 3 screws and unsolder the connections to the battery.



## 11. Separate the Main PCB.



## 12. Remove the 3 screws.



## 13. Separate the Flash PCB.



## 14. Remove the 2 screws.





16. Separate the upper part of the smart touch PCB (fixed with double-sided tape) and remove 1 screw.



17. Disconnect the PCB from the connector.



## 18. Separate the smart touch PCB.



19. Separate the button PCB (fixed with double-sided tape).



## 20. Separate the button PCB.



## 21. Disconnect the PCB from the connector.



## 22. Separate the LCD ASSY.



## 23. Separate the ZOOM switch PCB (fixed by double-sided tape).



## 24. Disassemble the main body.



# ■ Disassembling the Barrel

1. Remove the 3 screws.



## 2. Separate the CCD PCB.



3. Unsolder the shutter PCB and remove the 3 screws.



4. Disassemble the Lens Base Assy.



5. Remove 1 screw fixing the shutter PCB.



6. Separate the Outer Guide Barrel on the basis of the read part circled in red as shown below.



7. Separate the Outer Guide Barrel on the basis of the read part circled in red as shown below.



8. Separate the Outer Guide Barrel.



9. Separate the Inner Cam Barrel Assy on the basis of the read part circled in red as shown below.



## 10. Separate the Inner Cam Barrel Assy.



11. Separate the Lens Cap Assy on the basis of