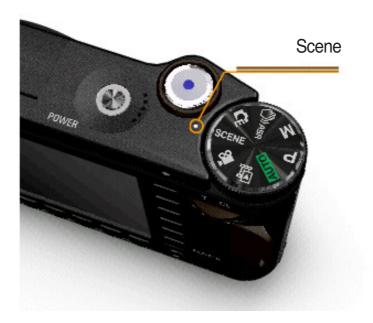

### **Shooting**

- Still Image:
- · Modes: Auto, Program, Manual, ASR, Effect, Scene
- Scene: Night, Portrait, Children, Landscape, Close-up, Text, Sunset, Dawn, Backlight,
   Fireworks, Beach & Snow, Self-Shot, Food, Café
- · Continuous : Single, Continuous, High Speed, AEB

# 5. IDENTIFICATION OF FEATURES