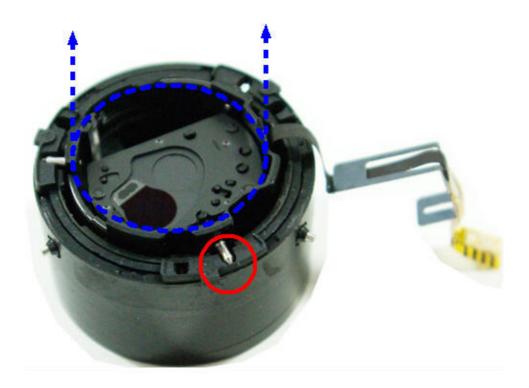

ed tape).



## 20. Separate the button PCB.



## 21. Disconnect the PCB from the connector.



## 22. Separate the LCD ASSY.



## 23. Separate the ZOOM switch PCB (fixed by double-sided tape).



## 24. Disassemble the main body.



# ■ Disassembling the Barrel

1. Remove the 3 screws.



## 2. Separate the CCD PCB.



3. Unsolder the shutter PCB and remove the 3 screws.



4. Disassemble the Lens Base Assy.



5. Remove 1 screw fixing the shutter PCB.



6. Separate the Outer Guide Barrel on the basis of the read part circled in red as shown below.



7. Separate the Outer Guide Barrel on the basis of the read part circled in red as shown below.



8. Separate the Outer Guide Barrel.



9. Separate the Inner Cam Barrel Assy on the basis of the read part circled in red as shown below.



## 10. Separate the Inner Cam Barrel Assy.



11. Separate the Lens Cap Assy on the basis of the read part circled in red as shown below.



## 12. Separate the Lens Cap Assy.



## 13. Separate the 3 catches at the bottom.



## 14. Separate the Guide Plate.



Reference for Reassembly. Check the position of the photo interrupter.



Reference for Reassembly. Check the position of the groove in the figure.



Reference for Reassembly. Check the position of the photo interrupter in relation to the shutter PCB position.