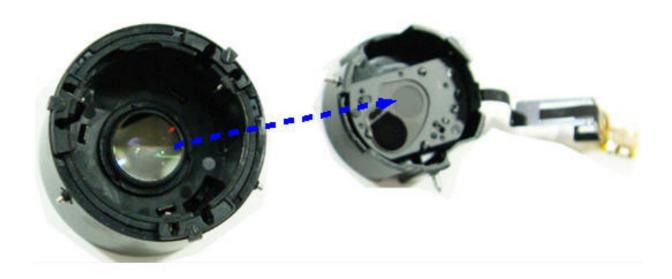

## 21. Disconnect the PCB from the connector.



## 22. Separate the LCD ASSY.



## 23. Separate the ZOOM switch PCB (fixed by double-sided tape).



## 24. Disassemble the main body.



# ■ Disassembling the Barrel

1. Remove the 3 screws.



## 2. Separate the CCD PCB.



3. Unsolder the shutter PCB and remove the 3 screws.



4. Disassemble the Lens Base Assy.



5. Remove 1 screw fixing the shutter PCB.



6. Separate the Outer Guide Barrel on the basis of the read part circled in red as shown below.



7. Separate the Outer Guide Barrel on the basis of the read part circled in red as shown below.



8. Separate the Outer Guide Barrel.



9. Separate the Inner Cam Barrel Assy on the basis of the read part circled in red as shown below.



## 10. Separate the Inner Cam Barrel Assy.



11. Separate the Lens Cap Assy on the basis of the read part circled in red as shown below.



## 12. Separate the Lens Cap Assy.



## 13. Separate the 3 catches at the bottom.



## 14. Separate the Guide Plate.



Reference for Reassembly. Check the position of the photo interrupter.



Reference for Reassembly. Check the position of the groove in the figure.



Reference for Reassembly. Check the position of the photo interrupter in relation to the shutter PCB position.