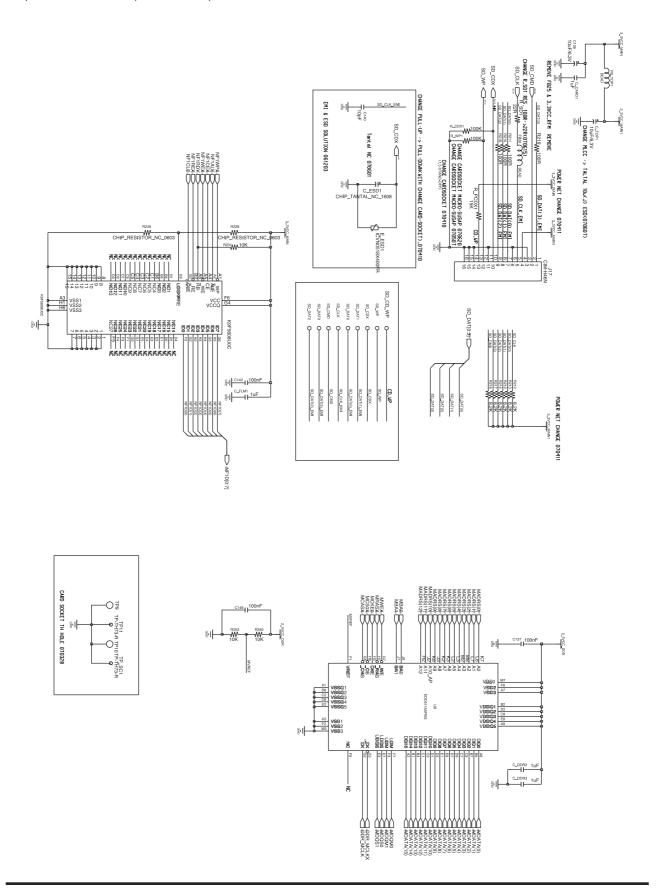

# V. CIRCUIT DIAGRAM 87 1) MAIN\_AUDIO 87 2) MAIN\_DSP 88 3) MAIN\_DV 89 4) MAIN\_MEMORY (DDR/FLASH) 90 5) MAIN\_PIC\_MICOM 91 6) MAIN\_MOTOR IC 92 7) MAIN\_POWER (TI) 93 8) MAIN\_CRADLE CON 94 9) MAIN\_LCD CON 95 10) MAIN\_TOP KEY CON 96