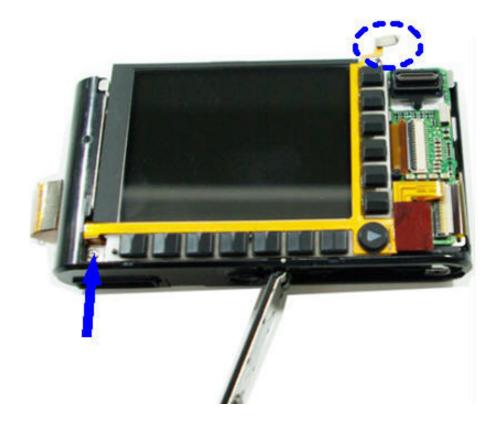

s.



#### 3. Remove the 4 screws.



#### 4. Remove the 2 screws.



## 5. Separate the Back Cover.



## 6. Separate the Front Cover.



Caution. Discharge Point: Discharge the main condenser as shown by the figure below.



7. ① Disconnect the PCB from the connector and ② unsolder the 3 wires (Blue, Black and Brown)



8. Separate the Top Cover Assy.



- 9. ① Separate 2 wires (Red and Black).
  - ② Separate 2 wires (Yellow and Black).
  - ③ Separate the 4 PCBs from their connector.



10. Remove the 3 screws and unsolder the connections to the battery.



## 11. Separate the Main PCB.



## 12. Remove the 3 screws.



## 13. Separate the Flash PCB.



## 14. Remove the 2 screws.





16. Separate the upper part of the smart touch PCB (fixed with double-sided tape) and remove 1 screw.



17. Disconnect the PCB from the connector.



## 18. Separate the smart touch PCB.



19. Separate the button PCB (fixed with double-sided tape).



## 20. Separate the button PCB.



## 21. Disconnect the PCB from the connector.



## 22. Separate the LCD ASSY.



## 23. Separate the ZOOM switch PCB (fixed by double-sided tape).



## 24. Disassemble the main body.



# ■ Disassembling the Barrel

1. Remove the 3 screws.



## 2. Separate the CCD PCB.



3. Unsolder the shutter PCB and remove the 3 screws.



4. Disassemble the Lens Base Assy.



5. Remove 1 screw fixing the shutter PCB.



6. Separate the Outer Guide Barrel on the basis of the read part circled in red as shown below.



7. Separate the Outer Guide Barrel on the basis of the read part circled in red as shown below.



8