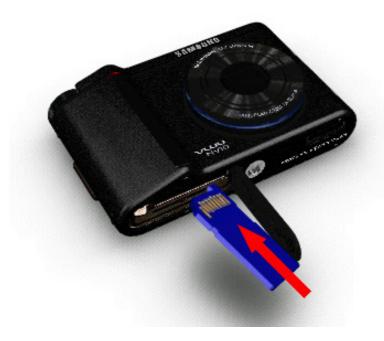

$

③ Turn on the camera and the Adjustment mode will be selected automatically.



## C. Log File Analysis

After completing the adjustment, an adjustment result log file should have been created in the SD memory card.

Open the log file with Notepad and determine whether it is Good or Bad.

# 4. Shutter Close Time

#### A. Purpose

It is characteristic of a mechanical shutter that there is delay when it closes. The delay is different for each camera. This delay is not a problem in normal shooting conditions, but in high speed shutter mode, the brightness can be affected.

This is for adjusting the mechanical shutter closing delay time of a camera.

#### B. Procedures

① Copy the adjust83.txt and adjust\_t files onto the root directory of the SD card and install the card into the camera.



2 Place the camera onto the light source.



[Adjustment Light Source Specifications]

- Specification of the Adjustment Tool : A light source that can block out external light sources.

- Colour Temperature : 3200K  $\pm$  50

- Brightness : LV 13.2  $\pm$  0.1

- Distance from the Adjustment Tool :  $15\text{mm} \pm 2\text{mm}$ 

\* Hold the LV checker closely up to the surface of the light source box. (Using the LV checker manufactured by our factory.)

- Place the camera onto the light source.

③ Turn on the camera and the Adjustment mode will be selected automatically.



## C. Log File Analysis

After completing the adjustment, an adjustment result log file should have been created in the SD memory card.

Open the log file with Notepad and determine whether it is Good or Bad.

# 5.