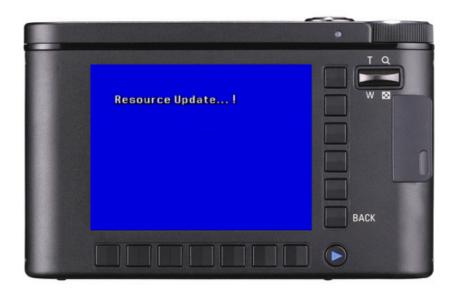

touchpad.          |  |  |

# 3) Upgrading

1. Insert the SD card containing the firmware file into the camera.



- \* Updating the firmware will delete all the data in the Flash memory.

  Be sure to back up all the data onto your PC before updating the firmware. The firmware file name must be "nv1\_83.bin".
- 2. Connect the AC adapter or fully charged battery.



To upgrade the firmware, the battery level indicator on the LCD monitor must be full (level three).

3. Turn on the camera and select SCENE, using the Mode Dial.



4. Press the Shutter button (S2) while holding down the W (Wide) and the Back button.



5. The Developer mode menu will appear on the LCD. Select 3. Upgrade Firmware.



6. The upgrade will start, displaying the progress message on the LCD as shown below.















- 7. After completing the upgrade, the camera is turned off automatically.
- 8. Turn on the camera again and select Reset in the SETUP menu.



## 4) Upgrading

Firmware upgrade procedures for the Slide button are described below.

1. Insert the SD card including the Slide Button firmware file into the camera.



\* The firmware file name must be "slidebtn.hex".

2. Connect the AC adapter or a fully charged battery.



\* To upgrade the firmware, the battery level indicator on the LCD monitor must be full (level three).

3. Turn on the camera and select SCENE, using the Mode Dial



4. Press the Shutter button (S2) while holding down the W (Wide) and the Back buttons.



5. The Developer mode menu will appear on the LCD. Select 4. Upgrade Slide Button.



6. The upgrade will start, d