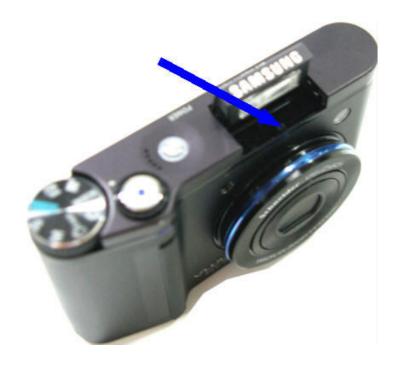

ing.                                                                                                |
| CCD CCD & IR CUT | Be careful of the handprinting while handling them. Using the pincette which has soft tip. The spot will be shown by using normal alchol when cleaning them. Do the repairing where is no dust. |
| PCB type         | Wearing the band which cuts off the electric current and do the reparing where the blocking static electricity mat is on by preventing the defect of parts.                                     |
| CONTACT type     | Be careful of defect and change by pincette.                                                                                                                                                    |

# ■ Disassembling the Camera

1. Remove the screw.



## 2. Remove the 4 screws.



#### 3. Remove the 4 screws.



#### 4. Remove the 2 screws.



## 5. Separate the Back Cover.



## 6. Separate the Front Cover.



Caution. Discharge Point: Discharge the main condenser as shown by the figure below.



7. ① Disconnect the PCB from the connector and ② unsolder the 3 wires (Blue, Black and Brown)



8. Separate the Top Cover Assy.



- 9. ① Separate 2 wires (Red and Black).
  - ② Separate 2 wires (Yellow and Black).
  - ③ Separate the 4 PCBs from their connector.



10. Remove the 3 screws and unsolder the connections to the battery.



## 11. Separate the Main PCB.



## 12. Remove the 3 screws.



## 13. Separate the Flash PCB.



## 14. Remove the 2 screws.





16. Separate the upper part of the smart touch PCB (fixed with double-sided t