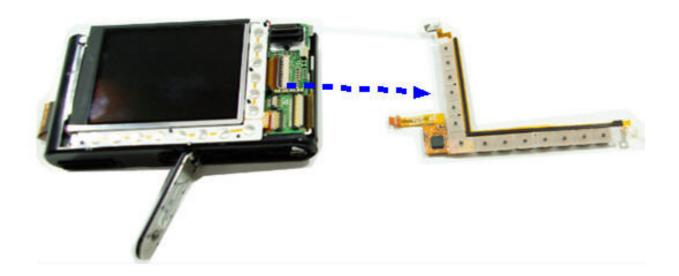

he Back Cover.



## 6. Separate the Front Cover.



Caution. Discharge Point: Discharge the main condenser as shown by the figure below.



7. ① Disconnect the PCB from the connector and ② unsolder the 3 wires (Blue, Black and Brown)



8. Separate the Top Cover Assy.



- 9. ① Separate 2 wires (Red and Black).
  - ② Separate 2 wires (Yellow and Black).
  - ③ Separate the 4 PCBs from their connector.



10. Remove the 3 screws and unsolder the connections to the battery.



## 11. Separate the Main PCB.



## 12. Remove the 3 screws.



## 13. Separate the Flash PCB.



## 14. Remove the 2 screws.





16. Separate the upper part of the smart touch PCB (fixed with double-sided tape) and remove 1 screw.



17. Disconnect the PCB from the connector.



## 18. Separate the smart touch PCB.



19. Separate the button PCB (fixed with double-sided tape).



## 20. Separate the button PCB.



## 21. Disconnect the PCB from the connector.



## 22. Separate the LCD ASSY.



## 23. Separate the ZOOM switch PCB (fixed by double-sided tape).



## 24. Disassemble the main body.



# ■ Disassembling the Barrel

1. Remove the 3 screws.



## 2. Separate the CCD PCB.



3. Unsolder the shutter PCB and remove the 3 screws.



4. Disassemble the Lens Base Assy.



5. Remove 1 screw fixing the shutter PCB.



6. Separate the Outer Guide Barrel on the basis of the read part circled in red as shown below.



7. Separate the Outer Guide Barrel on the basis of the read part circled in red as shown below.



8. Separate the Outer Guide Barrel.



9. Separate the Inner Cam Barrel Assy on the bas