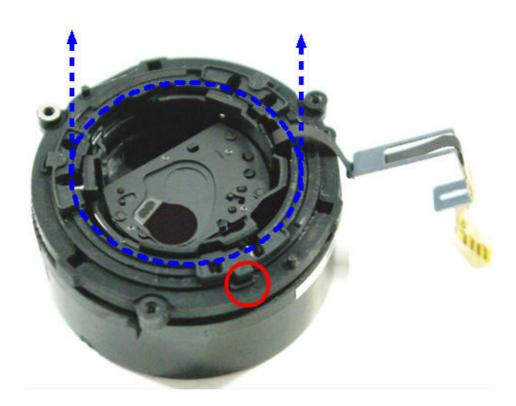

6. Separate the upper part of the smart touch PCB (fixed with double-sided tape) and remove 1 screw.



17. Disconnect the PCB from the connector.



## 18. Separate the smart touch PCB.



19. Separate the button PCB (fixed with double-sided tape).



## 20. Separate the button PCB.



## 21. Disconnect the PCB from the connector.



## 22. Separate the LCD ASSY.



## 23. Separate the ZOOM switch PCB (fixed by double-sided tape).



## 24. Disassemble the main body.



# ■ Disassembling the Barrel

1. Remove the 3 screws.



## 2. Separate the CCD PCB.



3. Unsolder the shutter PCB and remove the 3 screws.



4. Disassemble the Lens Base Assy.



5. Remove 1 screw fixing the shutter PCB.



6. Separate the Outer Guide Barrel on the basis of the read part circled in red as shown below.



7. Separate the Outer Guide Barrel on the basis of the read part circled in red as shown below.



8. Separate the Outer Guide Barrel.



9. Separate the Inner Cam Barrel Assy on the basis of the read part circled in red as shown below.



## 10. Separate the Inner Cam Barrel Assy.



11. Separate the Lens Cap Assy on the basis of the read part circled in red as shown below.



## 12. Separate the Lens Cap Assy.



## 13. Separate the 3 catches at the bottom.



## 14. Separate the Guide Plate.



Reference for Reassembly. Check the position of the photo interrupter.



Reference for Reassembly. Check the position of the groove in the figure.



Reference for Reassembly. Check the position of the photo interrupter in relation to the shutter PCB position.