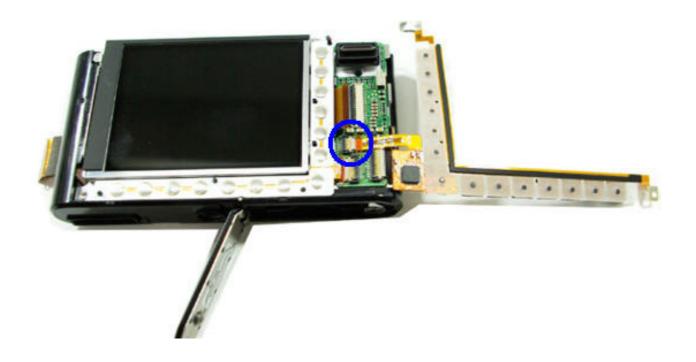

Remove the 2 screws.



## 5. Separate the Back Cover.



## 6. Separate the Front Cover.



Caution. Discharge Point: Discharge the main condenser as shown by the figure below.



7. ① Disconnect the PCB from the connector and ② unsolder the 3 wires (Blue, Black and Brown)



8. Separate the Top Cover Assy.



- 9. ① Separate 2 wires (Red and Black).
  - ② Separate 2 wires (Yellow and Black).
  - ③ Separate the 4 PCBs from their connector.



10. Remove the 3 screws and unsolder the connections to the battery.



## 11. Separate the Main PCB.



## 12. Remove the 3 screws.



## 13. Separate the Flash PCB.



## 14. Remove the 2 screws.





16. Separate the upper part of the smart touch PCB (fixed with double-sided tape) and remove 1 screw.



17. Disconnect the PCB from the connector.



## 18. Separate the smart touch PCB.



19. Separate the button PCB (fixed with double-sided tape).



## 20. Separate the button PCB.



## 21. Disconnect the PCB from the connector.



## 22. Separate the LCD ASSY.



## 23. Separate the ZOOM switch PCB (fixed by double-sided tape).



## 24. Disassemble the main body.



# ■ Disassembling the Barrel

1. Remove the 3 screws.



## 2. Separate the CCD PCB.



3. Unsolder the shutter PCB and remove the 3 screws.



4. Disassemble the Lens Base Assy.



5. Remove 1 screw fixing the shutter PCB.



6. Separate the Outer Guide Barrel on the basis of the read part circled in red as shown below.



7. Separate the Outer Guide Barrel on the basis of the read part circled in red as shown below.



8. Separate the Outer Guide Barrel.



9. Separ