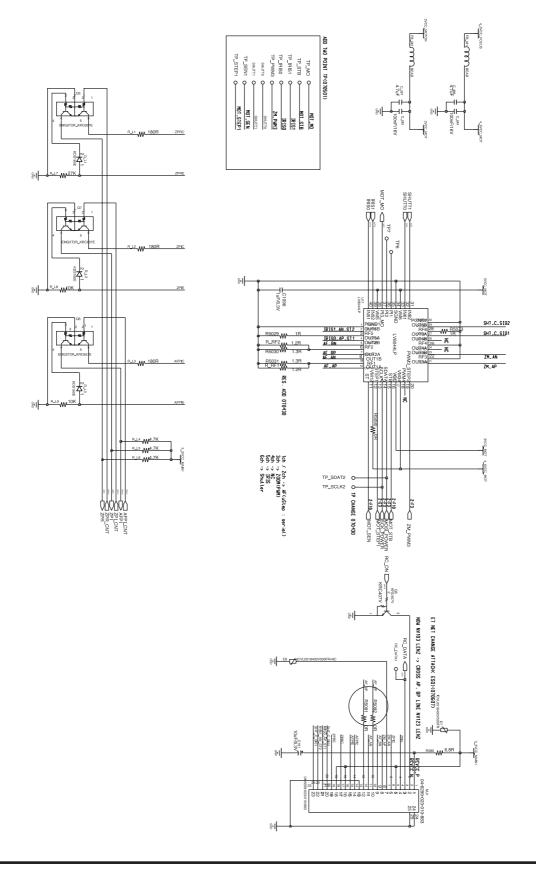

# V. CIRCUIT DIAGRAM 87 1) MAIN\_AUDIO 87 2) MAIN\_DSP 88 3) MAIN\_DV 89 4) MAIN\_MEMORY (DDR/FLASH) 90 5) MAIN\_PIC\_MICOM 91 6) MAIN\_MOTOR IC 92 7) MAIN\_POWER (TI) 93 8) MAIN\_CRADLE CON 94 9) MAIN\_LCD CON 95 10) MAIN\_TOP KEY CON 96