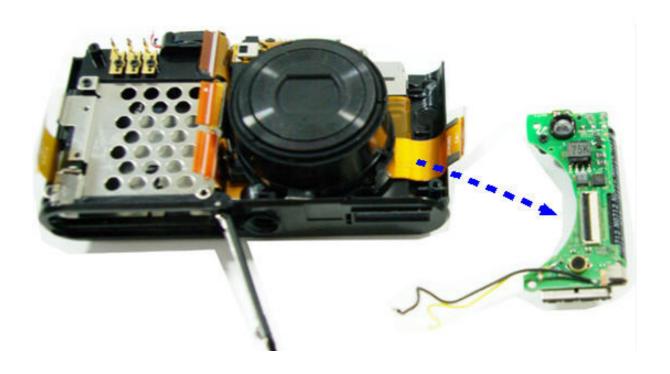

# 4. BARREL ASSEMBLY

| 2-25 | Q9008125301A | AD92-00431A     | CCD_FPCB ASSY             | 1 | 0 |        |
|------|--------------|-----------------|---------------------------|---|---|--------|
|      | Q9002172401A | AD97-13609A     | BARREL ASSY               | 1 | 0 | BLACK  |
| 2-26 | Q9002176301A | AD97-13642A     | BARREL ASSY               | 1 | 0 | SILVER |
| 2-27 | Q6003000201A | 6003-001633     | SCREW                     | 3 | 0 |        |
|      |              |                 | 3. BODY ASSEMBLY2         |   |   |        |
| 3-1  | Q7211091402A | BATTERY_CHAMBER | 1                         | 0 |   |        |
| 3-2  | Q6107068702A | 6107-001431     | BATTERY PUSH SPRING       | 1 | 0 |        |
| 3-3  | Q9001133302A | AD97-13943A     | MAIN_LCD_HOLDER_ASSY      | 1 | 0 |        |
| 3-4  | Q7409300401A | AD63-02339A     | MAIN_PLATE_SHEET          | 1 | Χ |        |
| 3-5  | Q7409238801A | AD63-02029A     | SHIELD FOAM B             | 1 | Х |        |
| 3-6  | Q9761173012  | 6003-001688     | SCREW                     | 2 | Х |        |
| 3-7  | Q6003047701A | 6003-001674     | SCREW                     | 1 | Х |        |
| 3-8  | Q7011056503A | AD61-03145A     | BATTERY_HOLDER_PLATE      | 1 | 0 |        |
| 3-9  | Q7409227601A | AD63-01994A     | SHIELD FOAM A             | 2 | 0 |        |
| 3-10 | Q9761172507  | 6003-001686     | SCREW                     | 2 | Х |        |
| 3-11 | Q7409243301A | AD63-02031A     | LCD_TAPE                  | 2 | Х |        |
| 3-12 | Q7011056701A | AD67-00625A     | BATTERY CONTACT           | 3 | 0 |        |
| 3-13 | Q9761172507  | 6003-001686     | SCREW                     | 3 | Χ |        |
| 3-14 | Q7103003802A | AD66-00491A     | BATTERY LOCK LEVER        | 1 | 0 |        |
| 3-15 | Q6107068802A | 6107-001432     | BATTERY LOCK LEVER SPRING | 1 | 0 |        |
| 3-16 | Q7411126601A | AD61-03542A     | BATTERY LOCK HINGE        | 1 | 0 |        |
| 3-17 | Q7217412601A | AD61-03494A     | TRIPOD_CONNECTOR          | 1 | 0 |        |
| 3-18 | Q9761172507  | 6003-001686     | SCREW                     | 1 | Х |        |
| 3–19 | Q9761173012  | 6003-001688     | SCREW                     | 1 | Χ |        |
| 3-20 | Q7409306001A | AD63-02385A     | AF ISOLATION TAPE         | 1 | Χ |        |
|      |              |                 | 4. BARREL ASSEMBLY        |   | 1 |        |
| 4-1  | Q0961900101A | 6003-001629     | SCREW                     | 1 | Х |        |
| 4-2  | Q0961900301A | 6003-001630     | SCREW                     | 2 | Х |        |
| 4-3  | Q7212209001A | AD63-01523A     | ZOOM COVER                | 1 | Х |        |
| 4-4  | Q7411130201A | AD66-00549A     | ZOOM GEAR_D               | 1 | Х |        |
| 4-5  | Q7411136201A | AD66-00559A     | ZOOM GEAR_C               | 1 | Х |        |
| 4-6  | Q7212209201A | AD66-00512A     | ZOOM GEAR_A               | 1 | Х |        |
| 4-7  | Q7411125201A | AD66-00542A     | ZOOM GEAR_B               | 1 | Х |        |
| 4-8  | Q7411125501A | AD66-00543A     | ZOOM GEAR SHAFT           | 2 | Х |        |
| 4-9  | Q7212209101A | AD61-03442A     | ZOOM GEAR BASE            | 1 | Х |        |
| 4-10 | Q0961900301A | 6003-001630     | SCREW                     | 2 | Х |        |