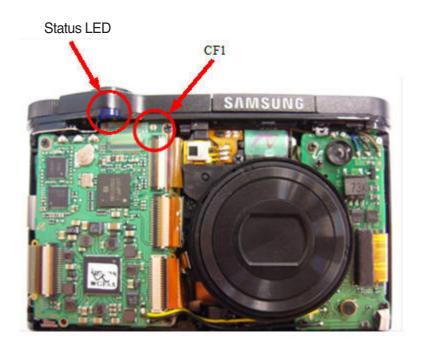

mware File (file size: 4MB, file name: data.bin)
  - ③ SD.DAT File (file size: 64KB)
  - (4) nand.par File (file size: 1KB)
  - (5) sdram.par File (file size: 1KB)
  - ⑥ 32M SD (MMC) card containing the files referred to in 1, 2, 3, 4, and 5 above.
    (A Sandisk 32MB SD card is recommended.)
  - 7 A Card Reader that can read and write to the memory card, referred to in 6.
  - 8 Fully charged battery.

1. Save files 1, 2, 3, 4, and 5 as above into the SD (MMC) card.



2. Insert the SD card including the emergency recovery files into the camera.



3. Install a fully charged battery, and separate the DSC front cover. Turn the DSC on while short-circuiting the CF1 jumper using tweezers. Then the Status LED lights up. (The lens barrel does not come out and the Power LED does not light up.)



4. After a moment, when the card is recognized, the Status LED of the DSC quickly blinks and then turns off. Then the front AF lamp is lit as shown by the figure below. (If you use a memory card of greater than 32MB capacity, it requires a long time for the camera to recognize the card, hence using an SD card of equal to or less than 32MB capacity is recommended.)



- 5. When the front AF lamp turns off, remove and then reinstall the battery. (Stop short-circuiting the CF1 jumper.)
- 6. Turn the DSC on, check if it starts properly and then conduct a normal "Firmware Upgrade".
- 7. When you upload the firmware for DSC Emergency Recovery, if the Status LED of the DSC does not blink, but just goes on and stays on, it signifies a DSC Emergency Recovery firmware upload failure.

  In this ca