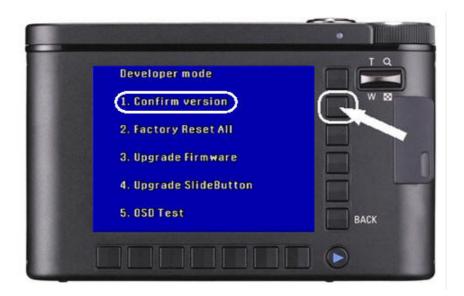

CT | 1 | 0 |            |
|      | Q6807011701A | 6801-001652 | WARRANTY CARD_TSOE(CHINA)_BATTERY | 1 | 0 | r<br> <br> |

# **II. ADJUSTMENT**

# 1. FIRMWARE

- 1) Resetting Camera
  - 1. Turn on the Camera



2. Press and hold the W (Wide) button and Back button and then press the Power button again to turn it off.



3. Turn on the camera and check whether the camera is reset or not.



# ${\rm I\hspace{-.1em}I}$ . ADJUSTMENT

# 2) Checking version

1. Remove the memory card from the camera.



2. Connect the AC adapter or a fully charged battery.



3. Turn on the camera and select SCENE, using the Mode Dial.



4. Press the Shutter button (S2) while holding down the W (Wide) and the Back buttons.



5. The Developer mode menu will appear on the LCD monitor. Select 1. Confirm version.



### Note

Factory Reset All initializes the following items.

- ① Settings in the OSD Screen (ISO, Fno, Shutter Speed, AF Mode...)
- ② OSD Language
- 3 Date/Time
- 4 Setup Mode Setting

Factory Reset All automatically formats the internal memory.

Therefore, this function deletes all the data saved in the internal memory.

In principle, you have to run "Factory Reset All" after firmware upgrade.

(When the camera restarts after firmware upgrade, it automatically enters the Factory Reset All mode.)

6. The current version of the firmware will appear on the LCD.



| Item            | Description                                                                  |  |  |
|-----------------|------------------------------------------------------------------------------|--|--|
|