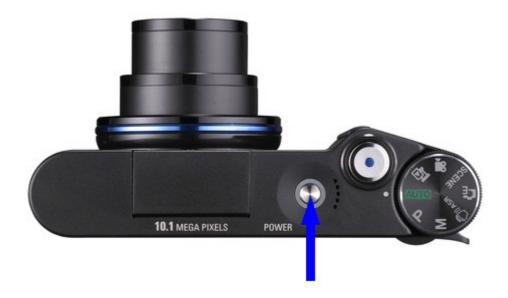

er it is Good or Bad.

## 12. Slide Button Adjustment

#### A. Purpose

Even if a slide button has passed individual part inspection, the slide button may not work during the finished product inspection due to various environmental factors.

Hence it is inefficient to classify the finished product as defective just because of a defective slide button. In particular, when the defect is caused by setting the slide button recognition threshold too low, the problem can be resolved by changing the setting. The following shows how to change the setting to resolve the problem.

#### B. Procedures

① Copy the adjust83.txt and adjust\_t files onto the root directory of the SD card and install the card into the camera.



② Turn on the camera and the Adjustment mode will be selected automatically.



 $\ensuremath{\mathfrak{J}}$  Run the touchpad adjustment script. The following screen appears.



#### **II**. ADJUSTMENT

- 4 Touch button R1 (the bottom leftmost button)
- (5) If the input value over the Push Threshold exceeds N, the icon will change from white to blue and the next icon is displayed.
- (6) The average data for 13 buttons according to the procedures above is read.
- 7 The Push Threshold is adjusted on the basis of the average number of changes for the buttons.
- (8) A log file is created and the figures for change and checksum determined are saved in the Flash ROM.
- The DSC reads the value saved in the Flash ROM when it starts, and uses the value as the Push Threshold.

If the checksum is incorrect or the Push Threshold is not adjusted, the Push Threshold will be set