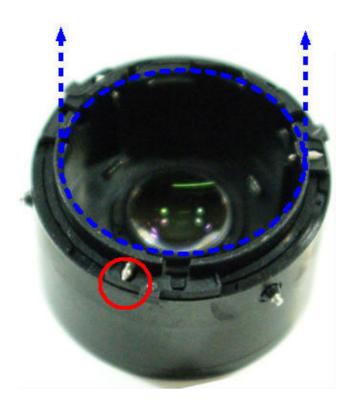

rate the ZOOM switch PCB (fixed by double-sided tape).



## 24. Disassemble the main body.



# ■ Disassembling the Barrel

1. Remove the 3 screws.



## 2. Separate the CCD PCB.



3. Unsolder the shutter PCB and remove the 3 screws.



4. Disassemble the Lens Base Assy.



5. Remove 1 screw fixing the shutter PCB.



6. Separate the Outer Guide Barrel on the basis of the read part circled in red as shown below.



7. Separate the Outer Guide Barrel on the basis of the read part circled in red as shown below.



8. Separate the Outer Guide Barrel.



9. Separate the Inner Cam Barrel Assy on the basis of the read part circled in red as shown below.



## 10. Separate the Inner Cam Barrel Assy.



11. Separate the Lens Cap Assy on the basis of the read part circled in red as shown below.



## 12. Separate the Lens Cap Assy.



## 13. Separate the 3 catches at the bottom.



## 14. Separate the Guide Plate.



Reference for Reassembly. Check the position of the photo interrupter.



Reference for Reassembly. Check the position of the groove in the figure.



Reference for Reassembly. Check the position of the photo interrupter in relation to the shutter PCB position.