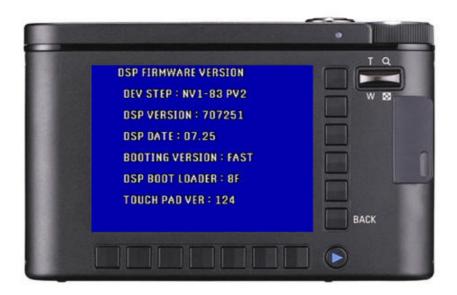

the camera and select SCENE, using the Mode Dial.



4. Press the Shutter button (S2) while holding down the W (Wide) and the Back buttons.



5. The Developer mode menu will appear on the LCD monitor. Select 1. Confirm version.



### Note

Factory Reset All initializes the following items.

- ① Settings in the OSD Screen (ISO, Fno, Shutter Speed, AF Mode...)
- ② OSD Language
- 3 Date/Time
- 4 Setup Mode Setting

Factory Reset All automatically formats the internal memory.

Therefore, this function deletes all the data saved in the internal memory.

In principle, you have to run "Factory Reset All" after firmware upgrade.

(When the camera restarts after firmware upgrade, it automatically enters the Factory Reset All mode.)

6. The current version of the firmware will appear on the LCD.



| Item            | Description                                                                  |  |  |
|-----------------|------------------------------------------------------------------------------|--|--|
|                 | This is the DSC set name. As development progresses, the following suffix is |  |  |
| DEV STEP        | attached: PV1, PV2, PR1, PR2, etc.                                           |  |  |
|                 | General commercial products have the same name.                              |  |  |
| DSP VERSION     | This is the main firmware version of the DSP that runs the camera.           |  |  |
| DSP DATE        | This is the date the main firmware was created.                              |  |  |
| BOOTING VERSION | General commercial products have the 'FAST'