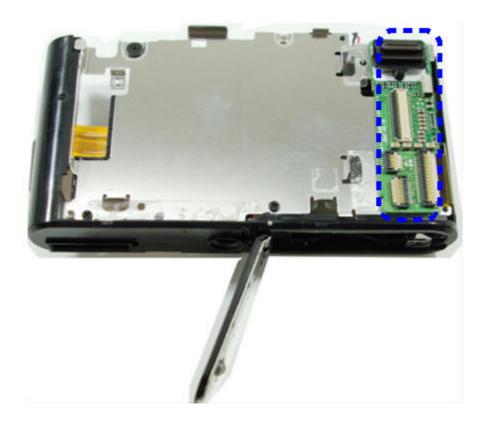

the Top Cover Assy.



- 9. ① Separate 2 wires (Red and Black).
  - ② Separate 2 wires (Yellow and Black).
  - ③ Separate the 4 PCBs from their connector.



10. Remove the 3 screws and unsolder the connections to the battery.



## 11. Separate the Main PCB.



## 12. Remove the 3 screws.



## 13. Separate the Flash PCB.



## 14. Remove the 2 screws.





16. Separate the upper part of the smart touch PCB (fixed with double-sided tape) and remove 1 screw.



17. Disconnect the PCB from the connector.



## 18. Separate the smart touch PCB.



19. Separate the button PCB (fixed with double-sided tape).



## 20. Separate the button PCB.



## 21. Disconnect the PCB from the connector.



## 22. Separate the LCD ASSY.



## 23. Separate the ZOOM switch PCB (fixed by double-sided tape).



## 24. Disassemble the main body.



# ■ Disassembling the Barrel

1. Remove the 3 screws.



## 2. Separate the CCD PCB.



3. Unsolder the shutter PCB and remove the 3 screws.



4. Disassemble the Lens Base Assy.



5. Remove 1 screw fixing the shutter PCB.



6. Separate the Outer Guide Barrel on the basis of the read part circled in red as shown below.



7. Separate the Outer Guide Barrel on the basis of the read part circled in red as shown below.



8. Separate the Outer Guide Barrel.



9. Separate the Inner Cam Barrel Assy on the basis of the read part circled in red as shown below.



## 10. Separate the Inner Cam Barrel Assy.



11. Separate the Lens Cap Assy on the basis of the read part circled in red as shown below.



## 12. Separate the Lens Cap Assy.



## 13. Separate