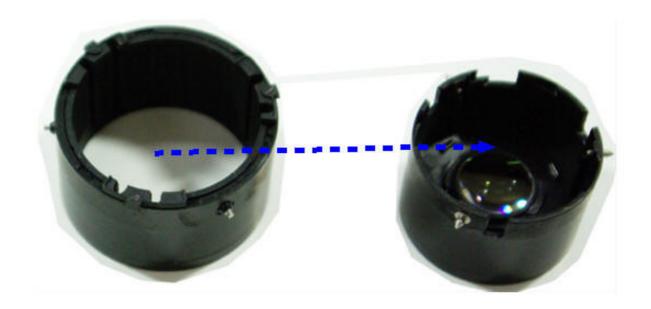

ble-sided tape).



## 24. Disassemble the main body.



# ■ Disassembling the Barrel

1. Remove the 3 screws.



## 2. Separate the CCD PCB.



3. Unsolder the shutter PCB and remove the 3 screws.



4. Disassemble the Lens Base Assy.



5. Remove 1 screw fixing the shutter PCB.



6. Separate the Outer Guide Barrel on the basis of the read part circled in red as shown below.



7. Separate the Outer Guide Barrel on the basis of the read part circled in red as shown below.



8. Separate the Outer Guide Barrel.



9. Separate the Inner Cam Barrel Assy on the basis of the read part circled in red as shown below.



## 10. Separate the Inner Cam Barrel Assy.



11. Separate the Lens Cap Assy on the basis of the read part circled in red as shown below.



## 12. Separate the Lens Cap Assy.



## 13. Separate the 3 catches at the bottom.



## 14. Separate the Guide Plate.



Reference for Reassembly. Check the position of the photo interrupter.



Reference for Reassembly. Check the position of the groove in the figure.



Reference for Reassembly. Check the position of the photo interrupter in relation to the shutter PCB position.