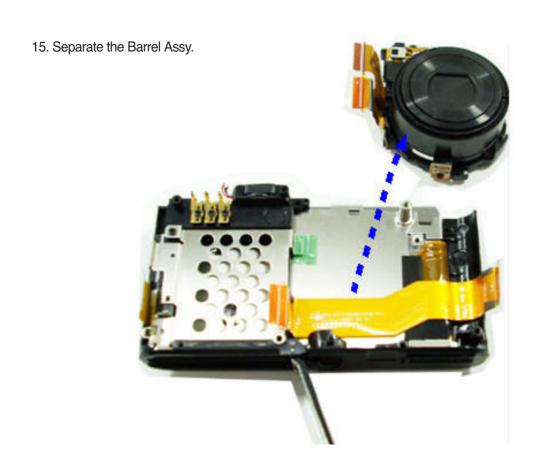

# 4. BARREL ASSEMBLY

| 2-25 | Q9008125301A | AD92-00431A     | CCD_FPCB ASSY             | 1 | 0 |        |
|------|--------------|-----------------|---------------------------|---|---|--------|
|      | Q9002172401A | AD97-13609A     | BARREL ASSY               | 1 | 0 | BLACK  |
| 2-26 | Q9002176301A | AD97-13642A     | BARREL ASSY               | 1 | 0 | SILVER |
| 2-27 | Q6003000201A | 6003-001633     | SCREW                     | 3 | 0 |        |
|      |              |                 | 3. BODY ASSEMBLY2         |   |   |        |
| 3-1  | Q7211091402A | BATTERY_CHAMBER | 1                         | 0 |   |        |
| 3-2  | Q6107068702A | 6107-001431     | BATTERY PUSH SPRING       | 1 | 0 |        |
| 3-3  | Q9001133302A | AD97-13943A     | MAIN_LCD_HOLDER_ASSY      | 1 | 0 |        |
| 3-4  | Q7409300401A | AD63-02339A     | MAIN_PLATE_SHEET          | 1 | Χ |        |
| 3-5  | Q7409238801A | AD63-02029A     | SHIELD FOAM B             | 1 | Х |        |
| 3-6  | Q9761173012  | 6003-001688     | SCREW                     | 2 | Х |        |
| 3-7  | Q6003047701A | 6003-001674     | SCREW                     | 1 | Х |        |
| 3-8  | Q7011056503A | AD61-03145A     | BATTERY_HOLDER_PLATE      | 1 | 0 |        |
| 3-9  | Q7409227601A | AD63-01994A     | SHIELD FOAM A             | 2 | 0 |        |
| 3-10 | Q9761172507  | 6003-001686     | SCREW                     | 2 | Х |        |
| 3-11 | Q7409243301A | AD63-02031A     | LCD_TAPE                  | 2 | Х |        |
| 3-12 | Q7011056701A | AD67-00625A     | BATTERY CONTACT           | 3 | 0 |        |
| 3-13 | Q9761172507  | 6003-001686     | SCREW                     | 3 | Χ |        |
| 3-14 | Q7103003802A | AD66-00491A     | BATTERY LOCK LEVER        | 1 | 0 |        |
| 3-15 | Q6107068802A | 6107-001432     | BATTERY LOCK LEVER SPRING | 1 | 0 |        |
| 3-16 | Q7411126601A | AD61-03542A     | BATTERY LOCK HINGE        | 1 | 0 |        |
| 3-17 | Q7217412601A | AD61-03494A     | TRIPOD_CONNECTOR          | 1 | 0 |        |
| 3-18 | Q9761172507  | 6003-001686     | SCREW                     | 1 | Х |        |
| 3–19 | Q9761173012  | 6003-001688     | SCREW                     | 1 | Χ |        |
| 3-20 | Q7409306001A | AD63-02385A     | AF ISOLATION TAPE         | 1 | Χ |        |
|      |              |                 | 4. BARREL ASSEMBLY        |   | 1 |        |
| 4-1  | Q0961900101A | 6003-001629     | SCREW                     | 1 | Х |        |
| 4-2  | Q0961900301A | 6003-001630     | SCREW                     | 2 | Х |        |
| 4-3  | Q7212209001A | AD63-01523A     | ZOOM COVER                | 1 | Х |        |
| 4-4  | Q7411130201A | AD66-00549A     | ZOOM GEAR_D               | 1 | Х |        |
| 4-5  | Q7411136201A | AD66-00559A     | ZOOM GEAR_C               | 1 | Х |        |
| 4-6  | Q7212209201A | AD66-00512A     | ZOOM GEAR_A               | 1 | Х |        |
| 4-7  | Q7411125201A | AD66-00542A     | ZOOM GEAR_B               | 1 | Х |        |
| 4-8  | Q7411125501A | AD66-00543A     | ZOOM GEAR SHAFT           | 2 | Х |        |
| 4-9  | Q7212209101A | AD61-03442A     | ZOOM GEAR BASE            | 1 | Х |        |
| 4-10 | Q0961900301A | 6003-001630     | SCREW                     | 2 | Х |        |