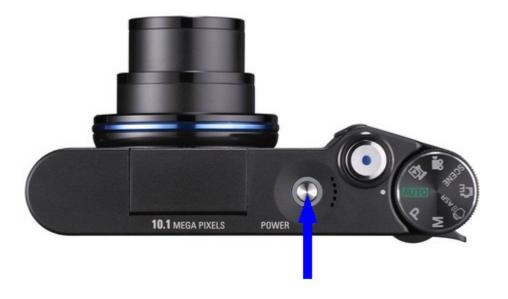

Capture \*5, Movie REC for 5 sec, Movie Playback, LCD Mode\_change and then All Image Play with SlideShow.
- ③ Each time a camera function starts, write the previous result in the log file.
  - Before starting a camera function, type NG in the log and then change it to OK after completing the camera function.
  - With this method, you can check a defective loop and defective functions.

#### C. Spec (Criteria for Checking Defects)

- ④ Camera that does not stop until they have completed the specified number of tests.
- (5) However, this test can only be restarted once.

#### D. Procedures

① Copy the adjust83.txt and adjust\_t files onto the root directory of the SD card and install the card into the camera.



② Turn on the camera and the Adjustment mode will be selected automatically.



- ③ Reset the camera.
- ④ Start the Burning Test.

#### 10. Defective CCD Pixel Test

#### A. Purpose

Usually, although CCD sensors may have defective pixels, it is difficult to define exactly what constitutes a defective CCD. For this reason, if the number of defective pixels is less than the permitted quantity, a CCD sensor works by compensating for defective pixels using neighbouring pixels. To do the compensation, the locations of the defective pixels have to be recorded.

There are two types of defective pixel. White defective pixels make an image taken in low light conditions appear bright, whilst black defective pixels make an image taken in bright light conditions appear dark. Only the locations of white defective pixels are recorded, since black defective pixels are rare, partl