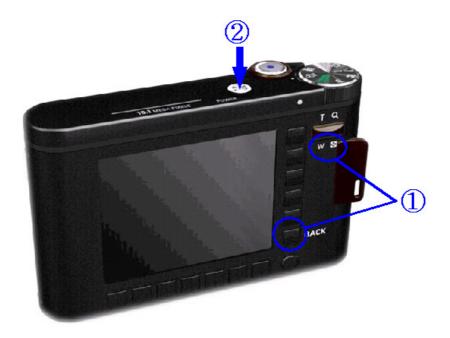

| 0 |            |
|      | QP960150101C | 6801-001643 | WARRANTY CARD_TSOE(CHINA)_PRODUCT | 1 | 0 |            |
|      | Q6807011701A | 6801-001652 | WARRANTY CARD_TSOE(CHINA)_BATTERY | 1 | 0 | r<br> <br> |

# **II. ADJUSTMENT**

# 1. FIRMWARE

- 1) Resetting Camera
  - 1. Turn on the Camera



2. Press and hold the W (Wide) button and Back button and then press the Power button again to turn it off.



3. Turn on the camera and check whether the camera is reset or not.



# ${\rm I\hspace{-.1em}I}$ . ADJUSTMENT

# 2) Checking version

1. Remove the memory card from the camera.



2. Connect the AC adapter or a fully charged battery.



3. Turn on the camera and select SCENE, using the Mode Dial.



4. Press the Shutter button (S2) while holding down the W (Wide) and the Back buttons.



5. The Developer mode menu will appear on the LCD monitor. Select 1. Confirm version.



### Note

Factory Reset All initializes the following items.

- ① Settings in the OSD Screen (ISO, Fno, Shutter Speed, AF Mode...)
- ② OSD Language
- 3 Date/Time
- 4 Setup Mode Setting

Factory Reset All automatically formats the internal memory.

Therefore, this function deletes all the data saved in the internal memory.

In principle, you have to run "Factory Reset All" after firmware upgrade.

(When the camera restarts after firmware upgrade, it automatically enters the Factory Reset All mode.)

6. The current version of the firmware will appear on the LCD.



| Item            | Description                                                                  |  |  |
|-----------------|---------------