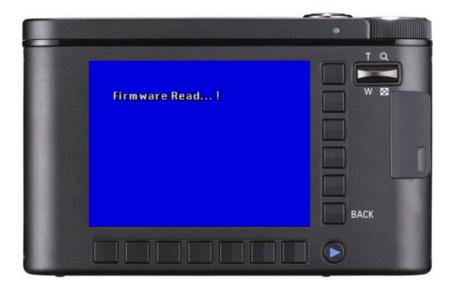

ves the touchpad.          |  |  |

# 3) Upgrading

1. Insert the SD card containing the firmware file into the camera.



- \* Updating the firmware will delete all the data in the Flash memory.

  Be sure to back up all the data onto your PC before updating the firmware. The firmware file name must be "nv1\_83.bin".
- 2. Connect the AC adapter or fully charged battery.



To upgrade the firmware, the battery level indicator on the LCD monitor must be full (level three).

3. Turn on the camera and select SCENE, using the Mode Dial.



4. Press the Shutter button (S2) while holding down the W (Wide) and the Back button.



5. The Developer mode menu will appear on the LCD. Select 3. Upgrade Firmware.



6. The upgrade will start, displaying the progress message on the LCD as shown below.















- 7. After completing the upgrade, the camera is turned off automatically.
- 8. Turn on the camera again and select Reset in the SETUP menu.



## 4) Upgrading

Firmware upgrade procedures for the Slide button are described below.

1. Insert the SD card including the Slide Button firmware file into the camera.



\* The firmware file name must be "slidebtn.hex".

2. Connect the AC adapter or a fully charged battery.



\* To upgrade the firmware, the battery level indicator on the LCD monitor must be full (level three).

3. Turn on the camera and select SCENE, using the Mode Dial



4. Press the Shutter button (S2) while holding down the W (Wide) and the Back buttons.



5. The Developer mode menu will appear on the LCD. Select 4. Upgrade Slide Button.



6. The upgrade will