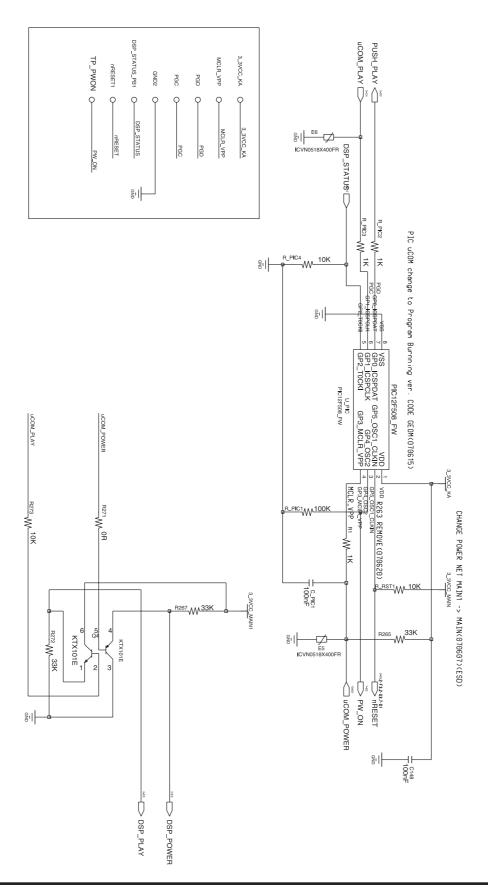

# V. CIRCUIT DIAGRAM 87 1) MAIN\_AUDIO 87 2) MAIN\_DSP 88 3) MAIN\_DV 89 4) MAIN\_MEMORY (DDR/FLASH) 90 5) MAIN\_PIC\_MICOM 91 6) MAIN\_MOTOR IC 92 7) MAIN\_POWER (TI) 93 8) MAIN\_CRADLE CON 94 9) MAIN\_LCD CON 95 10) MAIN\_TOP KEY CON 96