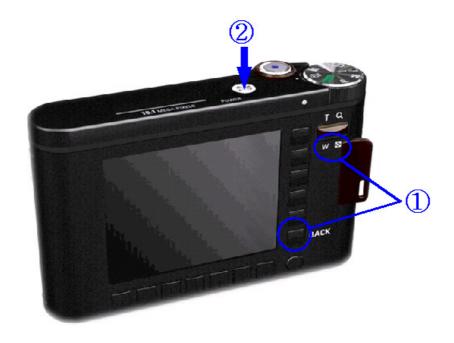

_B_8     | 1 | 0 |            |
| 8–25 | QP955150101F | 6801-001642 | WARRANTY CARD_KOREA               | 1 | 0 |            |
|      | Q6807003003U | 6801-001646 | WARRANTY CARD_EXP                 | 1 | 0 |            |
|      | Q6807012301A | 6801-001658 | WARRANTY CARD_2 YEARS             | 1 | 0 |            |
|      | Q6807010903C | 6801-001650 | WARRANTY CARD_RUS(3 YEARS)        | 1 | 0 |            |
|      | QP960150101C | 6801-001643 | WARRANTY CARD_TSOE(CHINA)_PRODUCT | 1 | 0 |            |
|      | Q6807011701A | 6801-001652 | WARRANTY CARD_TSOE(CHINA)_BATTERY | 1 | 0 | r<br> <br> |

# **II. ADJUSTMENT**

# 1. FIRMWARE

- 1) Resetting Camera
  - 1. Turn on the Camera



2. Press and hold the W (Wide) button and Back button and then press the Power button again to turn it off.



3. Turn on the camera and check whether the camera is reset or not.



# ${\rm I\hspace{-.1em}I}$ . ADJUSTMENT

# 2) Checking version

1. Remove the memory card from the camera.



2. Connect the AC adapter or a fully charged battery.



3. Turn on the camera and select SCENE, using the Mode Dial.



4. Press the Shutter button (S2) while holding down the W (Wide) and the Back buttons.



5. The Developer mode menu will appear on the LCD monitor. Select 1. Confirm version.



### Note

Factory Reset All initializes the following items.

- ① Settings in the OSD Screen (ISO, Fno, Shutter Speed, AF Mode...)
- ② OSD Language
- 3 Date/Time
- 4 Setup Mode Setting

Factory Reset All automatically formats the internal memory.

Therefore, this function deletes all the data saved in the internal m