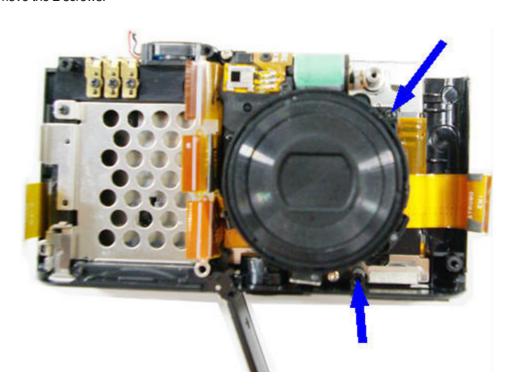

# 4. BARREL ASSEMBLY

| 2-25 | Q9008125301A | AD92-00431A     | CCD_FPCB ASSY             | 1 | 0 |        |
|------|--------------|-----------------|---------------------------|---|---|--------|
|      | Q9002172401A | AD97-13609A     | BARREL ASSY               | 1 | 0 | BLACK  |
| 2-26 | Q9002176301A | AD97-13642A     | BARREL ASSY               | 1 | 0 | SILVER |
| 2-27 | Q6003000201A | 6003-001633     | SCREW                     | 3 | 0 |        |
|      |              |                 | 3. BODY ASSEMBLY2         |   |   |        |
| 3-1  | Q7211091402A | BATTERY_CHAMBER | 1                         | 0 |   |        |
| 3-2  | Q6107068702A | 6107-001431     | BATTERY PUSH SPRING       | 1 | 0 |        |
| 3-3  | Q9001133302A | AD97-13943A     | MAIN_LCD_HOLDER_ASSY      | 1 | 0 |        |
| 3-4  | Q7409300401A | AD63-02339A     | MAIN_PLATE_SHEET          | 1 | Χ |        |
| 3-5  | Q7409238801A | AD63-02029A     | SHIELD FOAM B             | 1 | Х |        |
| 3-6  | Q9761173012  | 6003-001688     | SCREW                     | 2 | Х |        |
| 3-7  | Q6003047701A | 6003-001674     | SCREW                     | 1 | Х |        |
| 3-8  | Q7011056503A | AD61-03145A     | BATTERY_HOLDER_PLATE      | 1 | 0 |        |
| 3-9  | Q7409227601A | AD63-01994A     | SHIELD FOAM A             | 2 | 0 |        |
| 3-10 | Q9761172507  | 6003-001686     | SCREW                     | 2 | Х |        |
| 3-11 | Q7409243301A | AD63-02031A     | LCD_TAPE                  | 2 | Х |        |
| 3-12 | Q7011056701A | AD67-00625A     | BATTERY CONTACT           | 3 | 0 |        |
| 3-13 | Q9761172507  | 6003-001686     | SCREW                     | 3 | Χ |        |
| 3-14 | Q7103003802A | AD66-00491A     | BATTERY LOCK LEVER        | 1 | 0 |        |
| 3-15 | Q6107068802A | 6107-001432     | BATTERY LOCK LEVER SPRING | 1 | 0 |        |
| 3-16 | Q7411126601A | AD61-03542A     | BATTERY LOCK HINGE        | 1 | 0 |        |
| 3-17 | Q7217412601A | AD61-03494A     | TRIPOD_CONNECTOR          | 1 | 0 |        |
| 3-18 | Q9761172507  | 6003-001686     | SCREW                     | 1 | Х |        |
| 3–19 | Q9761173012  | 6003-001688     | SCREW                     | 1 | Χ |        |
| 3-20 | Q7409306001A | AD63-02385A     | AF ISOLATION TAPE         | 1 | Χ |        |
|      |              |                 | 4. BARREL ASSEMBLY        |   | 1 |        |
| 4-1  | Q0961900101A | 6003-001629     | SCREW                     | 1 | Х |        |
| 4-2  | Q0961900301A | 6003-001630     | SCREW                     | 2 | Х |        |
| 4-3  | Q7212209001A | AD63-01523A     | ZOOM COVER                | 1 | Х |        |
| 4-4  | Q7411130201A | AD66-00549A     | ZOOM GEAR_D               | 1 | Х |        |
| 4-5  | Q7411136201A | AD66-00559A     | ZOOM GEAR_C               | 1 | Х |        |
| 4-6  | Q7212209201A | AD66-00512A     | ZOOM GEAR_A               | 1 | Х |        |
| 4-7  | Q7411125201A | AD66-00542A     | ZOOM GEAR_B               | 1 | Х |        |
| 4-8  | Q7411125501A | AD66-00543A     | ZOOM GEAR SHAFT           | 2 | Х |        |
| 4-9  | Q7212209101A | AD61-03442A     | ZOOM GEAR BASE            | 1 | Х |        |
| 4-10 | Q0961900301A | 6003-001630     | SCREW                     | 2 | Х |        |