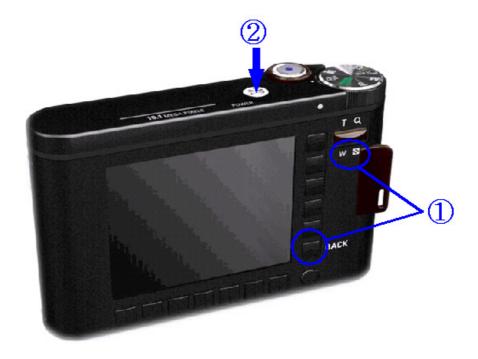

P BOOT LOADER | This is the firmware version of the internal ROM.                            |  |  |
| TOUCH PAD VER   | This is the firmware version of the Micom that drives the touchpad.          |  |  |

# 3) Upgrading

1. Insert the SD card containing the firmware file into the camera.



- \* Updating the firmware will delete all the data in the Flash memory.

  Be sure to back up all the data onto your PC before updating the firmware. The firmware file name must be "nv1\_83.bin".
- 2. Connect the AC adapter or fully charged battery.



To upgrade the firmware, the battery level indicator on the LCD monitor must be full (level three).

3. Turn on the camera and select SCENE, using the Mode Dial.



4. Press the Shutter button (S2) while holding down the W (Wide) and the Back button.



5. The Developer mode menu will appear on the LCD. Select 3. Upgrade Firmware.



6. The upgrade will start, displaying the progress message on the LCD as shown below.















- 7. After completing the upgrade, the camera is turned off automatically.
- 8. Turn on the camera again and select Reset in the SETUP menu.



## 4) Upgrading

Firmware upgrade procedures for the Slide button are described below.

1. Insert the SD card including the Slide Button firmware file into the camera.



\* The firmware file name must be "slidebtn.hex".

2. Connect the AC adapter or a fully charged battery.



\* To upgrade the firmware, the battery level indicator on the LCD monitor must be full (level three).

3. Turn on the camera and select SCENE, using the Mode Dial



4. Press the Shutter butt