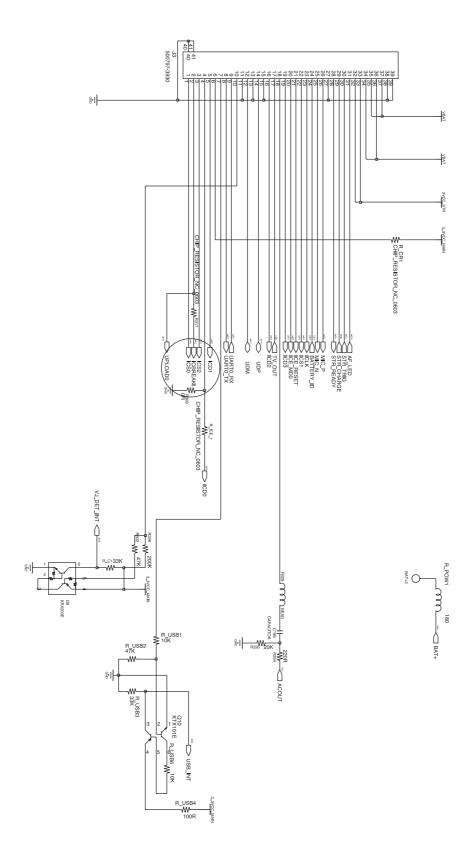

# V. CIRCUIT DIAGRAM 87 1) MAIN\_AUDIO 87 2) MAIN\_DSP 88 3) MAIN\_DV 89 4) MAIN\_MEMORY (DDR/FLASH) 90 5) MAIN\_PIC\_MICOM 91 6) MAIN\_MOTOR IC 92 7) MAIN\_POWER (TI) 93 8) MAIN\_CRADLE CON 94 9) MAIN\_LCD CON 95 10) MAIN\_TOP KEY CON 96