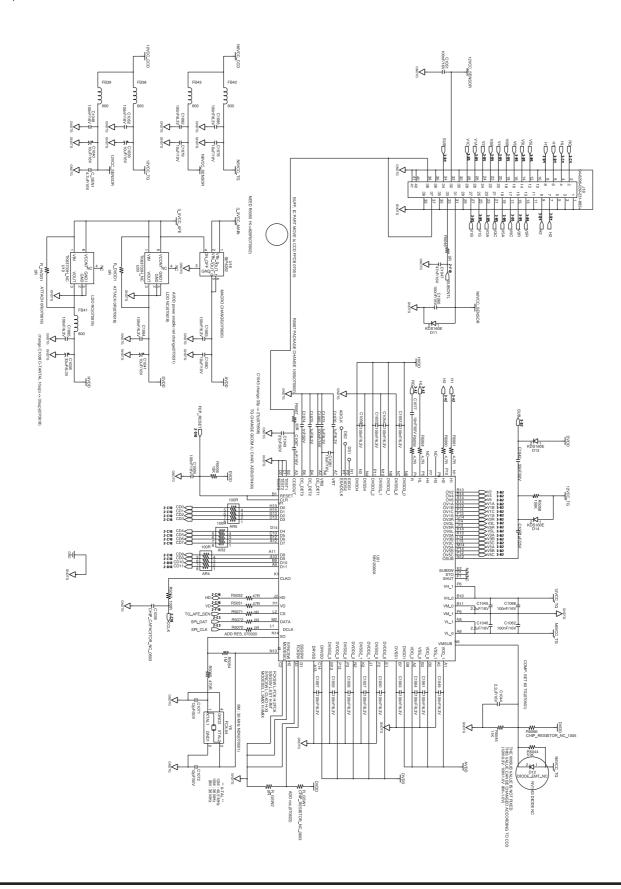

# V. CIRCUIT DIAGRAM 87 1) MAIN\_AUDIO 87 2) MAIN\_DSP 88 3) MAIN\_DV 89 4) MAIN\_MEMORY (DDR/FLASH) 90 5) MAIN\_PIC\_MICOM 91 6) MAIN\_MOTOR IC 92 7) MAIN\_POWER (TI) 93 8) MAIN\_CRADLE CON 94 9) MAIN\_LCD CON 95 10) MAIN\_TOP KEY CON 96