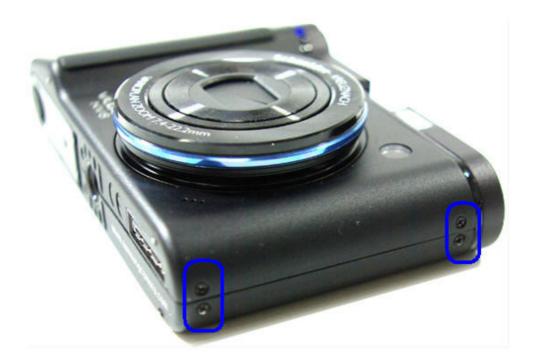

|
| CCD CCD & IR CUT | Be careful of the handprinting while handling them. Using the pincette which has soft tip. The spot will be shown by using normal alchol when cleaning them. Do the repairing where is no dust. |
| PCB type         | Wearing the band which cuts off the electric current and do the reparing where the blocking static electricity mat is on by preventing the defect of parts.                                     |
| CONTACT type     | Be careful of defect and change by pincette.                                                                                                                                                    |

# ■ Disassembling the Camera

1. Remove the screw.



## 2. Remove the 4 screws.



#### 3. Remove the 4 screws.



#### 4. Remove the 2 screws.



## 5. Separate the Back Cover.



## 6. Separate the Front Cover.



Caution. Discharge Point: Discharge the main condenser as shown by the figure below.



7. ① Disconnect the PCB from the connector and ② unsolder the 3 wires (Blue, Black and Brown)



8. Separate the Top Cover Assy.



- 9. ① Separate 2 wires (Red and Black).
  - ② Separate 2 wires (Yellow and Black).
  - ③ Separate the 4 PCBs from their connector.



10. Remove the 3 screws and unsolder the connections to the battery.



## 11. Separate the Main PCB.



## 12. Remove the 3 screws.



## 13. Separate the Flash PCB.



## 14. Remove the 2 screws.





16. Separate the upper part of the smart touch PCB (fixed with double-sided tape) and remove 1 screw.



17. Disconnect the PCB from the co