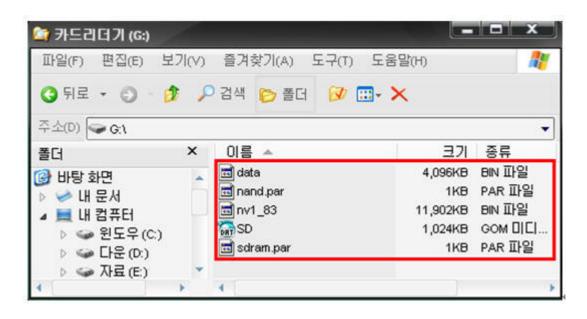

boot normally.
  - 3 Although the DSC starts properly, it does not work properly and upgrade through a SD(MMC) card fails.

#### Requirements for DSC Emergency Recovery

- DSC Emergency Recovery requires the following preparations.
  - ① Firmware File (file size: 11.6MB, file name: nv1\_83.bin)
  - ② DSC Emergency Recovery Firmware File (file size: 4MB, file name: data.bin)
  - ③ SD.DAT File (file size: 64KB)
  - (4) nand.par File (file size: 1KB)
  - (5) sdram.par File (file size: 1KB)
  - ⑥ 32M SD (MMC) card containing the files referred to in 1, 2, 3, 4, and 5 above.
    (A Sandisk 32MB SD card is recommended.)
  - 7 A Card Reader that can read and write to the memory card, referred to in 6.
  - 8 Fully charged battery.

1. Save files 1, 2, 3, 4, and 5 as above into the SD (MMC) card.



2. Insert the SD card including the emergency recovery files into the camera.



3. Install a fully charged battery, and separate the DSC front cover. Turn the DSC on while short-circuiting the CF1 jumper using tweezers. Then the Status LED lights up. (The lens barrel does not come out and the Power LED does not light up.)



4. After a moment, when the card is recognized, the Status LED of the DSC quickly blinks and then turns off. Then the front AF lamp is lit as shown by the figure below. (If you use a memory card of greater than 32MB capacity, it requires a long time for the camera to recognize the card, hence using an SD card of equal to or less than 32MB capacity is recommended.)



- 5. When the front AF lamp turns off, remove and then reinstall the battery. (Stop short-circuiting