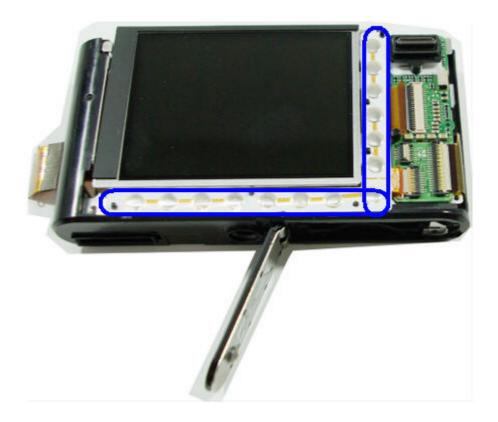

ischarge Point: Discharge the main condenser as shown by the figure below.



7. ① Disconnect the PCB from the connector and ② unsolder the 3 wires (Blue, Black and Brown)



8. Separate the Top Cover Assy.



- 9. ① Separate 2 wires (Red and Black).
  - ② Separate 2 wires (Yellow and Black).
  - ③ Separate the 4 PCBs from their connector.



10. Remove the 3 screws and unsolder the connections to the battery.



## 11. Separate the Main PCB.



## 12. Remove the 3 screws.



## 13. Separate the Flash PCB.



## 14. Remove the 2 screws.





16. Separate the upper part of the smart touch PCB (fixed with double-sided tape) and remove 1 screw.



17. Disconnect the PCB from the connector.



## 18. Separate the smart touch PCB.



19. Separate the button PCB (fixed with double-sided tape).



## 20. Separate the button PCB.



## 21. Disconnect the PCB from the connector.



## 22. Separate the LCD ASSY.



## 23. Separate the ZOOM switch PCB (fixed by double-sided tape).



## 24. Disassemble the main body.



# ■ Disassembling the Barrel

1. Remove the 3 screws.



## 2. Separate the CCD PCB.



3. Unsolder the shutter PCB and remove the 3 screws.



4. Disassemble the Lens Base Assy.



5. Remove 1 screw fixing the shutter PCB.



6. Separate the Outer Guide Barrel on the basis of the read part circled in red as shown below.



7. Separate the Outer Guide Barrel on the basis of the read part circled in red as shown below.



8. Separate the Outer Guide Barrel.



9. Separate the Inner Cam Barrel Assy on the basis of the read part circled in red as shown below.



## 10. Se