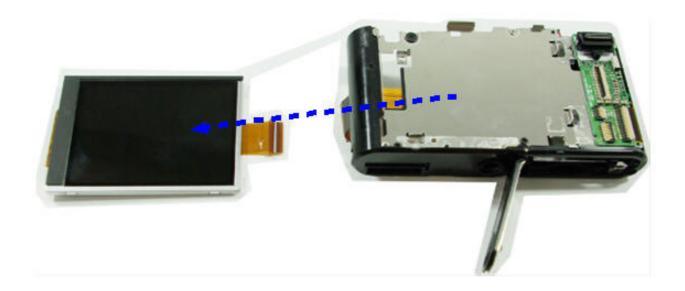

tor and ② unsolder the 3 wires (Blue, Black and Brown)



8. Separate the Top Cover Assy.



- 9. ① Separate 2 wires (Red and Black).
  - ② Separate 2 wires (Yellow and Black).
  - ③ Separate the 4 PCBs from their connector.



10. Remove the 3 screws and unsolder the connections to the battery.



## 11. Separate the Main PCB.



## 12. Remove the 3 screws.



## 13. Separate the Flash PCB.



## 14. Remove the 2 screws.





16. Separate the upper part of the smart touch PCB (fixed with double-sided tape) and remove 1 screw.



17. Disconnect the PCB from the connector.



## 18. Separate the smart touch PCB.



19. Separate the button PCB (fixed with double-sided tape).



## 20. Separate the button PCB.



## 21. Disconnect the PCB from the connector.



## 22. Separate the LCD ASSY.



## 23. Separate the ZOOM switch PCB (fixed by double-sided tape).



## 24. Disassemble the main body.



# ■ Disassembling the Barrel

1. Remove the 3 screws.



## 2. Separate the CCD PCB.



3. Unsolder the shutter PCB and remove the 3 screws.



4. Disassemble the Lens Base Assy.



5. Remove 1 screw fixing the shutter PCB.



6. Separate the Outer Guide Barrel on the basis of the read part circled in red as shown below.



7. Separate the Outer Guide Barrel on the basis of the read part circled in red as shown below.



8. Separate the Outer Guide Barrel.



9. Separate the Inner Cam Barrel Assy on the basis of the read part circled in red as shown below.



## 10. Separate the Inner Cam Barrel Assy.



11. Separate the Lens Cap Assy on the basis of the read part circled in red as s