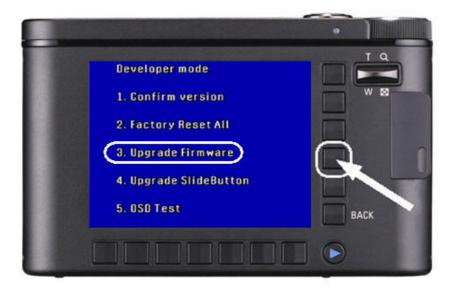

|  |  |
| TOUCH PAD VER   | This is the firmware version of the Micom that drives the touchpad.          |  |  |

# 3) Upgrading

1. Insert the SD card containing the firmware file into the camera.



- \* Updating the firmware will delete all the data in the Flash memory.

  Be sure to back up all the data onto your PC before updating the firmware. The firmware file name must be "nv1\_83.bin".
- 2. Connect the AC adapter or fully charged battery.



To upgrade the firmware, the battery level indicator on the LCD monitor must be full (level three).

3. Turn on the camera and select SCENE, using the Mode Dial.



4. Press the Shutter button (S2) while holding down the W (Wide) and the Back button.



5. The Developer mode menu will appear on the LCD. Select 3. Upgrade Firmware.



6. The upgrade will start, displaying the progress message on the LCD as shown below.















- 7. After completing the upgrade, the camera is turned off automatically.
- 8. Turn on the camera again and select Reset in the SETUP menu.



## 4) Upgrading

Firmware upgrade procedures for the Slide button are described below.

1. Insert the SD card including the Slide Button firmware file into the camera.



\* The firmware file name must be "slidebtn.hex".

2. Connect the AC adapter or a fully charged battery.



\* To upgrade the firmware, the battery level indicator on the LCD monitor must be full (level three).

3. Turn on the camera and select SCENE, using the Mode Dial



4. Press the Shutter button (S2) while holding down the W (Wide) and the Back buttons.



5. The Developer