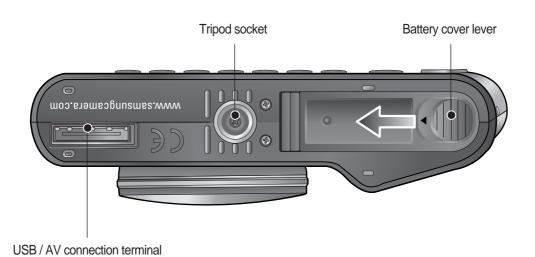

| ON/OFF      |
| 6   | Image size                          | 3264 X 2448 |
| 7   | Recording date                      | 2007.07.01  |
| 8   | Slide Bar                           | <b>←</b>    |
| 9   | Fn menu : Press the smart button    | Edit / Play |
| 10  | Setup menu                          | 1           |
| 11  | DPOF menu                           | D           |
| 12  | Delete menu                         | <b>'</b>    |
| 13  | Protect menu                        | Отп         |
| 14  | Slide show menu                     |             |
| 15  | Play back mode icon                 | D           |
| 16  | Folder name and Stored image number | 100-0001    |

# 4. CONNECTION DIAGRAM



# 5. IDENTIFICATION OF FEATURES

# Front & Top



# **Back**



# **Bottom**





# **I**. EXPLODED VIEW AND PART LIST

# 1. MAIN ASSEMBLY



# 2. BODY ASSEMBLY1



# 3. BODY ASSEMBLY2



# 4. BARREL ASSEMBLY



# **5. TOP COVER ASSEMBLY**



# **6. FRONT COVER ASSEMBLY**



# 7. BACK COVER ASSEMBLY



# 8. PACKING ITEM



| Fig No. | Old Parts Code | New Parts Code | Parts Name               | Q'ty | Supply   | Remarks                         |
|---------|----------------|----------------|--------------------------|------|----------|---------------------------------|
|         |                |                | 1. MAIN ASSEMBLY         |      | <b>.</b> |                                 |
| 1-1     | Q6003049101A   | 6003-001677    | SCREW 1435(T)            | 1    | Х        | <br>                            |
| 1-2     | Q6003049101A   | 6003-001677    | SCREW 143