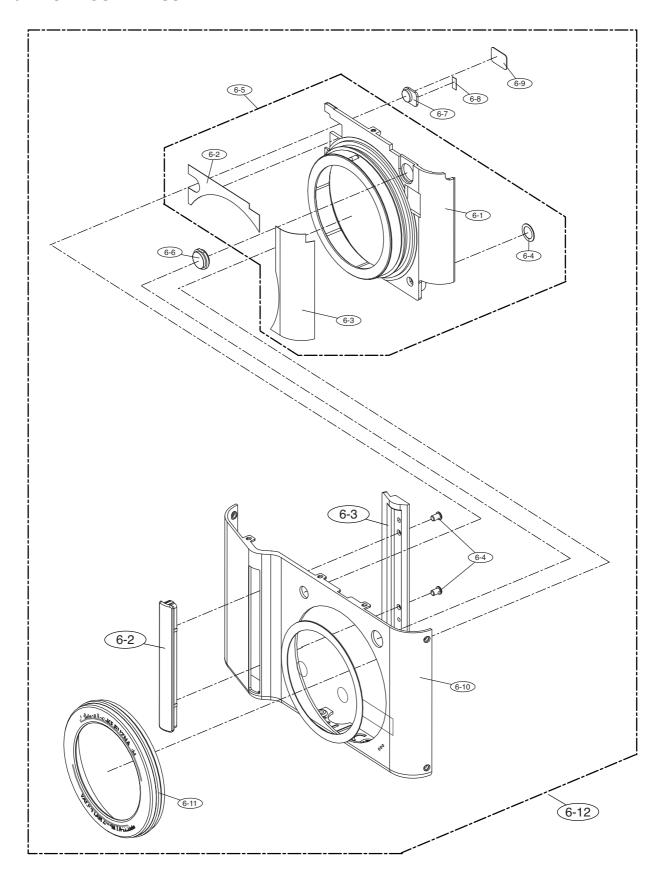

| <b>←</b>    |
| 9   | Fn menu : Press the smart button    | Edit / Play |
| 10  | Setup menu                          | 1           |
| 11  | DPOF menu                           | D           |
| 12  | Delete menu                         | <b>'</b>    |
| 13  | Protect menu                        | Отп         |
| 14  | Slide show menu                     |             |
| 15  | Play back mode icon                 | D           |
| 16  | Folder name and Stored image number | 100-0001    |

# 4. CONNECTION DIAGRAM



# 5. IDENTIFICATION OF FEATURES

# Front & Top



# **Back**



# **Bottom**





# **I**. EXPLODED VIEW AND PART LIST

# 1. MAIN ASSEMBLY



# 2. BODY ASSEMBLY1



# 3. BODY ASSEMBLY2



# 4. BARREL ASSEMBLY



# **5. TOP COVER ASSEMBLY**



# **6. FRONT COVER ASSEMBLY**



# 7. BACK COVER ASSEMBLY



# 8. PACKING ITEM



| Fig No. | Old Parts Code | New Parts Code | Parts Name               | Q'ty | Supply   | Remarks                         |
|---------|----------------|----------------|--------------------------|------|----------|---------------------------------|
|         |                |                | 1. MAIN ASSEMBLY         |      | <b>.</b> |                                 |
| 1-1     | Q6003049101A   | 6003-001677    | SCREW 1435(T)            | 1    | Х        | <br>                            |
| 1-2     | Q6003049101A   | 6003-001677    | SCREW 1435(T)            | 9    | Χ        | <del> </del><br> <br> <br> <br> |
| 1-3     | Q7411124001A   | AD61-03530A    | BATTERY HINGE            | 1    | 0        | <br> <br> <br> <br>             |