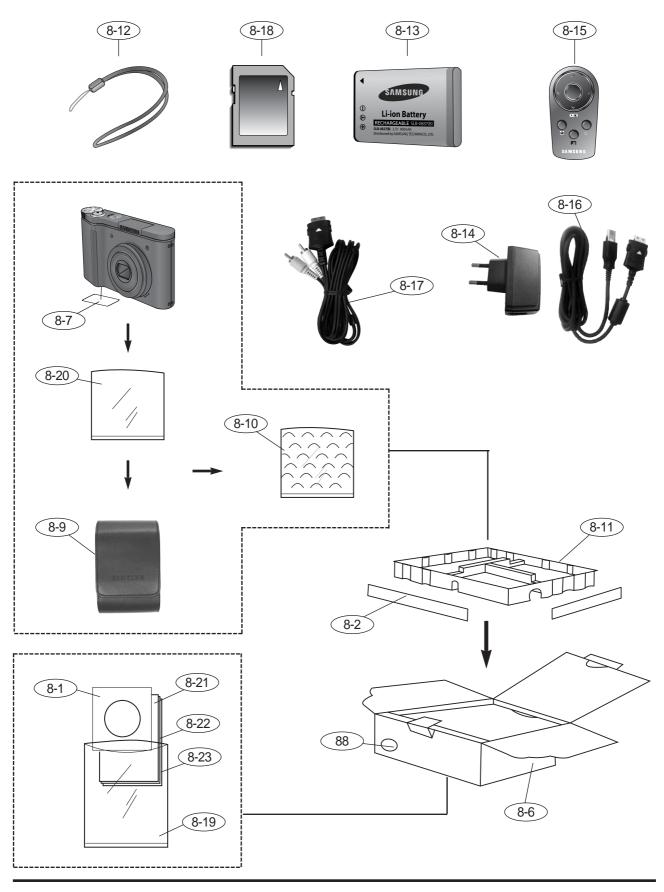

# 8. PACKING ITEM

| Fig No. | Old Parts Code | New Parts Code | Parts Name               | Q'ty | Supply   | Remarks                         |
|---------|----------------|----------------|--------------------------|------|----------|---------------------------------|
|         |                |                | 1. MAIN ASSEMBLY         |      | <b>.</b> |                                 |
| 1-1     | Q6003049101A   | 6003-001677    | SCREW 1435(T)            | 1    | Х        | <br>                            |
| 1-2     | Q6003049101A   | 6003-001677    | SCREW 1435(T)            | 9    | Χ        | <del> </del><br> <br> <br> <br> |
| 1-3     | Q7411124001A   | AD61-03530A    | BATTERY HINGE            | 1    | 0        | <br> <br> <br> <br>             |
| 1-4     | Q6107068901A   | 6107-001433    | BATTERY HINGE SPRING     | 1    | 0        |                                 |
| 4 [     | Q9007293901A   | AD97-14768A    | BATTERY_COVER_ASSY       | 1    | 0        | BLACK                           |
| 1–5     | Q9007293901B   | AD97-14770A    | BATTERY_COVER_ASSY       | 1    | 0        | SILVER                          |
|         |                |                | 2. BODY ASSEMBLY1        |      |          |                                 |
| 2-1     | Q9008125101A   | AD92-00429A    | MAIN_PCB_ASSY            | 1    | 0        |                                 |
| 2-2     | Q9761173512    | 6003-001691    | SCREW                    | 3    | Χ        | <br> <br> <br>                  |
| 2-3     | Q4102016401A   | AD41-01048A    | 24PIN CONNECT FPCB       | 1    | 0        |                                 |
| 2-4     | Q9761175012    | 6003-001695    | SCREW                    | 2    | Χ        | <del> </del><br> <br> <br> <br> |
| 2-5     | Q6001023001A   | 6001-002163    | SCREW                    | 1    | Χ        | <br> <br> <br> <br>             |
| 2-6     | Q9008108901A   | AD92-00299A    | REMOCON FPCB ASSY        | 1    | 0        | †<br> <br> <br> <br> <br>       |
| 2-7     | Q9008123001A   | AD92-00406A    | STROBO_PCB_ASSY          | 1    | 0        |                                 |
| 2-8     | Q9761173012    | 6003-001688    | SCREW                    | 1    | Χ        | <br> <br> <br> <br>             |
| 2-9     | Q9611173007    | 6002-001419    | SCREW                    | 2    | Χ        |                                 |
| 0 10    | Q9008123201A   | AD92-00408A    | SUB_PCB_ASSY             | 1    | 0        | BLACK                           |
| 2–10    | Q9008123201B   | AD92-00409A    | SUB_PCB_ASSY             | 1    | 0        | SILVER                          |
| 2-11    | Q4101038001A   | AD41-00969A    | SUB CONNECTION FPCB      | 1    | 0        |                                 |
| 2-12    | Q9001130301A   | AD97-13899A    | LCD_AUO_ASSY             | 1    | 0        | <br> <br> <br> <br>             |
| 2-13    | Q9006018701A   | AD97-14024A    | TACT_BUTTON_ASSY         | 1    | 0        |                                 |
| 2-14    | Q7307008501A   | AD73-00239A    | BUTTON RUBBER            | 1    | 0        |                                 |
| 0 15    | Q9006018601A   | AD97-14021A    | TOUCH_BUTTON_ASSY        | 1    | 0        | BLACK                           |
| 2–15    | Q9006018601B   | AD97-14023A    | TOUCH_BUTTON_ASSY        | 1    | 0        | SILVER                          |
| 2-16    | Q6031000901A   | 6031-001624    | SLIDE BUTTON FPCB WASHER | 1    | 0        | <br>                            |
| 2-17    | Q6001017701A   | 6001-002133    | SCREW                    | 1    | Χ        |                                 |
| 2-18    | Q7409243401A   | AD63-02032A    | SHIELD FOAM C            | 1    | 0        |                                 |
| 2-19    | Q7409302001A   | AD63-02350A    | TOP SHIELD FOAM          | 1    | 0        |                                 |
| 2-20    | Q7409243501A   | AD63-02033A    | SHIELD FOAM E            | 2    | 0        |                                 |
| 2-21    | Q7409291301A   | AD63-02282A    | REMOCON FPCB TAPE        | 1    | Χ        |                                 |
| 2-22    | Q3001001701A   | 3001-002319    | SPEAKER                  | 1    | 0        |                                 |
| 2-23    | Q2904003702A   | AD63-01247A    | IR CUT FILTER            | 1    | 0        |                                 |
| 2-24    | Q7309053701A   | AD63-01915A    | IR CUSHION               | 1    | 0        | r                               |