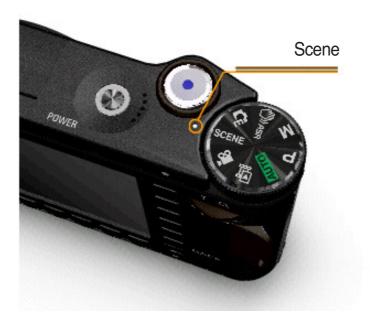

### **Shooting**

- Still Image:
- · Modes: Auto, Program, Manual, ASR, Effect, Scene
- Scene: Night, Portrait, Children, Landscape, Close-up, Text, Sunset, Dawn, Backlight,
   Fireworks, Beach & Snow, Self-Shot, Food, Café
- · Continuous : Single, Continuous, High Speed, AEB