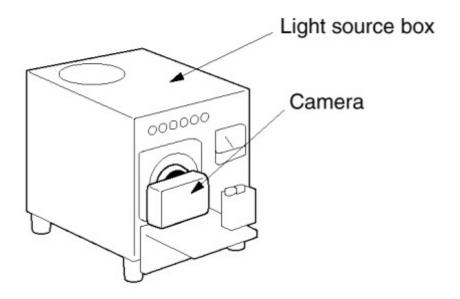

de will be selected automatically.



## C. Log File Analysis

After completing the adjustment, an adjustment result log file should have been created in the SD memory card.

Open the log file with Notepad and determine whether it is Good or Bad.

# 4. Shutter Close Time

#### A. Purpose

It is characteristic of a mechanical shutter that there is delay when it closes. The delay is different for each camera. This delay is not a problem in normal shooting conditions, but in high speed shutter mode, the brightness can be affected.

This is for adjusting the mechanical shutter closing delay time of a camera.

#### B. Procedures

① Copy the adjust83.txt and adjust\_t files onto the root directory of the SD card and install the card into the camera.



2 Place the camera onto the light source.



[Adjustment Light Source Specifications]

- Specification of the Adjustment Tool : A light source that can block out external light sources.

- Colour Temperature : 3200K  $\pm$  50

- Brightness : LV 13.2  $\pm$  0.1

- Distance from the Adjustment Tool :  $15\text{mm} \pm 2\text{mm}$ 

\* Hold the LV checker closely up to the surface of the light source box. (Using the LV checker manufactured by our factory.)

- Place the camera onto the light source.

③ Turn on the camera and the Adjustment mode will be selected automatically.



## C. Log File Analysis

After completing the adjustment, an adjustment result log file should have been created in the SD memory card.

Open the log file with Notepad and determine whether it is Good or Bad.

# 5. Lens Shading

#### A. Purpose

Lenses tend t