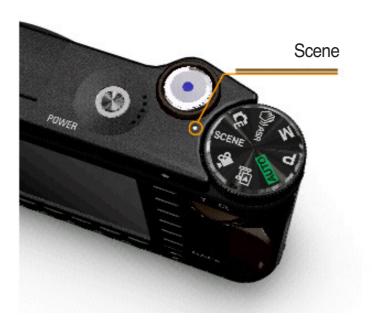

General commercial products have the 'FAST' version.                         |  |  |
| DSP BOOT LOADER | This is the firmware version of the internal ROM.                            |  |  |
| TOUCH PAD VER   | This is the firmware version of the Micom that drives the touchpad.          |  |  |

# 3) Upgrading

1. Insert the SD card containing the firmware file into the camera.



- \* Updating the firmware will delete all the data in the Flash memory.

  Be sure to back up all the data onto your PC before updating the firmware. The firmware file name must be "nv1\_83.bin".
- 2. Connect the AC adapter or fully charged battery.



To upgrade the firmware, the battery level indicator on the LCD monitor must be full (level three).

3. Turn on the camera and select SCENE, using the Mode Dial.



4. Press the Shutter button (S2) while holding down the W (Wide) and the Back button.



5. The Developer mode menu will appear on the LCD. Select 3. Upgrade Firmware.



6. The upgrade will start, displaying the progress message on the LCD as shown below.















- 7. After completing the upgrade, the camera is turned off automatically.
- 8. Turn on the camera again and select Reset in the SETUP menu.



## 4) Upgrading

Firmware upgrade procedures for the Slide button are described below.

1. Insert the SD card including the Slide Button firmware file into the camera.



\* The firmware file name must be "slidebtn.hex".

2. Connect the AC adapter or a fully charged battery.



\* To upgrade the firmware, the battery level indicator on the LCD monitor must be full (level three).