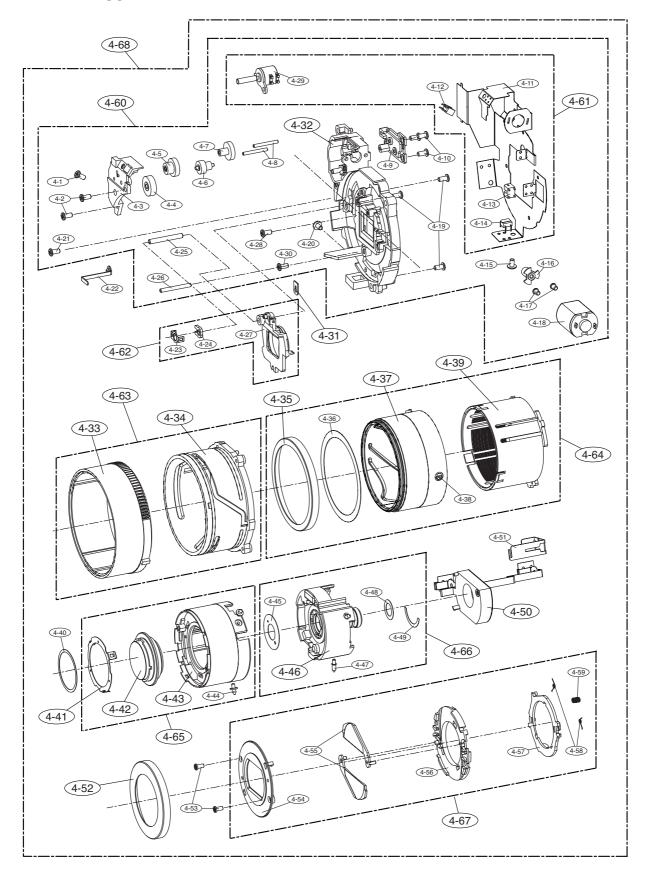

# 4. BARREL ASSEMBLY

| 2-25 | Q9008125301A | AD92-00431A     | CCD_FPCB ASSY             | 1 | 0 |        |
|------|--------------|-----------------|---------------------------|---|---|--------|
|      | Q9002172401A | AD97-13609A     | BARREL ASSY               | 1 | 0 | BLACK  |
| 2-26 | Q9002176301A | AD97-13642A     | BARREL ASSY               | 1 | 0 | SILVER |
| 2-27 | Q6003000201A | 6003-001633     | SCREW                     | 3 | 0 |        |
|      |              |                 | 3. BODY ASSEMBLY2         |   |   |        |
| 3-1  | Q7211091402A | BATTERY_CHAMBER | 1                         | 0 |   |        |
| 3-2  | Q6107068702A | 6107-001431     | BATTERY PUSH SPRING       | 1 | 0 |        |
| 3-3  | Q9001133302A | AD97-13943A     | MAIN_LCD_HOLDER_ASSY      | 1 | 0 |        |
| 3-4  | Q7409300401A | AD63-02339A     | MAIN_PLATE_SHEET          | 1 | Χ |        |
| 3-5  | Q7409238801A | AD63-02029A     | SHIELD FOAM B             | 1 | Х |        |
| 3-6  | Q9761173012  | 6003-001688     | SCREW                     | 2 | Х |        |
| 3-7  | Q6003047701A | 6003-001674     | SCREW                     | 1 | Х |        |
| 3-8  | Q7011056503A | AD61-03145A     | BATTERY_HOLDER_PLATE      | 1 | 0 |        |
| 3-9  | Q7409227601A | AD63-01994A     | SHIELD FOAM A             | 2 | 0 |        |
| 3-10 | Q9761172507  | 6003-001686     | SCREW                     | 2 | Х |        |
| 3-11 | Q7409243301A | AD63-02031A     | LCD_TAPE                  | 2 | Х |        |
| 3-12 | Q7011056701A | AD67-00625A     | BATTERY CONTACT           | 3 | 0 |        |
| 3-13 | Q9761172507  | 6003-001686     | SCREW                     | 3 | Χ |        |
| 3-14 | Q7103003802A | AD66-00491A     | BATTERY LOCK LEVER        | 1 | 0 |        |
| 3-15 | Q6107068802A | 6107-001432     | BATTERY LOCK LEVER SPRING | 1 | 0 |        |
| 3-16 | Q7411126601A | AD61-03542A     | BATTERY LOCK HINGE        | 1 | 0 |        |
| 3-17 | Q7217412601A | AD61-03494A     | TRIPOD_CONNECTOR          | 1 | 0 |        |
| 3-18 | Q9761172507  | 6003-001686     | SCREW                     | 1 | Х |        |
| 3–19 | Q9761173012  | 6003-001688     | SCREW                     | 1 | Χ |        |
| 3-20 | Q7409306001A | AD63-02385A     | AF ISOLATION TAPE         | 1 | Χ |        |
|      |              |                 | 4. BARREL ASSEMBLY        |   | 1 |        |
| 4-1  | Q0961900101A | 6003-001629     | SCREW                     | 1 | Х |        |
| 4-2  | Q0961900301A | 6003-001630     | SCREW                     | 2 | Х |        |
| 4-3  | Q7212209001A | AD63-01523A     | ZOOM COVER                | 1 | Х |        |
| 4-4  | Q7411130201A | AD66-00549A     | ZOOM GEAR_D               | 1 | Х |        |
| 4-5  | Q7411136201A | AD66-00559A     | ZOOM GEAR_C               | 1 | Х |        |
| 4-6  | Q7212209201A | AD66-00512A     | ZOOM GEAR_A               | 1 | Х |        |
| 4-7  | Q7411125201A | AD66-00542A     | ZOOM GEAR_B               | 1 | Х |        |
| 4-8  | Q7411125501A | AD66-00543A     | ZOOM GEAR SHAFT           | 2 | Х |        |
| 4-9  | Q7212209101A | AD61-03442A     | ZOOM GEAR BASE            | 1 | Х |        |
| 4-10 | Q0961900301A | 6003-001630     | SCREW                     | 2 | Х |        |

| [        |              | T           | T                    |   | <del></del> | <u> </u>       |
|----------|--------------|-------------|----------------------|---|-------------|----------------|
| 4-11     | i            | AD41-00997A | MAIN FPCB            | 1 | X           | ļ<br>-         |
| 4-12     | Q0608001301A | 0604-001302 | PHOTO INTERRUPTER    | 1 | Х           |                |
| 4-13     | Q0608001001A | 0604-001374 | PHOTO INTERRUPTER    | 1 | Х           | <br>           |
| 4-14     | Q0608000701A | 0604-001373 | PHOTO REFLECTOR      | 1 | Х           |                |
| 4-15     | Q0961900101A | 6003-001629 | SCREW                | 1 | Х           |                |
| 4-16     | Q7212194902A | AD66-00509A | ZOOM MOTOR GEAR      | 1 | Х           |                |
| 4-17     | Q9611142001A | DNA         | SCREW                | 2 | Χ           |                |
| 4-18     | Q3107003001A | AD31-00068A | ZOOM MOTOR           | 1 | Х           |                |
| 4-19     | Q0961900301A | 6003-001630 | SCREW                | 3 | Х           |                |
| 4-20     | Q0961900101A | 6003-001629 | SCREW                | 1 | Х           |                |
| 4-21     | Q6003000201A | 6003-001633 | SCREW                | 1 | Х           |                |
| 4-22     | Q7012099601A | AD61-03258A | AF GUIDE HOLDER      | 1 | Χ           |                |
| 4-23     | Q7012080802A | AD61-03230A | AF CLIP HOLDER       | 1 | Χ           |                |
| 4-24     | Q7012080702A | AD61-03229A | AF CLIP              | 1 | Х           |                |
| 4-25     | Q7411136301A | AD66-00560A | AF GUIDE BAR-A       | 1 | Х           |                |
| 4-26     | Q7411121501A | AD66-00531A | AF GUIDE BAR-B       | 1 | Χ           |                |
| 4-27     | Q9002173101A | AD97-13617A | 3RD LENS ASSY        | 1 | Χ           |                |
| 4-28     | Q6003048101A | 6003-001675 | SCREW                | 1 | Χ           |                |
| 4-29     | Q3104002001A | 3101-001447 | AF MOTOR             | 1 | Х           |                |
| 4-30     | Q0961900101A | 6003-001629 | SCREW                | 1 | Χ           |                |
| 4-31     | Q7012088401A | AD61-03240A | SENSOR HOLDER        | 1 | 0           |                |
| 4-32     | Q7212208401A | AD61-03439A | LENS BASE            | 1 | 0           |                |
| 4-33     | Q7212194501A | AD67-00687A | OUTER GUIDE BARREL   | 1 | 0           |                |
| 4-34     | Q7212194401A | AD67-00686A | OUTER CAM BARREL     | 1 | 0           | - <del> </del> |
|          | Q7012092401A | AD64-01757A | CAM DECORATION RING  | 1 | 0           | BLACK          |
| 4-35     | Q7012101401A | AD64-01780A | CAM DECORATION RING  | 1 | 0           | SILVER         |
| 4-36     | Q7409226602A | AD63-01987A | CAM SHIELD           | 1 | Χ           |                |
|          | Q7212208901A | AD67-00720A | CAM BARREL           | 1 | 0           | BLACK          |
| 4-37     | Q7212209301A | AD67-00722A | CAM BARREL           | 1 | О           | SILVER         |
| 4-38     | Q7411120101A | AD66-00528A | OCB PIN              | 3 | Χ           |                |
| 4-39     | Q7212208701A | AD61-03441A | GUIDE PLATE          | 1 | 0           |                |
| 4-40     | Q7409220002A | AD63-01958A | 1ST SHEET            | 1 | Χ           |                |
| 4-41     | Q7012086802A | AD61-03236A | 1ST PUSH PLATE       | 1 | О           |                |
| 4-42     | Q9002144401A | AD97-13435A | 1ST LENS ASSY(G1,G2) | 1 | 0           |                |
| <b> </b> | Q7212208801A | AD67-00719A | ZOOM RING            | 1 | 0           |                |
| 4-43     | }            | AD67-00723A | ZOOM RING            | 1 | 0           | SILVER         |

| 4-44                  | Q7411122202A  | DNA         | 1ST MOVE PIN      | 3 | Χ |                |  |  |  |
|-----------------------|---------------|-------------|-------------------|---|---|----------------|--|--|--|
| 4-45                  | Q7012088204A  | AD63-01274A | 2ND SHEET         | 1 | Χ |                |  |  |  |
| 4-46                  | Q9002172901A  | AD97-13615A | 2ND LENS ASSY     | 1 | 0 | - <del> </del> |  |  |  |
| 4-47                  | Q9002172901A  | AD97-13615A | 2ND MOVE PIN      | 3 | Χ |                |  |  |  |
| 4-48                  | Q7012088503A  | AD63-01275A | SHUTTER SHIELD    | 1 | Χ |                |  |  |  |
| 4-49                  | Q7409219302A  | AD63-01956A | 2ND SHEET TAPE    | 1 | Χ |                |  |  |  |
| 4-50                  | Q9005163103A  | AD97-13736A | SHUTTER ASSY      | 1 | 0 |                |  |  |  |
| 4-51                  | Q7012087104A  | AD81-02880A | FPCB GUIDER       | 1 | Х |                |  |  |  |
| 4-52                  | Q7012092503B  | AD64-01759A | FRONT DECORING    | 1 | 0 |                |  |  |  |
| 4-52                  | Q7012099801A  | AD64-01773A | FRONT DECORING    | 1 | 0 | SILVER         |  |  |  |
| 4-53                  | Q6003048101A  | 6003-001675 | BARRIER SCREW     | 2 | Χ |                |  |  |  |
| 4-54                  | Q7212189103A  | AD64-01835A | FRONT PANEL       | 1 | Χ |                |  |  |  |
| 4-55                  | Q7212189303A  | AD61-03412A | BARRIER FRAME     | 1 | Χ |                |  |  |  |
| 4-56                  | Q7212189205A  | AD61-03410A | BARRIER BASE      | 1 | Χ |                |  |  |  |
| 4-57                  | Q7212189404A  | AD66-00503A | BARRIER LEVER     | 1 | Χ | <u> </u>       |  |  |  |
| 4-58                  | Q6107065503A  | 6107-001421 | CLOSE SPRING      | 2 | Χ |                |  |  |  |
| 4-59                  | Q6107065401A  | 6107-001420 | OPEN SPRING       | 1 | Χ |                |  |  |  |
| 4-60                  | Q9002172501A  | AD97-13611A | LENSE BASE ASSY   | 1 | 0 |                |  |  |  |
| 4-61                  | Q9008122201A  | AD92-00397A | MAIN FPCB ASSY    | 1 | 0 |                |  |  |  |
| 4-62                  | Q9002173001A  | AD97-13616A | 3RD BARREL ASSY   | 1 | 0 |                |  |  |  |
| 4-63                  | Q9002175201A  | AD97-13633A | OUTER CAM BARREL  | 1 | 0 | <u>.i</u>      |  |  |  |
| 4-64                  | Q9002172701A  | AD97-13613A | CAM BARREL ASSY   | 1 | 0 |                |  |  |  |
| 4 04                  | Q9002176101A  | AD97-13640A | CAM BARREL ASSY   | 1 | 0 | SILVER         |  |  |  |
| 4-65                  | Q9002172601A  | AD97-13612A | ZOOM RING ASSY    | 1 | 0 | <u> </u>       |  |  |  |
| 4-05                  | Q9002176201   | AD97-13641A | ZOOM RING ASSY    | 1 | 0 | SILVER         |  |  |  |
| 4-66                  | Q9002172801A  | AD97-13614A | 2ND BARREL ASSY   | 1 | 0 |                |  |  |  |
| 4-67                  | Q90002145201A | DNA         | BARRIER ASSY      | 1 | 0 |                |  |  |  |
| 4-68                  | Q9002172401A  | AD97-13609A | BARREL ASSY       | 1 | 0 | BLACK          |  |  |  |
| 4 00                  | Q9002176301A  | AD97-13642A | BARREL ASSY       | 1 | 0 | SILVER         |  |  |  |
| 5. TOP COVER ASSEMBLY |               |             |                   |   |   |                |  |  |  |
| 5-1                   | Q7217376710A  | AD63-01546A | TOP INNER COVER   | 1 | Х |                |  |  |  |
| 5-2                   | Q7409225902A  | AD63-01982A | TOP TAPE_A        | 1 | Х |                |  |  |  |
| 5-3                   | Q7409226002A  | AD63-01983A | TOP TAPE_B        | 1 | Х | <u> </u>       |  |  |  |
| 5-4                   | Q7409226101A  | AD63-01984A | TOP TAPE_C        | 1 | Χ |                |  |  |  |
| 5-5                   | Q9007270401A  | AD97-14344A | POWER_BUTTON_ASSY | 1 | 0 | ļ              |  |  |  |
| 5-6                   | Q6003001401A  | 6003-001637 | SCREW             | 1 | Х |                |  |  |  |