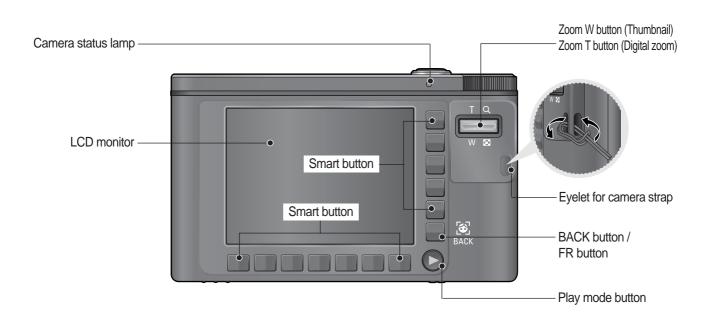

ash                               | ON/OFF      |
| 6   | Image size                          | 3264 X 2448 |
| 7   | Recording date                      | 2007.07.01  |
| 8   | Slide Bar                           | <b>←</b>    |
| 9   | Fn menu : Press the smart button    | Edit / Play |
| 10  | Setup menu                          | 1           |
| 11  | DPOF menu                           | D           |
| 12  | Delete menu                         | <b>'</b>    |
| 13  | Protect menu                        | Отп         |
| 14  | Slide show menu                     |             |
| 15  | Play back mode icon                 | D           |
| 16  | Folder name and Stored image number | 100-0001    |

# 4. CONNECTION DIAGRAM



# 5. IDENTIFICATION OF FEATURES

# Front & Top



# **Back**



# **Bottom**





# **I**. EXPLODED VIEW AND PART LIST

# 1. MAIN ASSEMBLY



# 2. BODY ASSEMBLY1



# 3. BODY ASSEMBLY2



# 4. BARREL ASSEMBLY



# **5. TOP COVER ASSEMBLY**



# **6. FRONT COVER ASSEMBLY**



# 7. BACK COVER ASSEMBLY



# 8. PACKING ITEM



| Fig No. | Old Parts Code | New Parts Code | Parts Name               | Q'ty | Supply   | Remarks                         |
|---------|----------------|----------------|--------------------------|------|----------|---------------------------------|
|         |                |                | 1. MAIN ASSEMBLY         |      | <b>.</b> |                                 |
| 1-1     | Q6003049101A   | 6003-001677    | SCREW 1435(T)            | 1    | Х        | <br>                            |
| 1-2     | Q6003049101A   | 6003-001