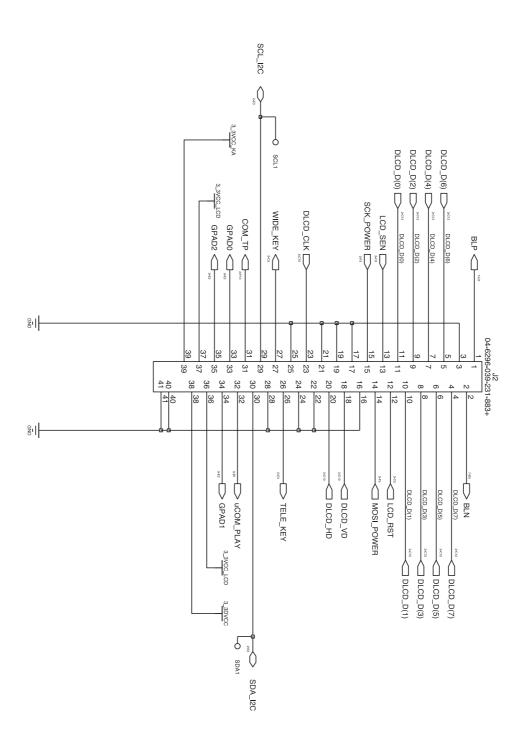

# V. CIRCUIT DIAGRAM 87 1) MAIN\_AUDIO 87 2) MAIN\_DSP 88 3) MAIN\_DV 89 4) MAIN\_MEMORY (DDR/FLASH) 90 5) MAIN\_PIC\_MICOM 91 6) MAIN\_MOTOR IC 92 7) MAIN\_POWER (TI) 93 8) MAIN\_CRADLE CON 94 9) MAIN\_LCD CON 95 10) MAIN\_TOP KEY CON 96