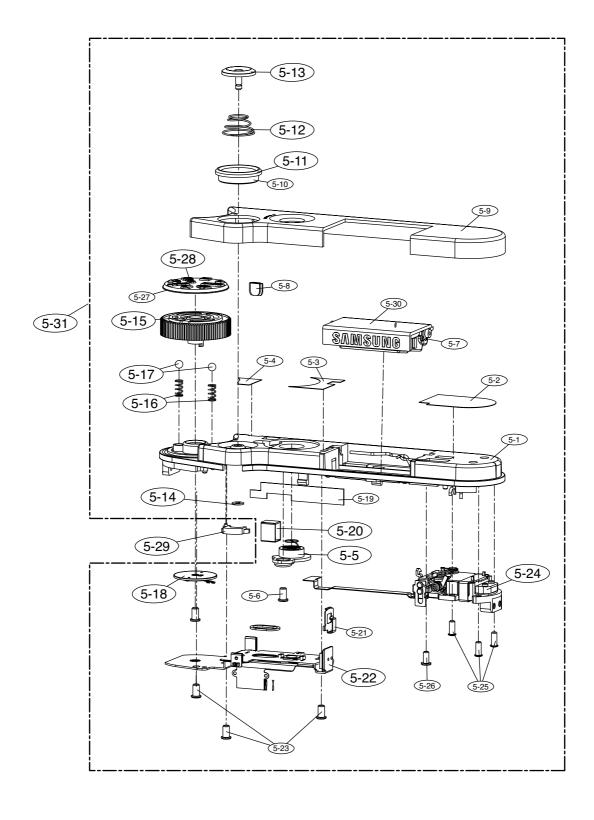

# **5. TOP COVER ASSEMBLY**

| 4-44                  | Q7411122202A  | DNA         | 1ST MOVE PIN      | 3 | Χ |                |  |  |  |
|-----------------------|---------------|-------------|-------------------|---|---|----------------|--|--|--|
| 4-45                  | Q7012088204A  | AD63-01274A | 2ND SHEET         | 1 | Χ |                |  |  |  |
| 4-46                  | Q9002172901A  | AD97-13615A | 2ND LENS ASSY     | 1 | 0 | - <del> </del> |  |  |  |
| 4-47                  | Q9002172901A  | AD97-13615A | 2ND MOVE PIN      | 3 | Χ |                |  |  |  |
| 4-48                  | Q7012088503A  | AD63-01275A | SHUTTER SHIELD    | 1 | Χ |                |  |  |  |
| 4-49                  | Q7409219302A  | AD63-01956A | 2ND SHEET TAPE    | 1 | Χ |                |  |  |  |
| 4-50                  | Q9005163103A  | AD97-13736A | SHUTTER ASSY      | 1 | 0 |                |  |  |  |
| 4-51                  | Q7012087104A  | AD81-02880A | FPCB GUIDER       | 1 | Х |                |  |  |  |
| 4-52                  | Q7012092503B  | AD64-01759A | FRONT DECORING    | 1 | 0 |                |  |  |  |
| 4-52                  | Q7012099801A  | AD64-01773A | FRONT DECORING    | 1 | 0 | SILVER         |  |  |  |
| 4-53                  | Q6003048101A  | 6003-001675 | BARRIER SCREW     | 2 | Χ |                |  |  |  |
| 4-54                  | Q7212189103A  | AD64-01835A | FRONT PANEL       | 1 | Χ |                |  |  |  |
| 4-55                  | Q7212189303A  | AD61-03412A | BARRIER FRAME     | 1 | Χ |                |  |  |  |
| 4-56                  | Q7212189205A  | AD61-03410A | BARRIER BASE      | 1 | Χ |                |  |  |  |
| 4-57                  | Q7212189404A  | AD66-00503A | BARRIER LEVER     | 1 | Χ | <u> </u>       |  |  |  |
| 4-58                  | Q6107065503A  | 6107-001421 | CLOSE SPRING      | 2 | Χ |                |  |  |  |
| 4-59                  | Q6107065401A  | 6107-001420 | OPEN SPRING       | 1 | Χ |                |  |  |  |
| 4-60                  | Q9002172501A  | AD97-13611A | LENSE BASE ASSY   | 1 | 0 |                |  |  |  |
| 4-61                  | Q9008122201A  | AD92-00397A | MAIN FPCB ASSY    | 1 | 0 |                |  |  |  |
| 4-62                  | Q9002173001A  | AD97-13616A | 3RD BARREL ASSY   | 1 | 0 |                |  |  |  |
| 4-63                  | Q9002175201A  | AD97-13633A | OUTER CAM BARREL  | 1 | 0 | <u>.i</u>      |  |  |  |
| 4-64                  | Q9002172701A  | AD97-13613A | CAM BARREL ASSY   | 1 | 0 |                |  |  |  |
| 4 04                  | Q9002176101A  | AD97-13640A | CAM BARREL ASSY   | 1 | 0 | SILVER         |  |  |  |
| 4-65                  | Q9002172601A  | AD97-13612A | ZOOM RING ASSY    | 1 | 0 | <u> </u>       |  |  |  |
| 4-05                  | Q9002176201   | AD97-13641A | ZOOM RING ASSY    | 1 | 0 | SILVER         |  |  |  |
| 4-66                  | Q9002172801A  | AD97-13614A | 2ND BARREL ASSY   | 1 | 0 |                |  |  |  |
| 4-67                  | Q90002145201A | DNA         | BARRIER ASSY      | 1 | 0 |                |  |  |  |
| 4-68                  | Q9002172401A  | AD97-13609A | BARREL ASSY       | 1 | 0 | BLACK          |  |  |  |
| 4 00                  | Q9002176301A  | AD97-13642A | BARREL ASSY       | 1 | 0 | SILVER         |  |  |  |
| 5. TOP COVER ASSEMBLY |               |             |                   |   |   |                |  |  |  |
| 5-1                   | Q7217376710A  | AD63-01546A | TOP INNER COVER   | 1 | Х |                |  |  |  |
| 5-2                   | Q7409225902A  | AD63-01982A | TOP TAPE_A        | 1 | Х |                |  |  |  |
| 5-3                   | Q7409226002A  | AD63-01983A | TOP TAPE_B        | 1 | Х | <u> </u>       |  |  |  |
| 5-4                   | Q7409226101A  | AD63-01984A | TOP TAPE_C        | 1 | Χ |                |  |  |  |
| 5-5                   | Q9007270401A  | AD97-14344A | POWER_BUTTON_ASSY | 1 | 0 | ļ              |  |  |  |
| 5-6                   | Q6003001401A  | 6003-001637 | SCREW             | 1 | Х |                |  |  |  |