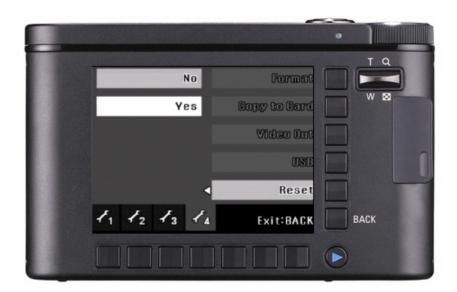

elete all the data in the Flash memory.

  Be sure to back up all the data onto your PC before updating the firmware. The firmware file name must be "nv1\_83.bin".
- 2. Connect the AC adapter or fully charged battery.



To upgrade the firmware, the battery level indicator on the LCD monitor must be full (level three).

3. Turn on the camera and select SCENE, using the Mode Dial.



4. Press the Shutter button (S2) while holding down the W (Wide) and the Back button.



5. The Developer mode menu will appear on the LCD. Select 3. Upgrade Firmware.



6. The upgrade will start, displaying the progress message on the LCD as shown below.















- 7. After completing the upgrade, the camera is turned off automatically.
- 8. Turn on the camera again and select Reset in the SETUP menu.



## 4) Upgrading

Firmware upgrade procedures for the Slide button are described below.

1. Insert the SD card including the Slide Button firmware file into the camera.



\* The firmware file name must be "slidebtn.hex".

2. Connect the AC adapter or a fully charged battery.



\* To upgrade the firmware, the battery level indicator on the LCD monitor must be full (level three).

3. Turn on the camera and select SCENE, using the Mode Dial



4. Press the Shutter button (S2) while holding down the W (Wide) and the Back buttons.



5. The Developer mode menu will appear on the LCD. Select 4. Upgrade Slide Button.



6. The upgrade will start, displaying the progress message on the LCD as shown below.

After completing the upgrade, the camera is turned off automatically.

#### **III. ADJUST