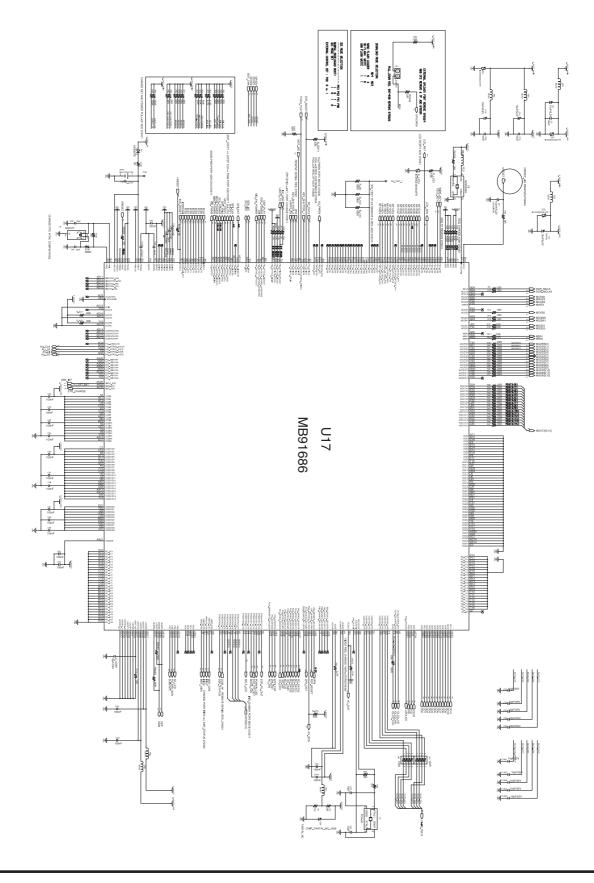

# V. CIRCUIT DIAGRAM 87 1) MAIN\_AUDIO 87 2) MAIN\_DSP 88 3) MAIN\_DV 89 4) MAIN\_MEMORY (DDR/FLASH) 90 5) MAIN\_PIC\_MICOM 91 6) MAIN\_MOTOR IC 92 7) MAIN\_POWER (TI) 93 8) MAIN\_CRADLE CON 94 9) MAIN\_LCD CON 95 10) MAIN\_TOP KEY CON 96