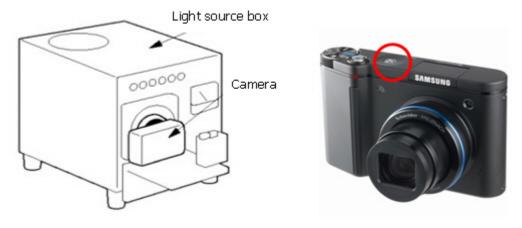

txt and adjust\_t.
- C. adjust83.txt includes script commands for adjustment.
- D. adjust t is used to start adjustment and commonly used for all adjustments.

#### 3. Procedures

The procedures for adjustment are described below.

- A. Prepare a SD or MMC card for adjustment.
- B. Copy the necessary script into the root directory of the SD card. (Adjustment scripts are saved in the folders as shown below.)



Figure 1. Script File Folders for Adjustment

C. Insert the prepared SD card, and a battery.



- D. Set up the environment setting for each adjustment (for more information on requirements for adjustments, refer to the corresponding adjustment section) and set the camera in the proper position.
- E. Press the Power button to turn the camera on. Adjustment will start automatically.



Figure 3. Set the camera according to the adjustment environment and then turn it on.

- F. Reset the camera.
- G. Mark inspection for passing an adjustment.
- H. After an adjustment, the camera checks the battery level. If the level is good, "OK" will be signaled and the procedure continues. If the level is bad, "NG" will be signaled and the procedure stops.
  - OK: AF lamp blinks once.
  - NG: AF lamp blinks twice
- I. After completing the procedure, data that were saved temporarily on the cache memory are moved to the Flash ROM of the camera.
  - (To write the data, the procedure must be complete. Data saved on the Flash ROM are not affected by the F/W update)
- J. After completing the adjustment, a log file including adjustment data and results will be made on the memory card.
  - Lo