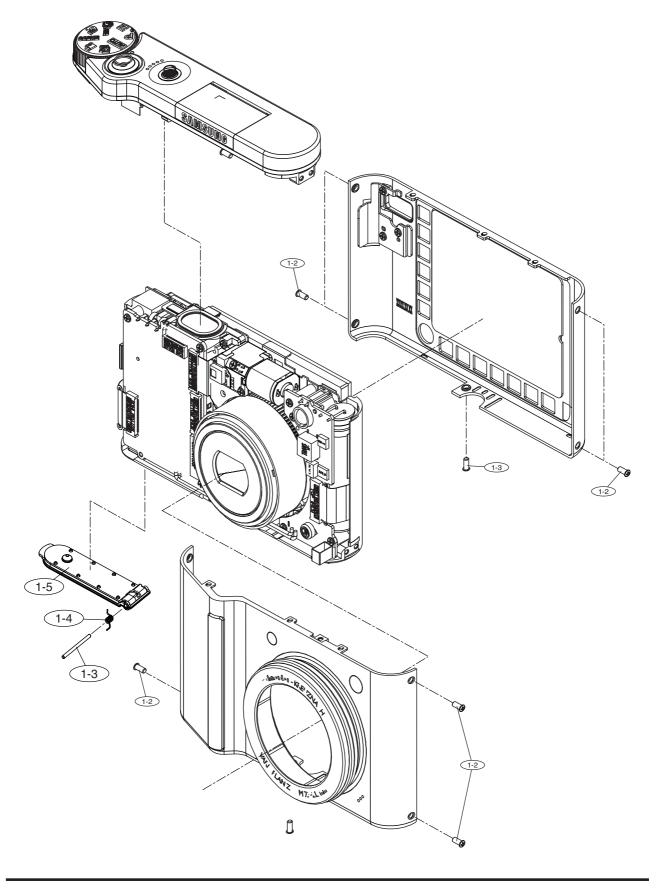

# **I**. EXPLODED VIEW AND PART LIST

# 1. MAIN ASSEMBLY

# 8. PACKING ITEM

| Fig No. | Old Parts Code | New Parts Code | Parts Name               | Q'ty | Supply   | Remarks                         |
|---------|----------------|----------------|--------------------------|------|----------|---------------------------------|
|         |                |                | 1. MAIN ASSEMBLY         |      | <b>.</b> |                                 |
| 1-1     | Q6003049101A   | 6003-001677    | SCREW 1435(T)            | 1    | Х        | <br>                            |
| 1-2     | Q6003049101A   | 6003-001677    | SCREW 1435(T)            | 9    | Χ        | <del> </del><br> <br> <br> <br> |
| 1-3     | Q7411124001A   | AD61-03530A    | BATTERY HINGE            | 1    | 0        | <br> <br> <br> <br>             |
| 1-4     | Q6107068901A   | 6107-001433    | BATTERY HINGE SPRING     | 1    | 0        |                                 |
| 4 [     | Q9007293901A   | AD97-14768A    | BATTERY_COVER_ASSY       | 1    | 0        | BLACK                           |
| 1–5     | Q9007293901B   | AD97-14770A    | BATTERY_COVER_ASSY       | 1    | 0        | SILVER                          |
|         |                |                | 2. BODY ASSEMBLY1        |      |          |                                 |
| 2-1     | Q9008125101A   | AD92-00429A    | MAIN_PCB_ASSY            | 1    | 0        |                                 |
| 2-2     | Q9761173512    | 6003-001691    | SCREW                    | 3    | Χ        | <br> <br> <br>                  |
| 2-3     | Q4102016401A   | AD41-01048A    | 24PIN CONNECT FPCB       | 1    | 0        |                                 |
| 2-4     | Q9761175012    | 6003-001695    | SCREW                    | 2    | Χ        | <del> </del><br> <br> <br> <br> |
| 2-5     | Q6001023001A   | 6001-002163    | SCREW                    | 1    | Χ        | <br> <br> <br> <br>             |
| 2-6     | Q9008108901A   | AD92-00299A    | REMOCON FPCB ASSY        | 1    | 0        | †<br> <br> <br> <br> <br>       |
| 2-7     | Q9008123001A   | AD92-00406A    | STROBO_PCB_ASSY          | 1    | 0        |                                 |
| 2-8     | Q9761173012    | 6003-001688    | SCREW                    | 1    | Χ        | <br> <br> <br> <br>             |
| 2-9     | Q9611173007    | 6002-001419    | SCREW                    | 2    | Χ        |                                 |
| 0 10    | Q9008123201A   | AD92-00408A    | SUB_PCB_ASSY             | 1    | 0        | BLACK                           |
| 2–10    | Q9008123201B   | AD92-00409A    | SUB_PCB_ASSY             | 1    | 0        | SILVER                          |
| 2-11    | Q4101038001A   | AD41-00969A    | SUB CONNECTION FPCB      | 1    | 0        |                                 |
| 2-12    | Q9001130301A   | AD97-13899A    | LCD_AUO_ASSY             | 1    | 0        | <br> <br> <br> <br>             |
| 2-13    | Q9006018701A   | AD97-14024A    | TACT_BUTTON_ASSY         | 1    | 0        |                                 |
| 2-14    | Q7307008501A   | AD73-00239A    | BUTTON RUBBER            | 1    | 0        |                                 |
| 0 15    | Q9006018601A   | AD97-14021A    | TOUCH_BUTTON_ASSY        | 1    | 0        | BLACK                           |
| 2–15    | Q9006018601B   | AD97-14023A    | TOUCH_BUTTON_ASSY        | 1    | 0        | SILVER                          |
| 2-16    | Q6031000901A   | 6031-001624    | SLIDE BUTTON FPCB WASHER | 1    | 0        | <br>                            |
| 2-17    | Q6001017701A   | 6001-002133    | SCREW                    | 1    | Χ        |                                 |
| 2-18    | Q7409243401A   | AD63-02032A    | SHIELD FOAM C            | 1    | 0        |                                 |
| 2-19    | Q7409302001A   | AD63-02350A    | TOP SHIELD FOAM          | 1    | 0        |                                 |
| 2-20    | Q7409243501A   | AD63-02033A    | SHIELD FOAM E            | 2    | 0        |                                 |
| 2-21    | Q7409291301A   | AD63-02282A    | REMOCON FPCB TAPE        | 1    | Χ        |                                 |
| 2-22    | Q3001001701A   | 3001-002319    | SPEAKER                  | 1    | 0        |                                 |
| 2-23    | Q2904003702A   | AD63-01247A    | IR CUT FILTER            | 1    | 0        |                                 |
| 2-24    | Q7309053701A   | AD63-01915A    | IR CUSHION               | 1    | 0        | r                               |