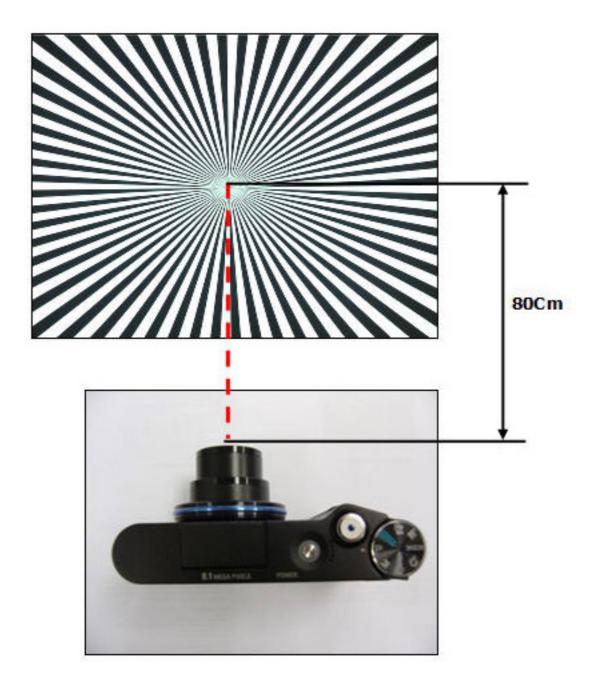

- Range

|            | Wide(W)         | Tele(T)         |
|------------|-----------------|-----------------|
| Normal     | 80cm ~ Infinity | 80cm ~ Infinity |
| Macro      | 4cm ~ 80cm      | 50cm ~ 80cm     |
| Auto Macro | 4cm ~ Infinity  | 50cm ~ Infinity |