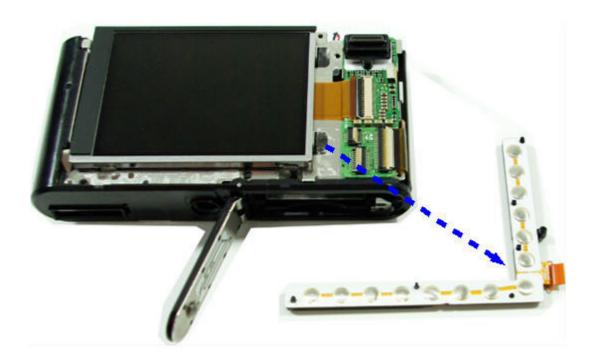

condenser as shown by the figure below.



7. ① Disconnect the PCB from the connector and ② unsolder the 3 wires (Blue, Black and Brown)



8. Separate the Top Cover Assy.



- 9. ① Separate 2 wires (Red and Black).
  - ② Separate 2 wires (Yellow and Black).
  - ③ Separate the 4 PCBs from their connector.



10. Remove the 3 screws and unsolder the connections to the battery.



## 11. Separate the Main PCB.



## 12. Remove the 3 screws.



## 13. Separate the Flash PCB.



## 14. Remove the 2 screws.





16. Separate the upper part of the smart touch PCB (fixed with double-sided tape) and remove 1 screw.



17. Disconnect the PCB from the connector.



## 18. Separate the smart touch PCB.



19. Separate the button PCB (fixed with double-sided tape).



## 20. Separate the button PCB.



## 21. Disconnect the PCB from the connector.



## 22. Separate the LCD ASSY.



## 23. Separate the ZOOM switch PCB (fixed by double-sided tape).



## 24. Disassemble the main body.



# ■ Disassembling the Barrel

1. Remove the 3 screws.



## 2. Separate the CCD PCB.



3. Unsolder the shutter PCB and remove the 3 screws.



4. Disassemble the Lens Base Assy.



5. Remove 1 screw fixing the shutter PCB.



6. Separate the Outer Guide Barrel on the basis of the read part circled in red as shown below.



7. Separate the Outer Guide Barrel on the basis of the read part circled in red as shown below.



8. Separate the Outer Guide Barrel.



9. Separate the Inner Cam Barrel Assy on the basis of the read part circled in red as shown below.



## 10. Separate the Inner Cam Barrel Assy.